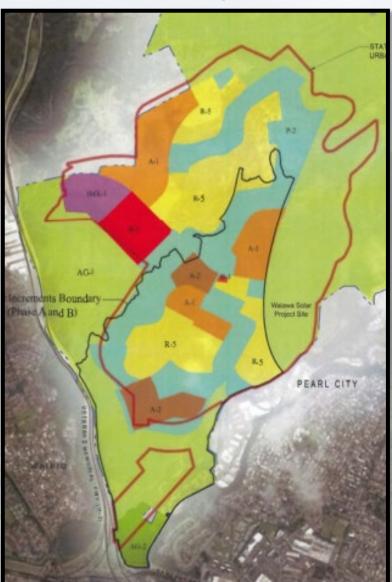

# Comparison of KS Plan With Previous Gentry Plan

Gentry Plan (Existing)

KS' Waiawa Plan (2025 LUC Submittal)

# Differences between the Gentry and KS' Waiawa Plan:

- The KS' Waiawa Plan eliminates the two golf courses.
- The KS' Waiawa Plan deviates from committing half of the total homes to the 55+ years of age owner occupants in the product mix.
- KS' Waiawa plan looks to offer a wider range of residential product to serve a broader market and affordability.
- Increase the number of homes from 7,906 to up to 12,400.