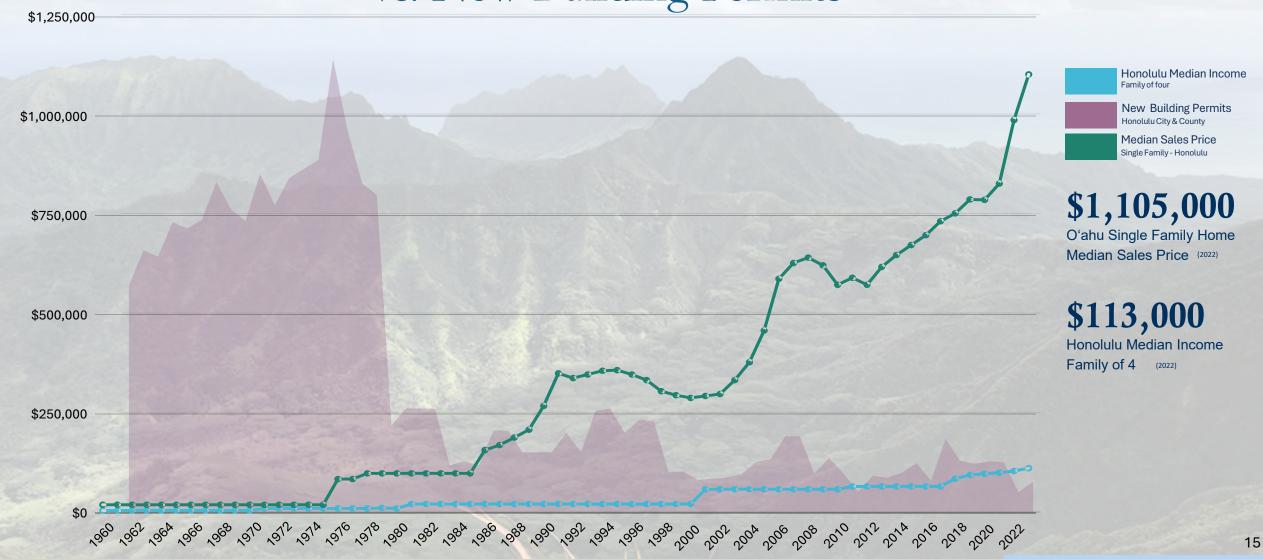

of Native Hawaiians through education.

# Who is Kamehameha Schools







## Mo'okū'auhau o Waiawa -







## **Endowment**









Hawai'i Real Estate 14,496 Acres 14,496 Acres

Community

 $$292_M$$  K-12 campuses and preschools

\$523

Spending

KS HAWAI'I

141

Graduated

1,178

Enrolled

MILLION **Total Educational** 

\$83.9<sub>M</sub> Scholarships and community investments

\$147<sub>M</sub> Other Educational Spending

7,231 ----

708

440

Haumāna in preschool to grade 12 **Total graduates** in 2023

Kumu at KS preschools and K-12

MILLION

Spent on K-12 learners across three campuses

Campuses & Preschools



# Disbursed 87,882 Learners reached

# **Endowment**



12



# -Why does KS Manage Real Estate? -



# Housing Market vs. Family Median Income vs. New Building Permits



# DBEDT Honolulu Single-family Home Construction Cost Index



Single-family Home Vertical Construction Costs grew ~50% faster than CPI in Honolulu

This index specifically excludes "site preparation" & "utilities-installation"; offsite infrastructure costs are not included 1

In addition, offsite (horizontal) construction costs for master planned communities on Oahu are \$165k to \$200k per unit<sup>2</sup>. Meaning, a project with 12,400 homes costs approximately \$2 billion for offsite infrastructure today.

<sup>&</sup>lt;sup>1</sup> https://files.hawaii.gov/dbedt/economic/data\_reports/hawaii-econ/he0500.pdf (Page 12)

<sup>16</sup> 

# KS' Waiawa Vision

# -I Hawaiʻi Nō Nā Hawaiʻi I Ka ʻĀina-

This 'ōlelo no'eau captures Kamehameha Schools' belief that 'āina is core to Hawaiian ide