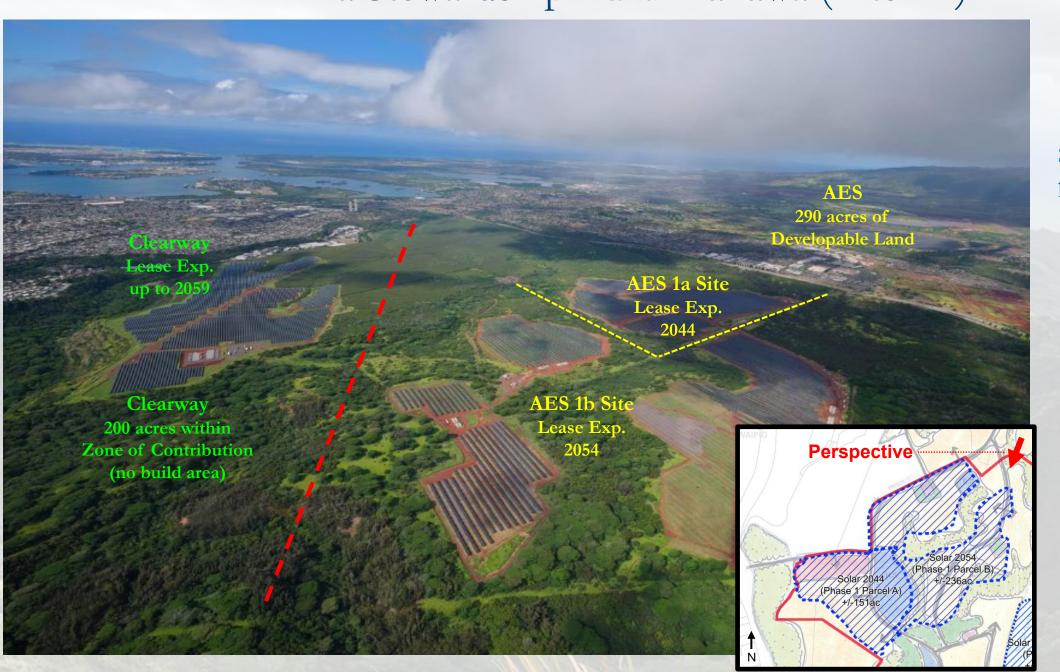

# RENEWABLE ENERGY

Solar projects as a partial interim use

66 MW

32,000
Oahu homes
Clean/reliable
source of power

Partnerships Clearway & AES

# 'Āina Stewardship – I Kēia Mua Aku (In the Distant Future)

- Approximately 2,000 acres project area
- Up to 12,400 homes
- 30% of homes as affordable
- Commercial- and Commercial Mixed-Use-zoned land
- Public schools, parks, and open space
- AES Solar (Phase 1a/1b) Decommissioning December 2044
   & 2054
- Clearway Solar (Phase 2) Decommissioning December 2054