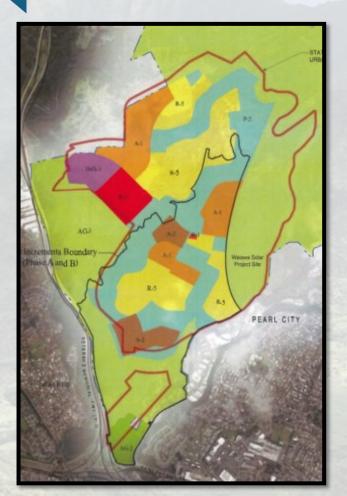

# Comparison of KS Plan With Previous Gentry Plan

Gentry Plan (Existing)

KS' Waiawa Plan (2025 LUC Submittal)

# Differences between the Gentry and KS' Waiawa Plan:

- The KS' Waiawa Plan eliminates the two golf courses.
- The KS' Waiawa Plan deviates from committing half of the total homes to the 55+ years of age owner occupants in the product mix.
- KS' Waiawa plan looks to offer a wider range of residential product to serve a broader market and affordability.
- Increase the number of homes from 7,906 to up to 12,400.