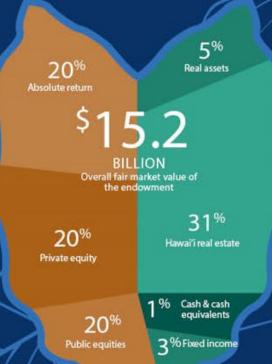

## **Endowment**

Hawai'i Real Estate 14,496 Acres 14,496 Acres

Community

 $$292_M$$  K-12 campuses and preschools

\$523

Spending

KS HAWAI'I

141

Graduated

1,178

Enrolled

MILLION **Total Educational** 

\$83.9<sub>M</sub> Scholarships and community investments

\$147<sub>M</sub> Other Educational Spending

7,231 ----

708

440

Haumāna in preschool to grade 12 **Total graduates** in 2023

Kumu at KS preschools and K-12

MILLION

Spent on K-12 learners across three campuses

Campuses & Preschools