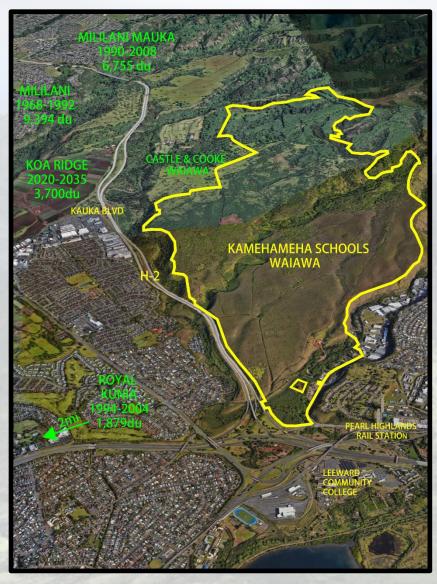

# Waiawa Ahupua'a-

# Waiawa Impact Returns

WAIAWA KAI KĪPUKA 6 TENANTS 38.6 ACRES CONSERVATION AND WATERSHED MANAGEMENT 1,046 ACRES

# Development Partner – Castle & Cooke ·

### DESIRED ATTRIBUTES OF A DEVELOPMENT PARTNER

- 1. Direct Experience in Getting Master Planned Communities Built
  - 1. Mililani/Mililani Mauka 16,000 homes (completed)
  - 2. Royal Kunia I 2,000 homes (completed)
  - 3. Koa Ridge 3,500+ homes (in progress)
- 2. Ability to Navigate Development Challenges and Infrastructure
  - 1. Direct real-time experience with the unique topography of the area
  - 2. Direct real-time experience with utility connections in the area
  - 3. Direct real-time experience with the Central Oahu community
  - 4. Direct real-time experience with kama'aina community development and desired amenities
- 3. Willingness to Collaborate on a Master Plan Aligned with KS Values
- 4. Commitment to Long Term Partnership with KS