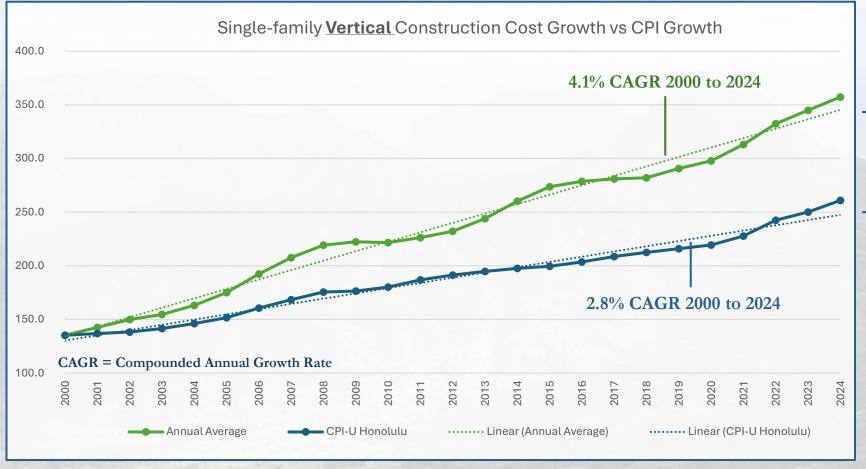

# DBEDT Honolulu Single-family Home Construction Cost Index

Single-family Home Vertical Construction Costs grew ~50% faster than CPI in Honolulu

This index specifically excludes "site preparation" & "utilities-installation"; offsite infrastructure costs are not included 1

In addition, offsite (horizontal) construction costs for master planned communities on Oahu are \$165k to \$200k per unit<sup>2</sup>. Meaning, a project with 12,400 homes costs approximately \$2 billion for offsite infrastructure today.

<sup>&</sup>lt;sup>1</sup> https://files.hawaii.gov/dbedt/economic/data\_reports/hawaii-econ/he0500.pdf (Page 12)

<sup>16</sup> 