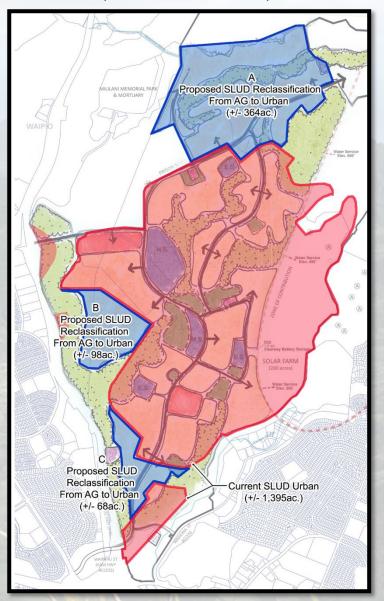

### Land Control – Gentry

1,395 acres Urban Designation

1988 - 874 acres rezoned

1987

2003 – 173 acres rezoned

2009 – Gentry Waiawa Ridge

Development, LLC terminates MDA

### Land Control – KS

2012 Solar Interim Use

Phase 1 – AES; to Energize 2025 Phase 2 – Clearway; Energized 2023 KS Planning & Feasibility Studies

Update LUC Update

2021 COSCP

February 2025

2025

- 2014- LUC authorizes use of 655 acres of KS' Waiawa land for utility scale solar
- 2020- LUC authorizes changes to previously approved Phase 2 solar site
- 2022- LUC authorizes changes to previously approved Phase 1 solar site(s)
- 2023- Engagement with Castle & Cooke on Waiawa potential and feasibility
- 2024- Further feasibility analysis and MoA with Castle & Cooke
- 2025 Engaged Land Planner