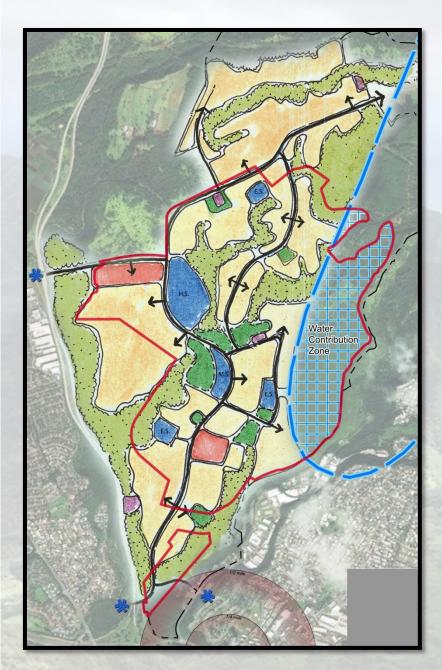

# Comparison of KS Plan With Previous Gentry Plan

Gentry Plan (Existing)

KS' Waiawa Plan (2025 LUC Submittal)

# Differences between the Gentry and KS' Waiawa Plan:

- The KS' Waiawa Plan eliminates the two golf courses.
- The KS' Waiawa Plan deviates from committing half of the total homes to the 55+ years of age owner occupants in the product mix.
- KS' Waiawa plan looks to offer a wider range of residential product to serve a broader market and affordability.
- Increase the number of homes from 7,906 to up to 12,400.