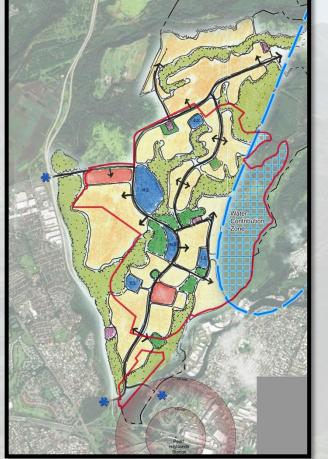

# KS Waiawa Master Plan-

# Comparison of KS Plan With Previous Gentry Plan

Gentry Plan (Existing)

KS' Waiawa Plan (2025 LUC Submittal)