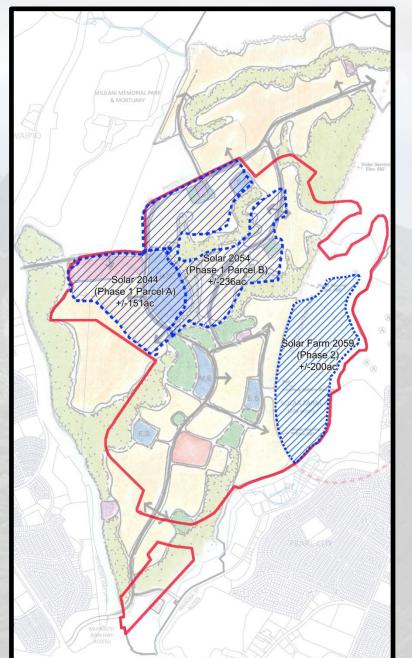

lief that 'āina is core to Hawaiian identity and wellbeing, framing our shared histories, traditions, and relationships. Ancestral perspectives of 'āina stewardship are universal inspiring a sense of collective responsibility that begins with our island home and extends to the larger planet.





## Why a Regional Approach?

Improving the well-being and success of keiki, 'ohana and communities requires KS to recognize and influence drivers of healthy and sustainable schools, 'āina, and socio-economic systems









2 Housing



3 Infrastructure



4 Business



5 Health



6 'Āina



# Waiawa Ahupua'a-

















# Waiawa Impact Returns



WAIAWA KAI KĪPUKA 6 TENANTS 38.6 ACRES CONSERVATION AND WATERSHED MANAGEMENT 1,046 ACRES

# KS' Waiawa Master Plan

# KS Waiawa Master Plan-





# Waiawa History

### Land Control – Gentry

1,395 acres Urban Designation

1988 - 874 acres rezoned

1987

2003 – 173 acres rezoned

2009 – Gentry Waiawa Ridge

Development, LLC terminates MDA

### Land Control – KS

2012 Solar Interim Use

Phase 1 – AES; to Energize 2025 Phase 2 – Clearway; Energized 2023 KS Planning & Feasibility Studies

Update LUC Update

2021 COSCP

February 2025

2025







- 2014- LUC authorizes use of 655 acres of KS' Waiawa land for utility scale solar
- 2020- LUC authorizes changes to previously approved Phase 2 solar site
- 2022- LUC authorizes changes to previously approved Phase 1 solar site(s)
- 2023- Engagement with Castle & Cooke on Waiawa potential and feasibility
- 2024- Further feasibility analysis and MoA with Castle & Cooke
- 2025 Engaged Land Plan