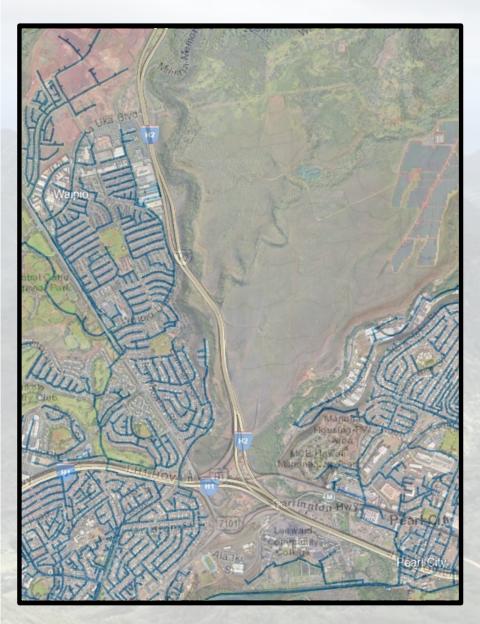

# Waiawa Ahupua'a-

# Infrastructure Challenges

- Regional Transportation: Existing ma kai intersections for initial access are deficient ("F" LOS), and planned improvements are insufficient. Key past rail assumptions haven't materialized yet, requiring a developer to assume the additional cost of required improvements.
- Regional Wastewater: City & County plans have changed; connection to a regional sewer tunnel isn't projected to be completed until 2035. Interim and alternative wastewater solutions are potentially necessary.
- Potable and Non-potable Water: New water sources (wells), storage, and transmission facilities within Waiawa, coordinated with the BWS, are needed and require State approval (CWRM).
- Mass Grading: Sloping topography with gulches and ravines presents challenges for significant grading volumes and costs, impacting utilities and housing density.