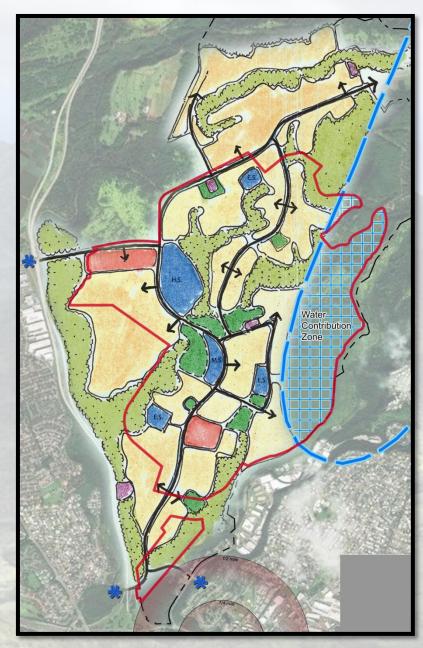

# Comparison of KS Plan With Previous Gentry Plan

Gentry Plan (Existing)

KS' Waiawa Plan (2025 LUC Submittal)

# Differences between the Gentry and KS' Waiawa Plan:

- The KS' Waiawa Plan eliminates the two golf courses.
- The KS' Waiawa Plan deviates from committing half of the total homes to the 55+ years of age owner occupants in the product mix.
- KS' Waiawa plan looks to offer a wider range of residential product to serve a broader market and affordability.
- Increase the number of homes from 7,906 to up to 12,400.