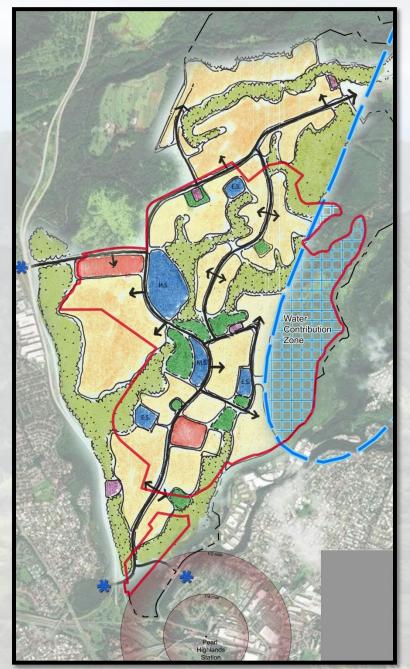

# Waiawa Ahupua'a-

# Waiawa Impact Returns

WAIAWA KAI KĪPUKA 6 TENANTS 38.6 ACRES CONSERVATION AND WATERSHED MANAGEMENT 1,046 ACRES