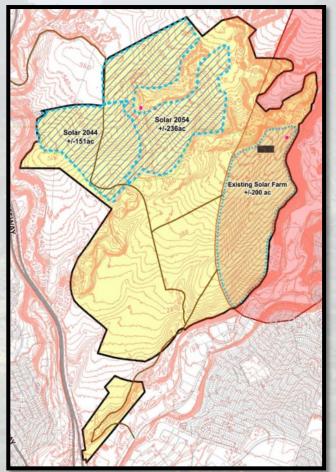

# RENEWABLE ENERGY

Solar projects as a partial interim use

66 MW

32,000
Oahu homes
Clean/reliable
source of power

Partnerships Clearway & AES

# 'Āina Stewardship – I Kēia Mua Aku (In the Distant Future)

- Approximately 2,000 acres project area
- Up to 12,400 homes
- 30% of homes as affordable
- Commercial- and Commercial Mixed-Use-zoned land
- Public schools, parks, and open space
- AES Solar (Phase 1a/1b) Decommissioning December 2044
   & 2054
- Clearway Solar (Phase 2) Decommissioning December 2054