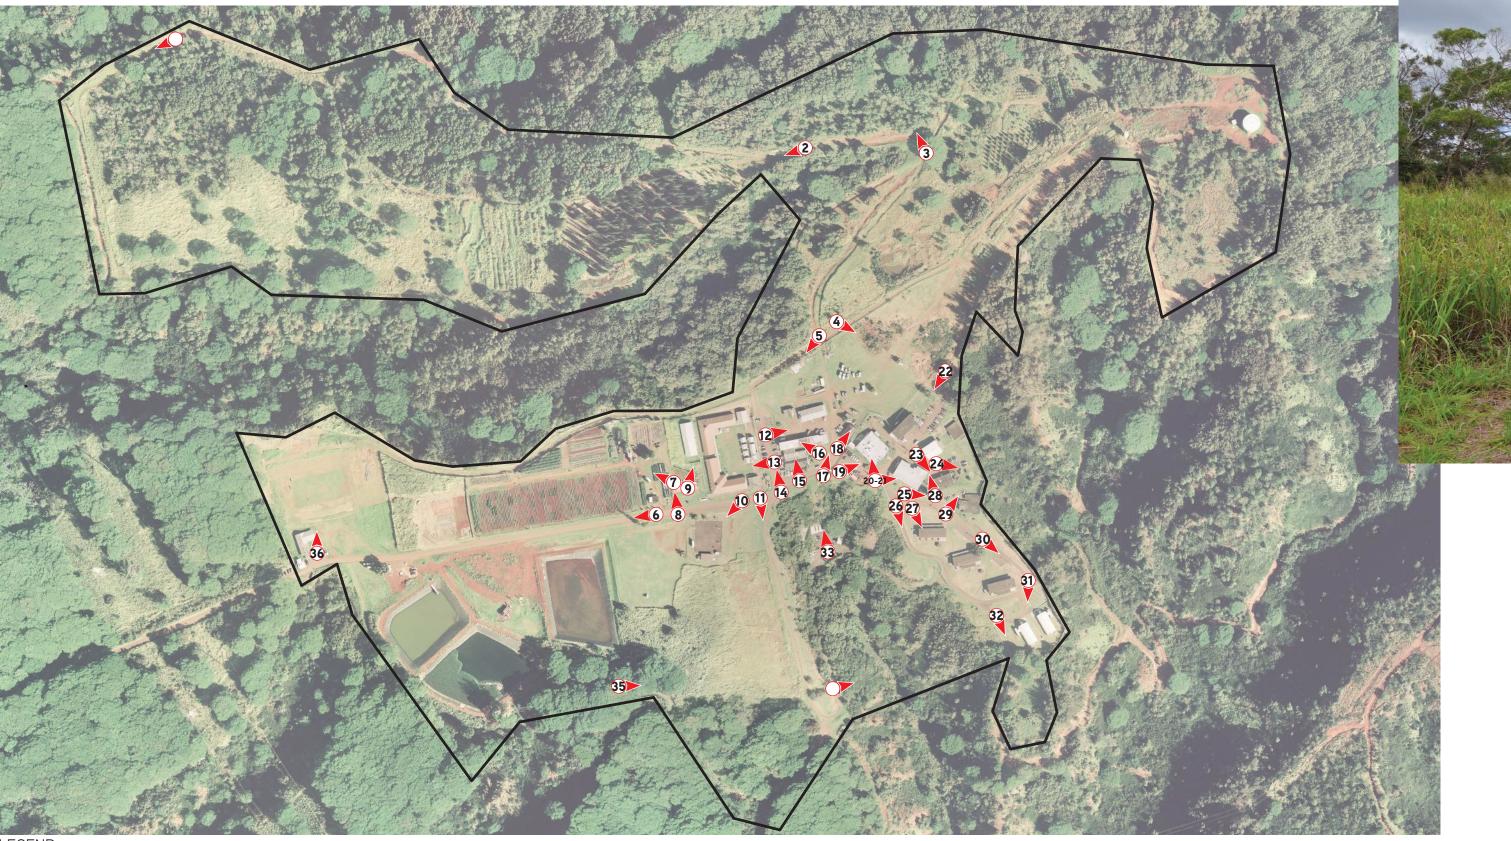

## **Appendix E - Photo Appendix**

LEGEND:

Tax Map Key Boundary 1 Photo Number and Direction of View

1. Looking towards north-west boundary

2. Looking toward northern landscaped area

4. Looking towards splinter proof concrete cable huts formerly used by the military for telecommunications

5. Storage containers

6. Looking down Waiawa Prison Rd towards entrance

7. View of 8-acre farm

8. Driveway leading to agricultural structures and farm

9. View of hydroponics plants and rear-side of WCF-P, WCF-09 and WCF-10

10. View of WCF-R

12. Looking towards WCF-S1, WCF-CP and WCF-I

13. Looking towards WCF-V1, WCF-09 and WCF-K

14. Looking towards WCF-K parking

15. Front view of WCF-A

16. Looking towards WCF-I

17. Looking towards WCF-B and parking

18. Front view of WCF-B

19. Side view of WCF-F and parking

20. Front view of WCF-F

21. Front view of WCF-E

22. Side view of WCF-C and parking

23. Front view of WCF-M

24. View of WCF-M parking

25. View of WCF-01

26. View of road leading to WCF-07 and WCF-08, and the southern boundary

27. View of WCF-04

28. View of WCF-PA

29. View of WCF-01 parking

30. View of parking for WCF-05 and WCF-06

31. View of WCF-07 and WCF-08

32. View of southern boundary

33. View of underground concrete tunnel

34. View of dense vegetation below concrete tunnel

35. View along southern boundary

36. View towards northern boundary