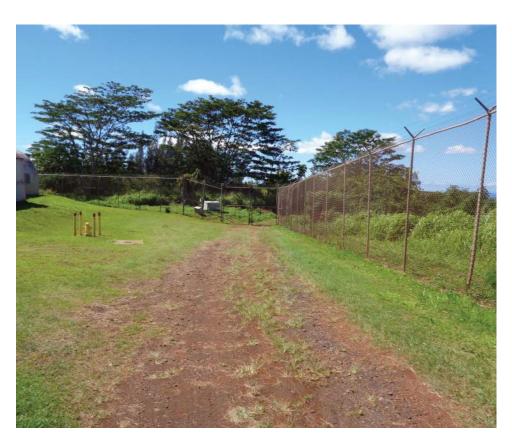

32. View of southern boundary

33. View of underground concrete tunnel

34. View of dense vegetation below concrete tunnel

35. View along southern boundary

36. View towards northern boundary