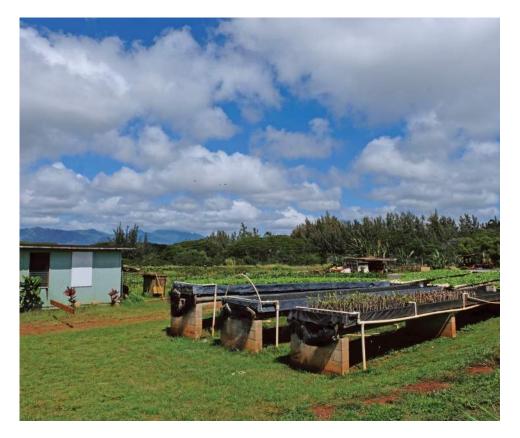

5. Storage containers

6. Looking down Waiawa Prison Rd towards entrance

7. View of 8-acre farm

8. Driveway leading to agricultural structures and farm

9. View of hydroponics plants and rear-side of WCF-P, WCF-09 and WCF-10