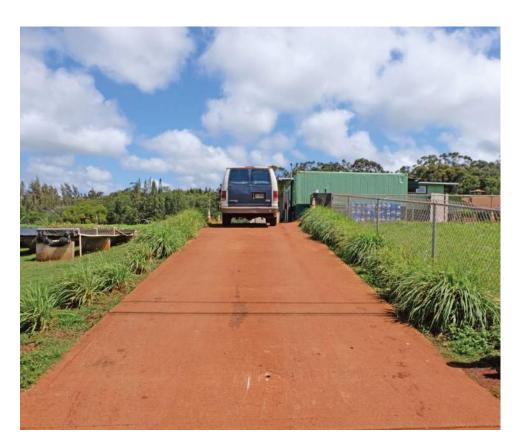

5. Storage containers

6. Looking down Waiawa Prison Rd towards entrance

7. View of 8-acre farm

8. Driveway leading to agricultural structures and farm

9. View of hydroponics plants and rear-side of WCF-P, WCF-09 and WCF-10