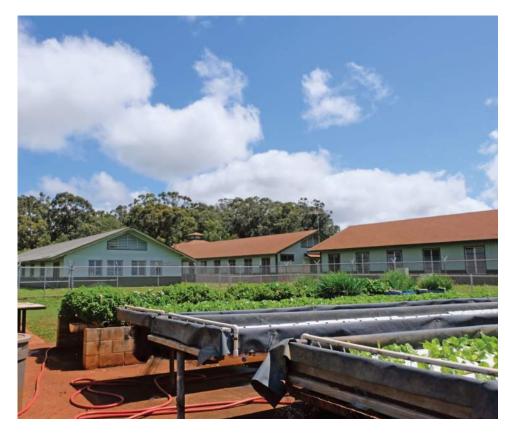

5. Storage containers

6. Looking down Waiawa Prison Rd towards entrance

7. View of 8-acre farm

8. Driveway leading to agricultural structures and farm

9. View of hydroponics plants and rear-side of WCF-P, WCF-09 and WCF-10