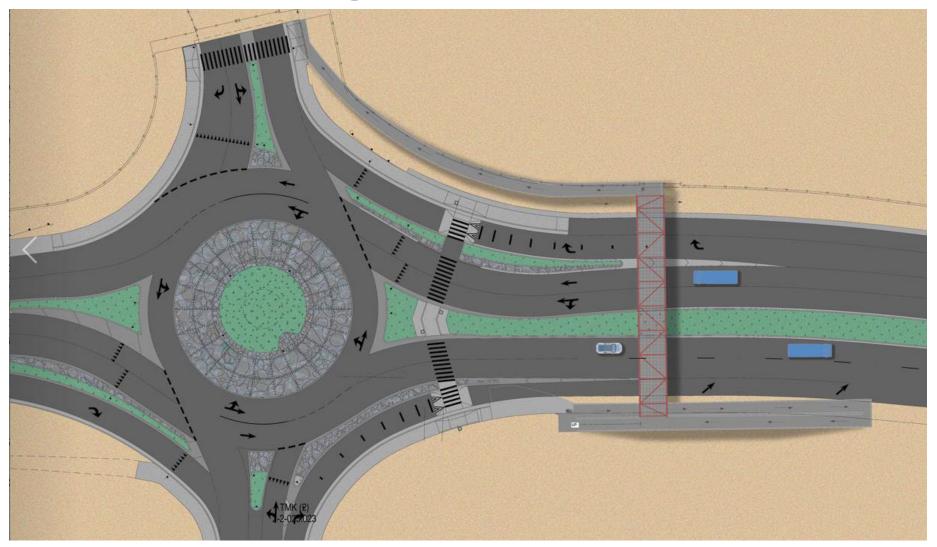

# Kūlanihāko'i High - Pedestrian Overpass

## Kūlanihāko'i High - Pedestrian Overpass

#### Kūlanihāko'i High - Pedestrian Overpass