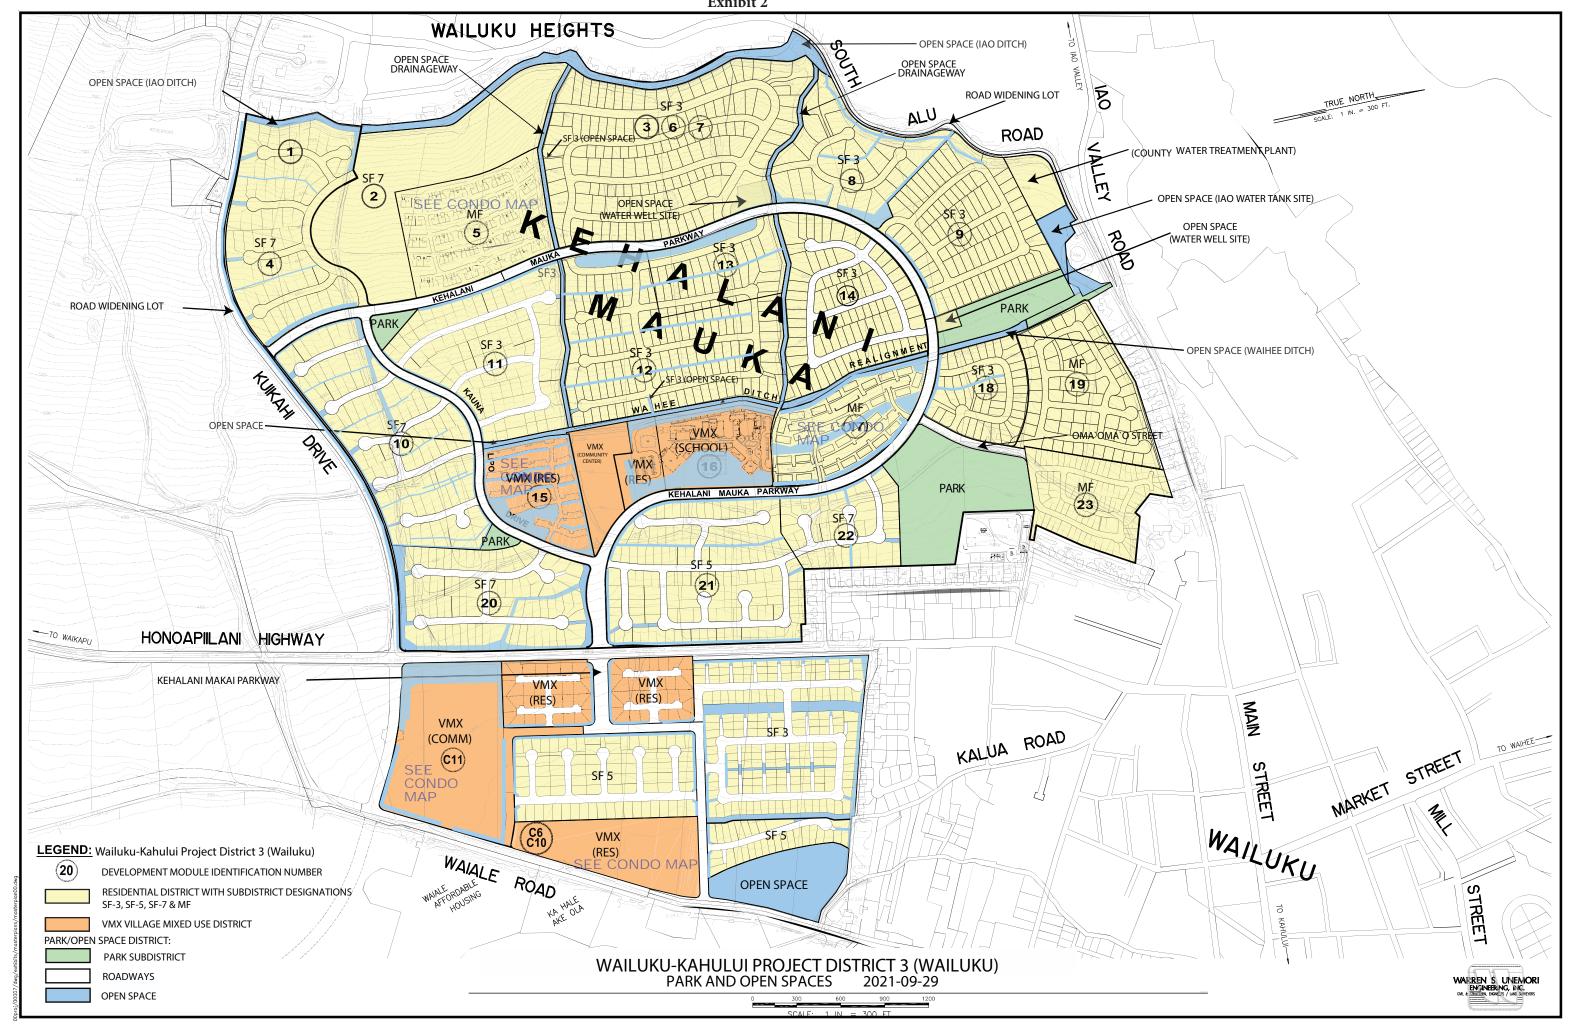

Phase III approvals are granted by the County of Maui for each individual neighborhood or project. Each approval requires the submittal of such information as site layout, product and landscaping design and a review of compliance with the zoning and Phase II conditions. The Phase III approval process will continue throughout the life of the Project District. To date, Kehalani has received Phase III approvals on 25 of the 28 planned neighborhoods in the Wailuku Project District. Of the approved neighborhoods, 7 are east (makai) of Honoapiilani Highway, and 18 are west (mauka) of the highway.

Response: Petitioner is committed to provide its prorata share for police, fire, park, and solid waste disposal. The Wailuku Project District includes areas for private and neighborhood parks. On December 3, 2012, Petitioner entered into a new park assessment agreement with the County of Maui for the Wailuku Project District. The agreement required the development of the Mauka and Makai Parks and pocket parks within the Wailuku Project District. The agreement and associated Maui County Council Resolution 12-92 was previously submitted with the 2014 Annual Report.

Construction of the Makai Park was initiated in March 2014 and completed and conveyed to the County of Maui in May 2015. Petitioner completed construction of the Mauka Park in June 2017 and on March 5, 2018 the Mauka Park land and improvements were conveyed to the County of Maui via a warranty deed.

With respect to the pocket parks, three (3) pocket parks have been completed and are being maintained by the Kehalani Community Association.

On October 6, 2021, the County of Maui, Department of Parks and Recreation confirmed that the Petitioner was in compliance with the Parks and Open Space requirements for the Project (see **Exhibit "F"**).