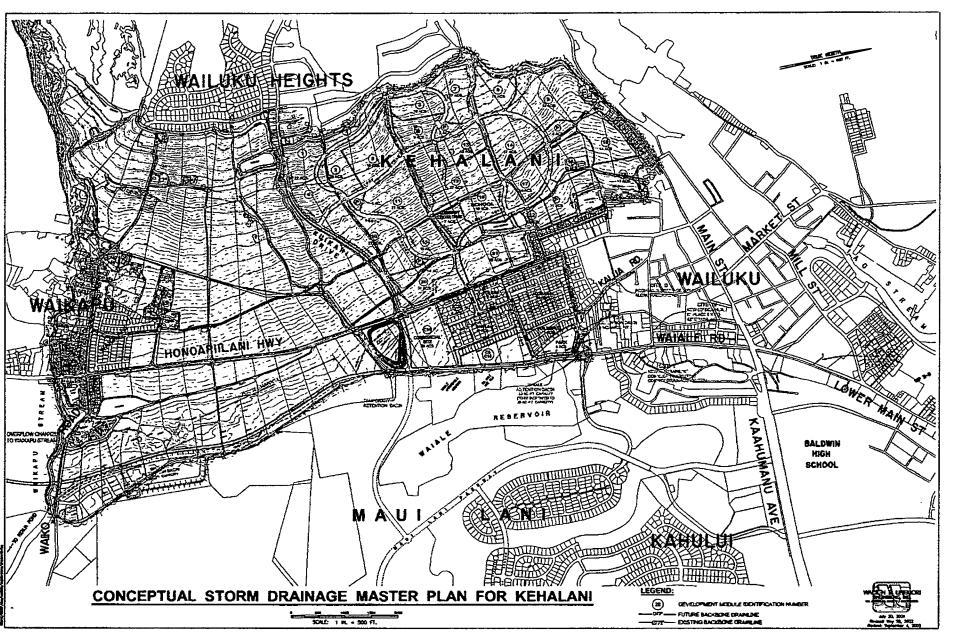

3. Petitioner shall prepare drainage and erosion control plan and shall fund and construct the necessary drainage improvements.

Response: Drainage and erosion control plans are required by the County for each phase of development at Kehalani. The Petitioner has agreements with the County of Maui to install regional onsite and offsite drainage improvements that benefit both Kehalani and the surrounding areas. Copies of these agreements were included with the Annual Report for 2009. The drainage improvements are divided into two (2) basic areas, makai (serving areas below Honoapi'ilani Highway) and mauka (serving areas above Honoapi'ilani Highway). Both the makai drainage system and mauka drainage system have been completed. On October 22, 2014 the County of Maui executed a Satisfaction and Release of the Second Supplemental Unilateral Agreement for the makai drainage improvements (see Exhibit "D"). The Petitioner is currently preparing a satisfaction and release document for mauka drainage improvement along with the necessary easement agreements to convey the mauka drainage system to

the County of Maui for maintenance. Attached is a letter dated April 26, 2022 (**Exhibit** "E") from the Petitioner to the County of Maui confirming the mauka drainage improvement required by the Supplemental Unilateral Agreement for Drainage Improvements relating to Wailuku Project District 3 recorded in the Bureau of Conveyances as Document No. 2003-091383 have been completed.