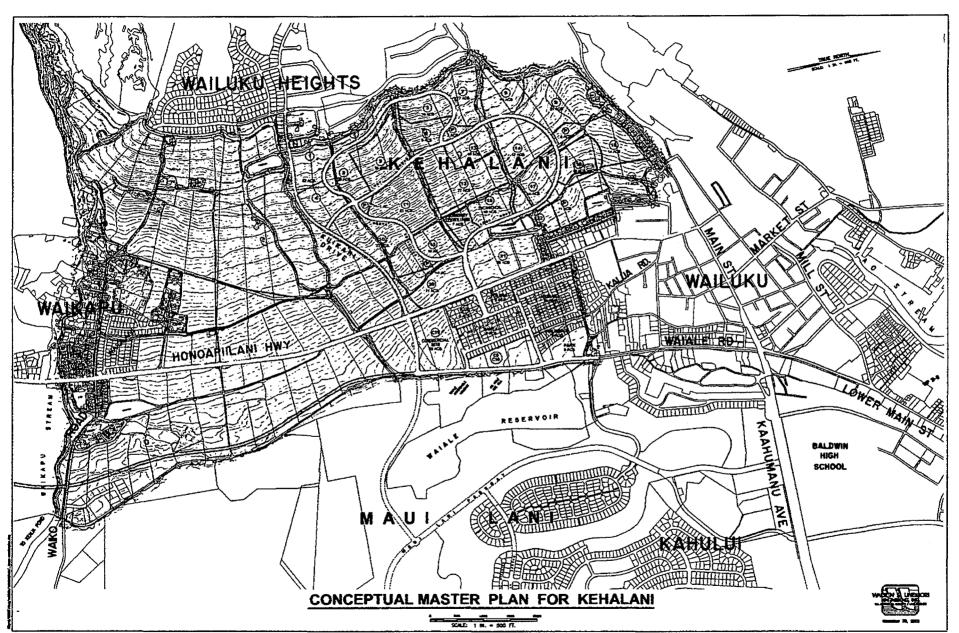

#### WAILUKU PROJECT DISTRICT

In 2002, a Phase II Amendment for a 65-acre portion of the Wailuku Project District (Kehalani) was submitted. The amendment reallocated the location of certain uses within the Project District, more specifically it centralized the location of the school and community park. County approval was granted for this request on September 16, 2002.

On June 28, 2016, the Petitioner submitted an amendment to the Wailuku Project District Phase II Land Use Map identifying the residential sub-districts which was approved by the Maui Planning Commission. A copy of the revised land use map was submitted with the 2019 Annual Report.

Phase III approvals are granted by the County of Maui for each individual neighborhood or project. Each approval requires the submittal of such information as site layout, product and landscaping design and a review of compliance with the zoning and Phase II conditions. The Phase III approval process will continue throughout the life of the Project District. To date, Kehalani has received Phase III approvals on 25 of the 28 planned neighborhoods in the Wailuku Project District. Of the approved neighborhoods, 7 are east (makai) of Honoapiilani Highway, and 18 are west (mauka) of the highway.