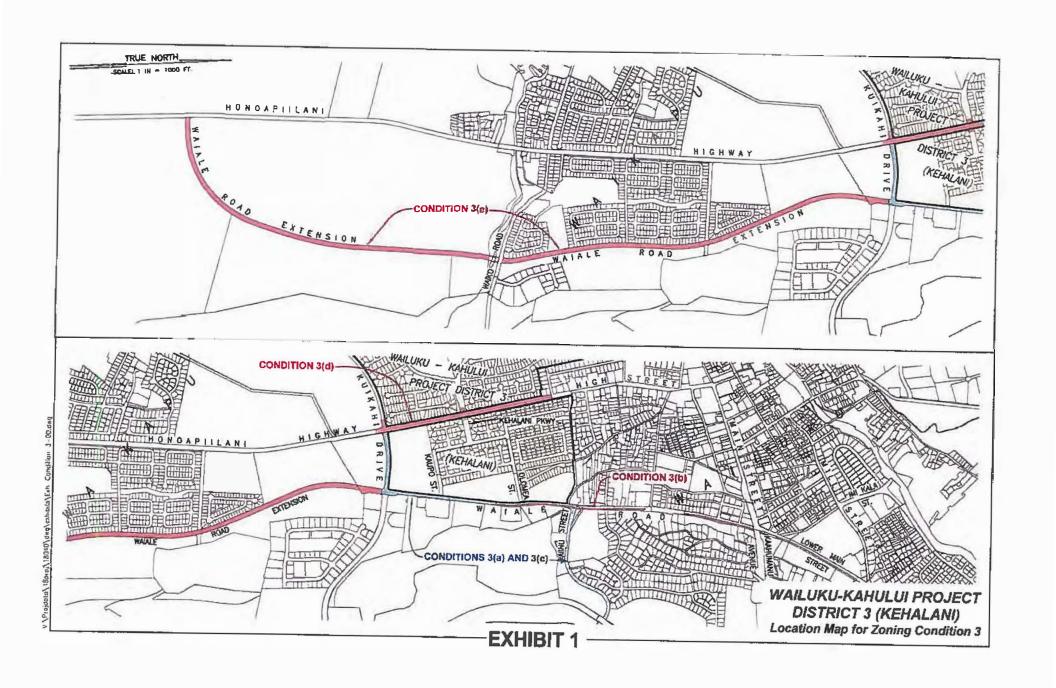

<u>Response:</u> On July 22, 2022 the Petitioner and the County of Maui entered into an agreement to resolve all of the traffic and roadway conditions for the Project. The agreement is attached for your reference. (See **Exhibit "B")**. With respect to the State Department of Transportation (SDOT) the last remaining condition to improve the Kuikahi and Honoapi'ilani Highway intersection was completed in 2016. See attached SDOT letter (**Exhibit "C"**) dated November 3, 2016 accepting improvements.