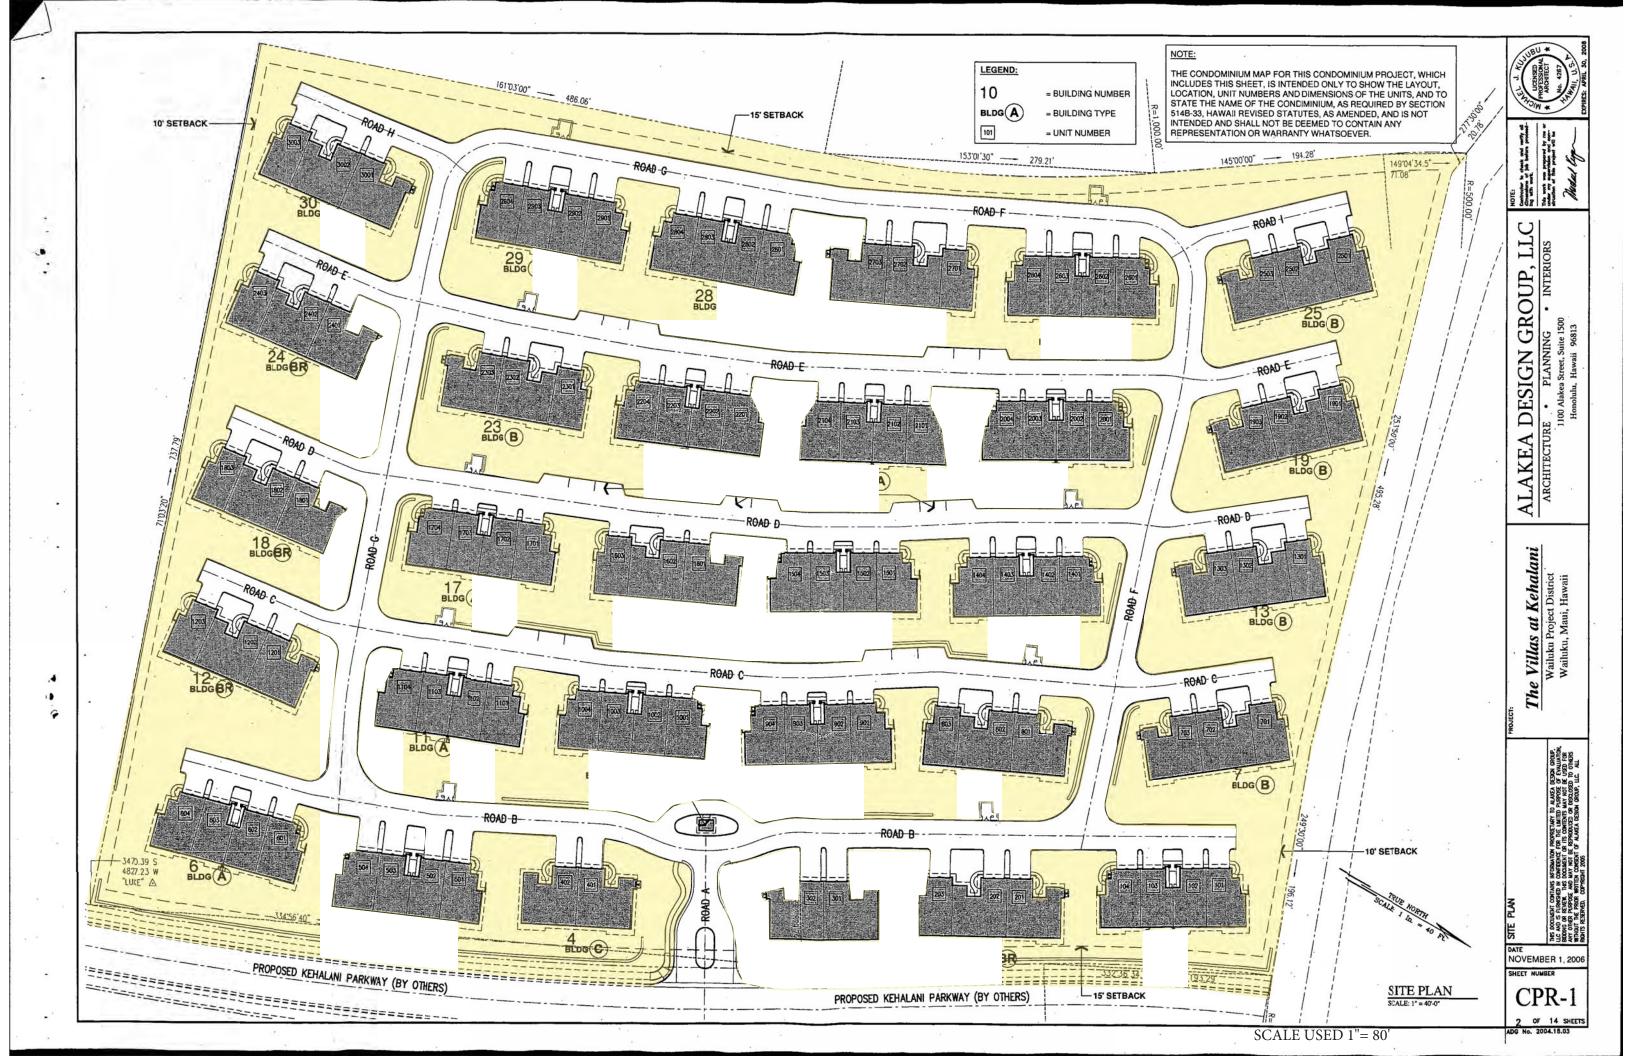

Phase III approvals are granted by the County of Maui for each individual neighborhood or project. Each approval requires the submittal of such information as site layout, product and landscaping design and a review of compliance with the zoning and Phase II conditions. The Phase III approval process will continue throughout the life of the Project District. To date, Kehalani has received Phase III approvals on 25 of the 28 planned neighborhoods in the Wailuku Project District. Of the approved neighborhoods, 7 are east (makai) of Honoapiilani Highway, and 18 are west (mauka) of the highway.

10. Petitioner shall develop the Property in substantial compliance with the representations made to the Land Use Commission in obtaining the reclassification of the Property.

Response: Project District Phase II approval has been received from the County of Maui. The Project District Phase II approval process is a public hearing process. The Maui Planning Commission reviews more specific site plans, architectural designs and imposes additional conditions to the development. Also, Project District Phase III approval has been obtained on 25 of the 28 planned neighborhoods within the Project. During the Phase III approval process the County of Maui Planning Director reviews plans for site and conceptual building design to ensure its compliance with representations made at the Phase I and II approval process. The plans provided to the County of Maui are substantially in keeping with the information provided to the Commission.