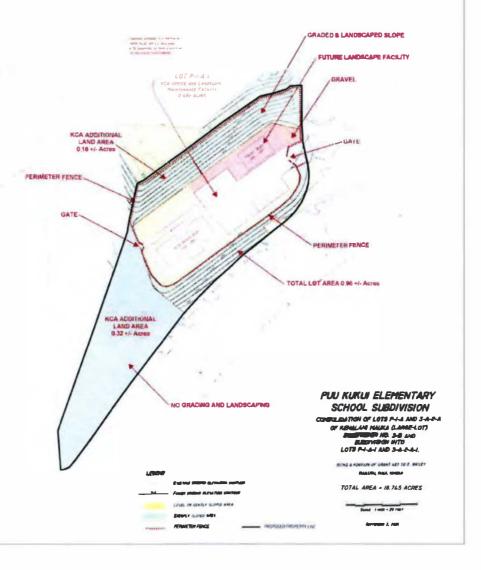

7. Petitioner shall provide its pro rata share for school facilities as may be required by and to the satisfaction of the State Department of Education.

Response: The process of developing 14 acres for an elementary school site within the Wailuku Project District has been finalized. The State Department of Education (DOE) completed construction of the new elementary school and the school opened on August 4, 2013. The warranty deed to the DOE has been executed and recorded. The Educational Contribution Agreement for Wailuku Project District and related amendments document the Petitioner's satisfaction of