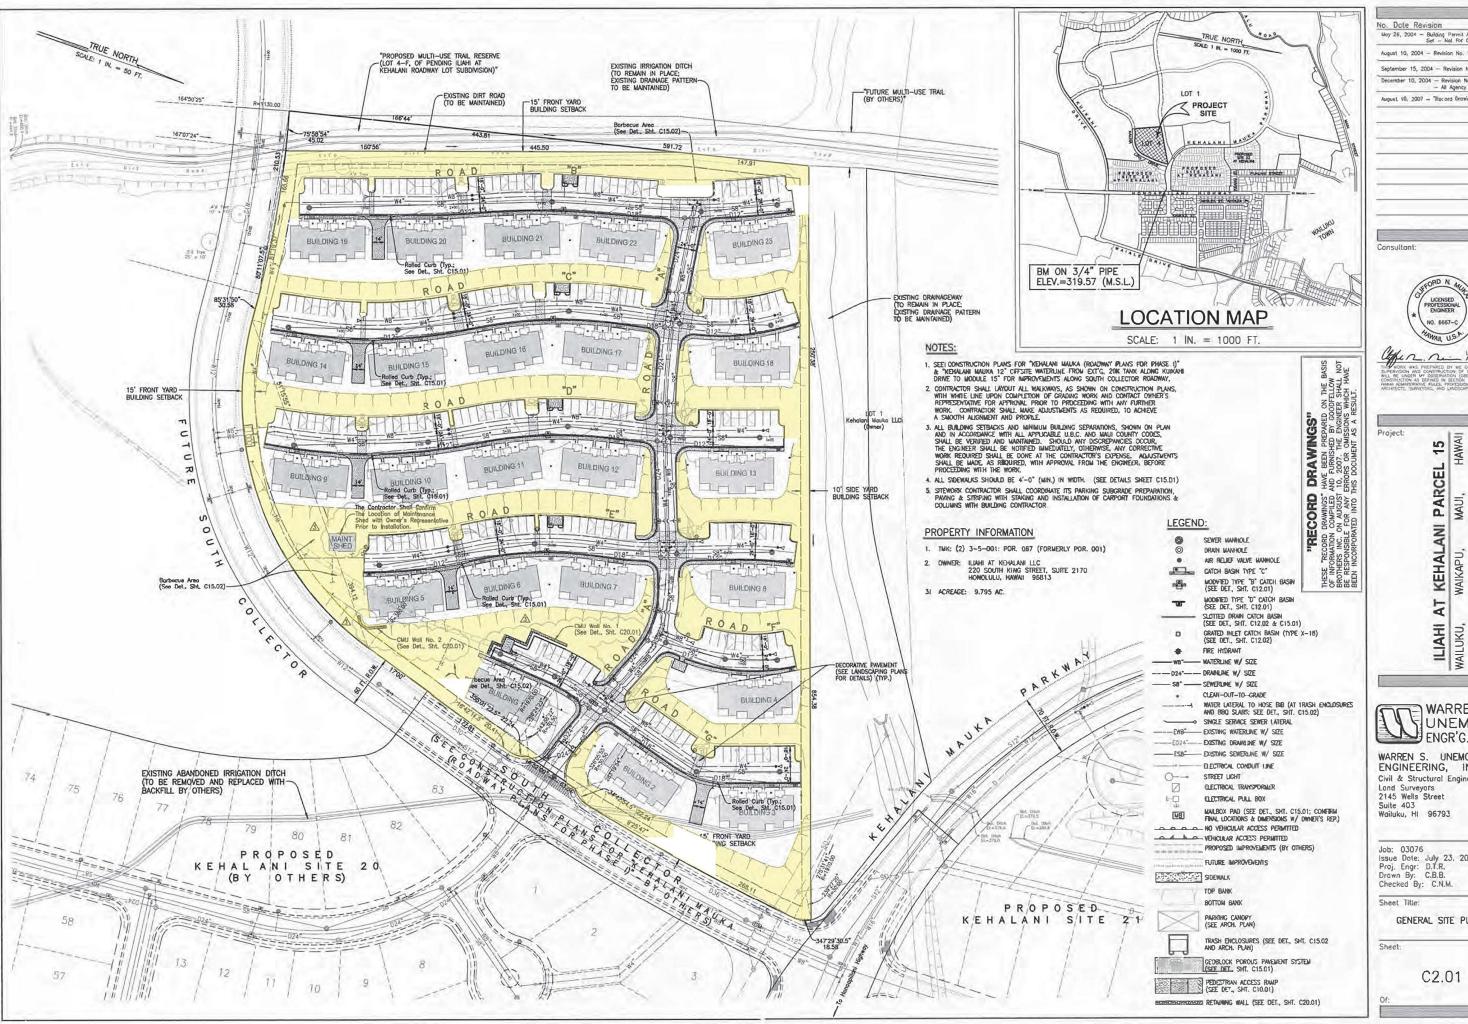

Phase III approvals are granted by the County of Maui for each individual neighborhood or project. Each approval requires the submittal of such information as site layout, product and landscaping design and a review of compliance with the zoning and Phase II conditions. The Phase III approval process will continue throughout the life of the Project District. To date, Kehalani has received Phase III approvals on 25 of the 28 planned neighborhoods in the Wailuku Project District. Of the approved neighborhoods, 7 are east (makai) of Honoapiilani Highway, and 18 are west (mauka) of the highway.

10. Petitioner shall develop the Property in substantial compliance with the representations made to the Land Use Commission in obtaining the reclassification of the Property.

Response: Project District Phase II approval has been received from the County of Maui. The Project District Phase II approval process is a public hearing process. The Maui Planning Commission reviews more specific site plans, architectural designs and imposes additional conditions to the development. Also, Project District Phase III approval has been obtained on 25 of the 28 planned neighborhoods within the Project. During the Phase III approval process the County of Maui Planning Director reviews plans for site and conceptual building design to ensure its compliance with representations made at the Phase I and II approval process. The plans provided to the County of Maui are substantially in keeping with the information provided to the Commission.