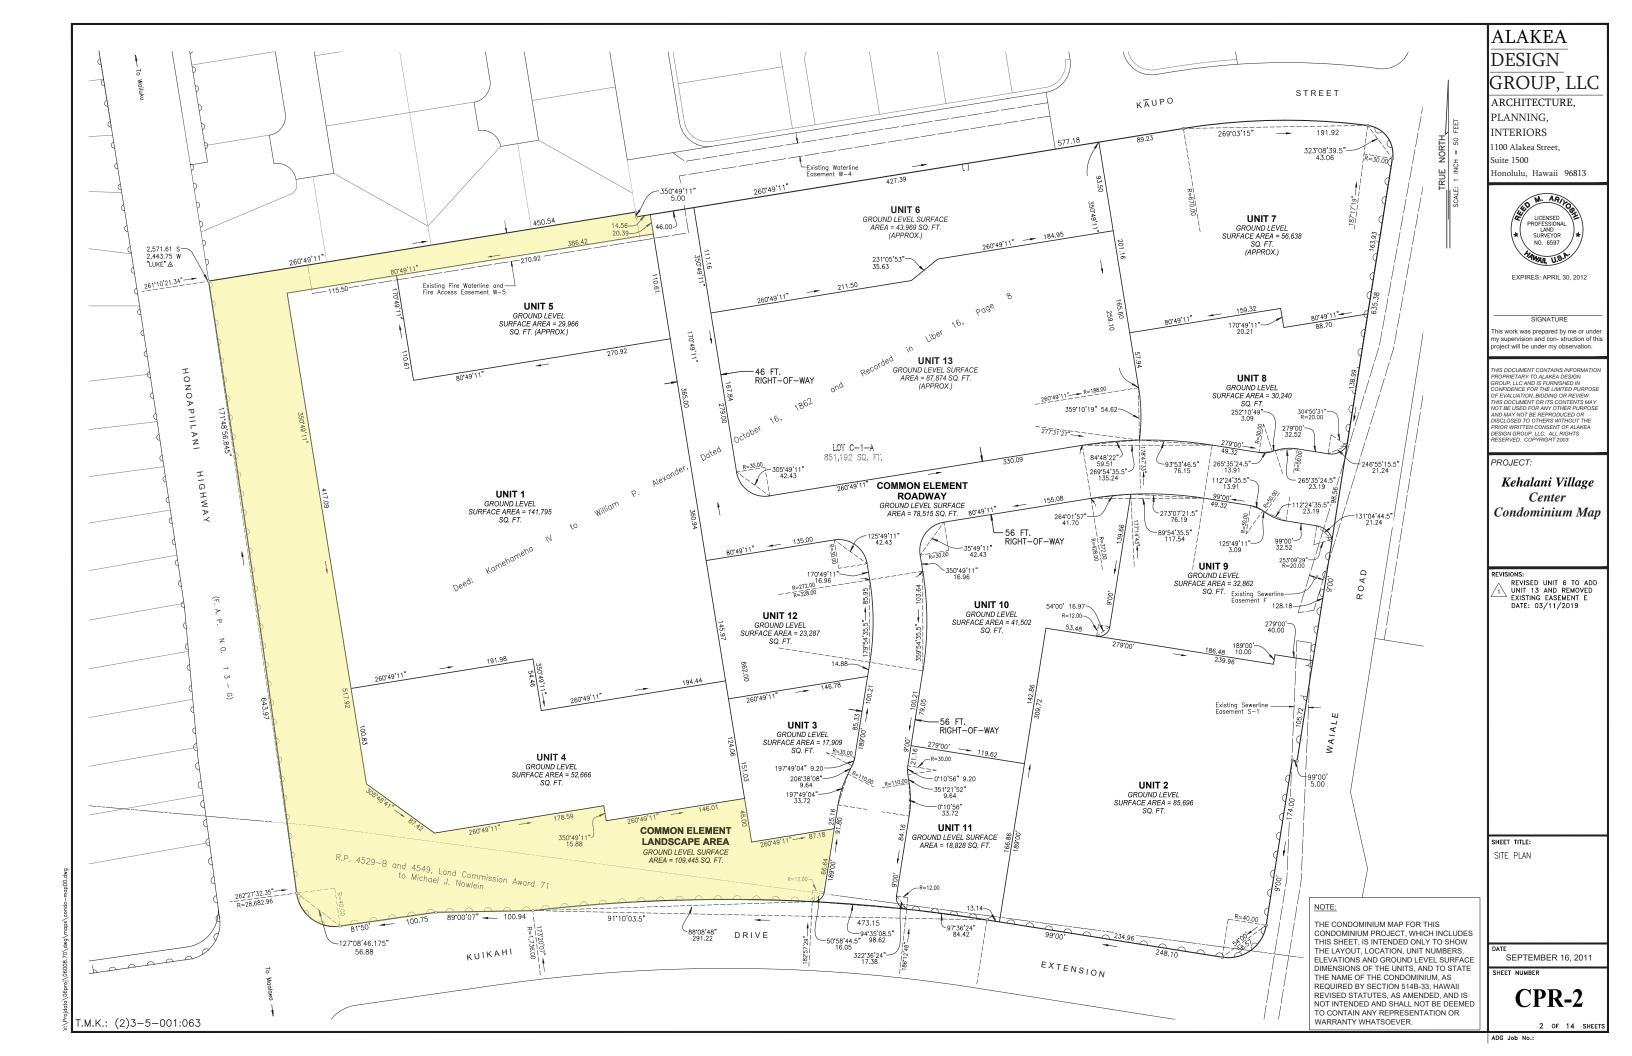

#### Response:

The Commission was notified of the following conveyances for the Wailuku Project District in previous Annual Reports.

- A. All undeveloped land at Kehalani, including the Kehalani Village Center was conveyed to RCFC Kehalani, LLC on July 22, 2013.
- B. On August 11, 2014, Module 19, identified as TMK (2)3-5-001:090, was conveyed to HBT OF KEHALANI LLC on August 11, 2014.
- C. On December 23, 2015, Module 14, identified as TMK (2)3-5-001:110, was conveyed to D.R. Horton-Schuler Homes, LLC.
- D. On January 4, 2016 Lot P-2-A, identified as TMK (2)3-5-001:106, was conveyed to the County of Maui (Wailuku Well No. 1 Site).

- E. On January 4, 2016, Lot T-1, identified as TMK (2)3-5-001:091, was conveyed to the County of Maui (lao Water Tank Site).
- F. On April 16, 2016, Modules 12 and 13, identified as TMK (2)3-5-001:108 and 109, were conveyed to Kehalani Investors, LLC.
- G. On February 7, 2017, Module 18, identified as TMK (2)3-5-001:089, was conveyed to HBT of Ilima LLC.
- H. On March 8, 2017, Module 9, identified as TMK (2)3-05-001:112, was conveyed to D.R. Horton-Schuler Homes, LLC.
- I. On April 18, 2017, Lot P-3-A, identified as TMK (2)3-5-001:117, was conveyed to the County of Maui (Wailuku Well No. 2 site).
- J. On March 5, 2018, Lot 1-J, identified as TMK (2)3-5-001:080 was conveyed to the County of Maui (Kehalani Mauka Park).
- K. The Petitioner is developing a 25-lot residential subdivision on Module 8 (La'ikeha at Kehalani) identified as TMK Nos. (2)3-5-040:001 to 0028. Petitioner has sold and conveyed six (6) lots to individual buyers in 2019.

The Commission is hereby notified of the following conveyances for the Wailuku Project District in this 2022 Annual Report.

- L. On October 12, 2020, Lot P-2-B, identified as TMK (2)3-5-001:100, was conveyed to the Kehalani Community Association. Petitioner improved this parcel as a Park and conveyed it to the Kehalani Community Association for its use.
- M. On June 30, 2021, Module 2, identified as TMK (2)3-5-001:075, was sold by Kehalani 217-Maui, LLC to Kehalani Module 2 LLC. The Petitioner was not involved in this transaction.
- N. On September 10, 2021, Petitioner completed its final sale of the 25-lot residential subdivision on Module 8 (La'ikeha at Kehalani) identified as TMK Nos. (2)3-5-040:001 to 0028.
- 12. Petitioner shall provide annual reports to the Commission, the Office of State Planning and the County of Maui Planning Department in connection with the status of the subject project and the Petitioner's progress in complying with the conditions imposed.