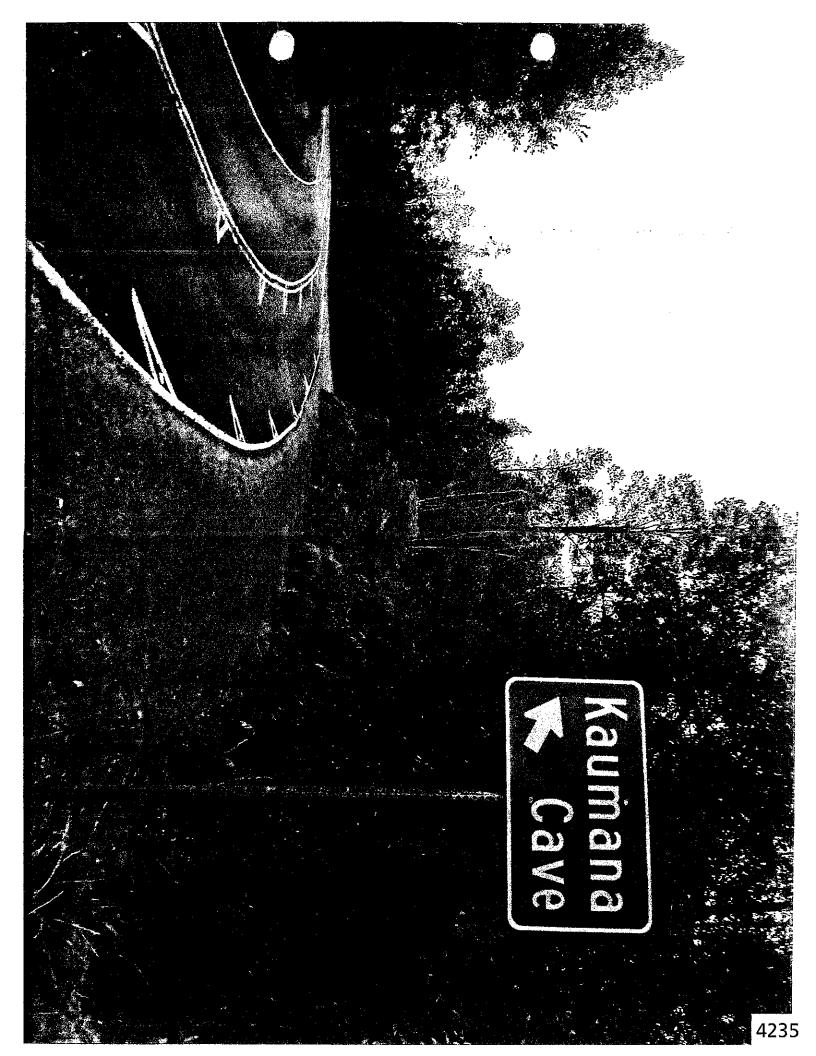

  Record at 28.
- A) In order to receive approval from DLNR and its Board of Land and Natural Resources (hereinafter "BLNR") Connections was required to comply with Hawaii Revised Statutes (hereinafter "HRS") Chapter 343 by preparing an environmental assessment (hereinafter "EA"). A Draft EA was completed and published in the Office of Environmental Quality Control's (hereinafter "OEQC") *The Environmental Notice* in August 2009. Supporting studies appended to the Draft EA included biological surveys (e.g., botanical, invertebrate, avian and mammalian), an archeological assessment survey, and a traffic impact assessment report (hereinafter "TIAR"). Id. Record at 26.
- 5) During the 30-day public review of the Draft EA concerns were raised about the project's potential impacts on Kaumana Cave, a segment of which underlies the Property's upper parcel. In response to these concerns and at the request of the State Historic Preservation Division ("hereinafter "SHPD") an archaeological field inspection of the accessible portion of Kaumana Cave that underlies the Property's upper parcel was conducted. With the exception of

names carved into the cave walls, no historic elements were found during the inspection.

Connections chose to revise the conceptual campus plan by relocated the major built facilities entirely within the Property's lower parcel and maintained a minimum 100-foot buffer on either side of the cave alignment to alleviate concerns about impacting the cave ecosystem. <u>Id.</u> Record at 26.

- 4. The applicants shall install a reduced pressure type backflow prevention assembly within five (5) feet of the existing water meter and any additional water meters on private property, which must be inspected and approved by the Department of Water Supply.
- 5. Construction of the high school phase shall be completed within ten (10) years from the effective date of this permit. Prior to the start of construction for each separate school (high, intermediate, elementary), the applicant, successor(s) or assign(s) shall secure Final Plan Approval for the development of each proposed phase from the Planning Director in accordance with Section 25-2-70, Chapter 25 (Zoning Code), Hawaii County Code. Plans shall identify all existing and/or proposed structure(s), paved driveway access and parking stalls associated with the proposed development. Landscaping along the perimeter of the entire 70 acre project site shall also be indicated on the plans in accordance with the Planning Department's Rule No. 17 (Landscaping Requirements) buffer yard requirements for the Village Commercial (CV) zone adjoining a Single-Family Residential (RS) Zone.
- 6. On plans submitted for Plan Approval review or any land alteration permit(s), the applicant shall identify the location of Kaumana Cave within the Subject Property and to ensure its protection, also identify a 100-foot wide preservation buffer along its entire perimeter. No use, structures or land alteration activities shall be permitted within this Kaumana Cave preservation buffer.
- 7. The applicant shall conduct an updated traffic report prior to the submittal of plans for Plan Approval for the intermediate and the elementary school phases, in a manner meeting with the approval of the Department of Public Works. If the updated traffic reports determine that additional traffic mitigation measures are required, these required improvements shall be constructed by the applicant at no cost to the County prior to the issuance of a Certificate of Occupancy for the respective school phases.