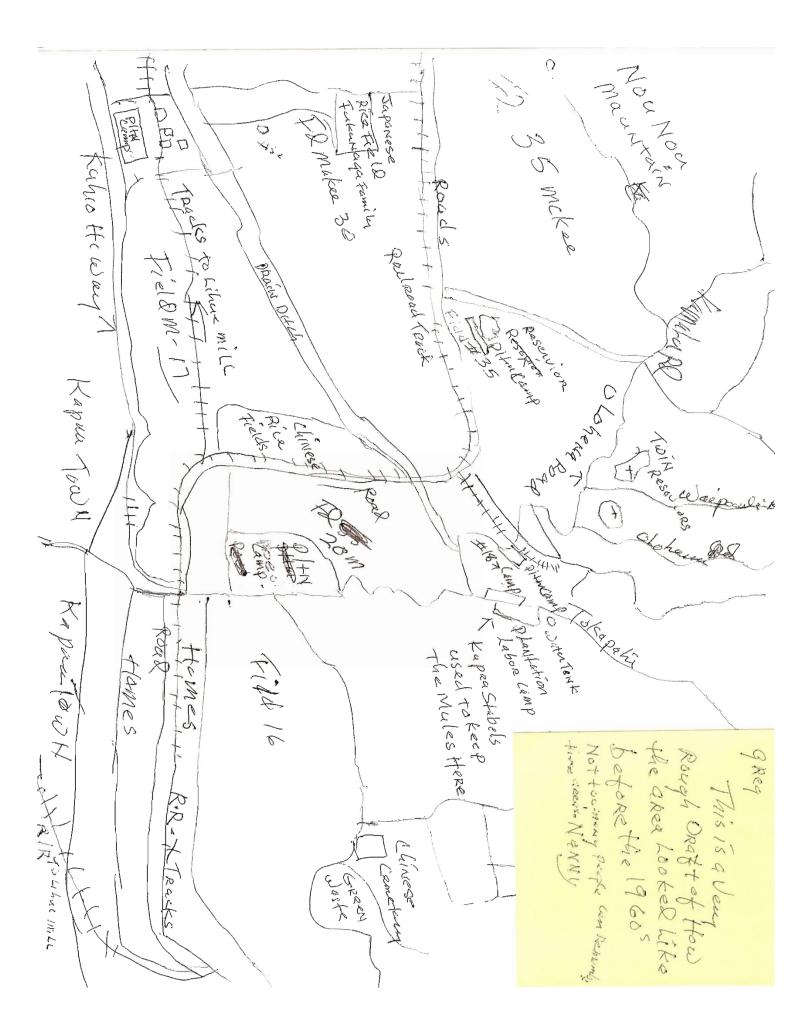

nd were used in Sugar Cane, I belive it was in the caply 1800' the agriculture practice changed over the years to have better yeilds to produce sugar.

FOR my Part the Company that I worked for was Called Hawaiian Sugar Phanters assa, which we did the propagation of New Varieties over all the years that I worked and other types of Expiriments.

Looking back for the 44 years that I worked For our company there has been a number of years We worked to IN these Fields that covers the waipula Waihou Greas where sugar care was raised.

Tomy know ladge for the Number of years that we wonked in these Fields, we never Did come across any Heiry or barial grounds in these grees that I know of I fit Did exist it most likely is Far beyond my time

Scarce Roly Claut Fredershim AIBERT FUKASHIMA

5-9-10