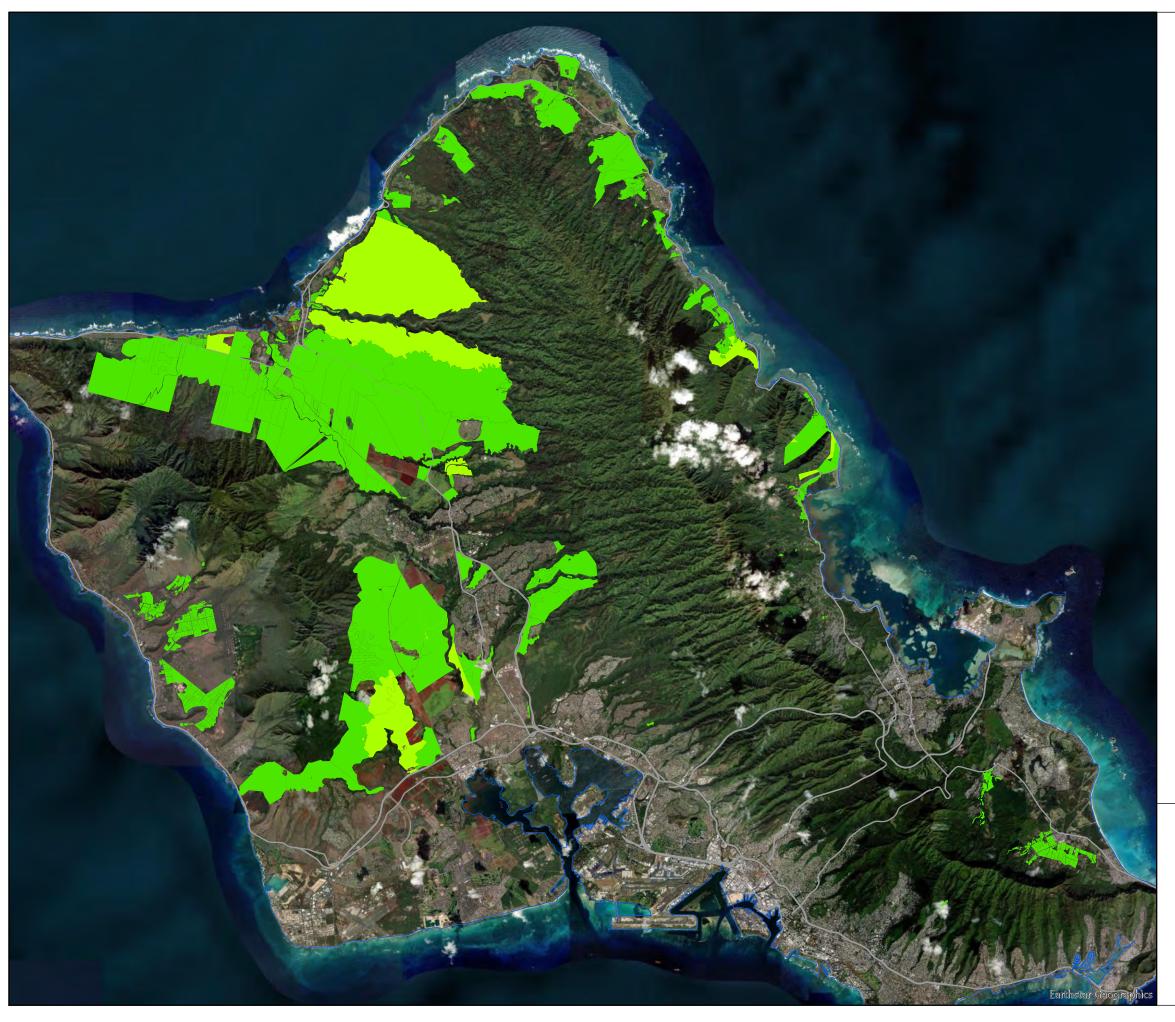

## Figure 2.

Lands Designated as Important Agricultural Lands and Lands Proposed for Designation as Important Agricultural Lands, Island of Oahu

Major roads

This map was produced by the Office of Planning (OP) for planning purposes. It should not be used for boundary interpretations or other spatial analysis beyond the limitations of the data. Information regarding compilation dates and accuracy of the data presented can be obtained from OP.

Lands proposed for IAL designation, Major roads, C&C of Honolulu; Lands designated as IAL, State Land Use Commission.

Map Name: 20210104-02-RE Map Date: 1/25/2021 4:46 PM