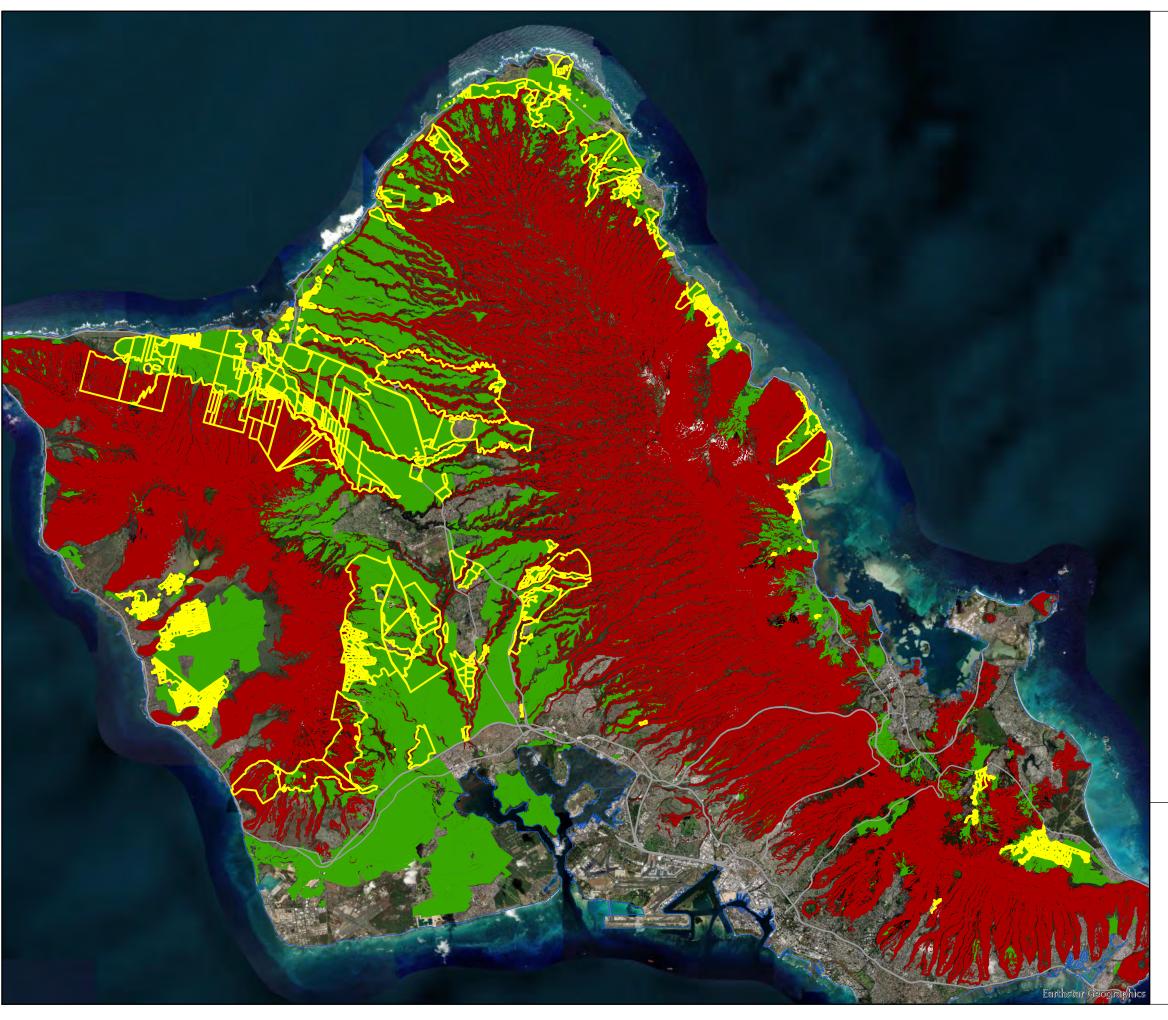

## Figure 1.

Agricultural Productivity Ratings and Slope of Lands Proposed for Designation as Important Agricultural Lands, Island of Oahu

Major roads

This map was produced by the Office of Planning (OP) for planning purposes. It should not be used for boundary interpretations or other spatial analysis beyond the limitations of the data. Information regarding compilation dates and accuracy of the data presented can be obtained from OP.

Lands proposed for IAL designation, Major roads, C&C of Honolulu; ALISH, LSB ratings, State Office of Planning; Percent Slope, USGS.

Map Name: 20210104-01-RE Map Date: 1/25/2021 4:42 PM