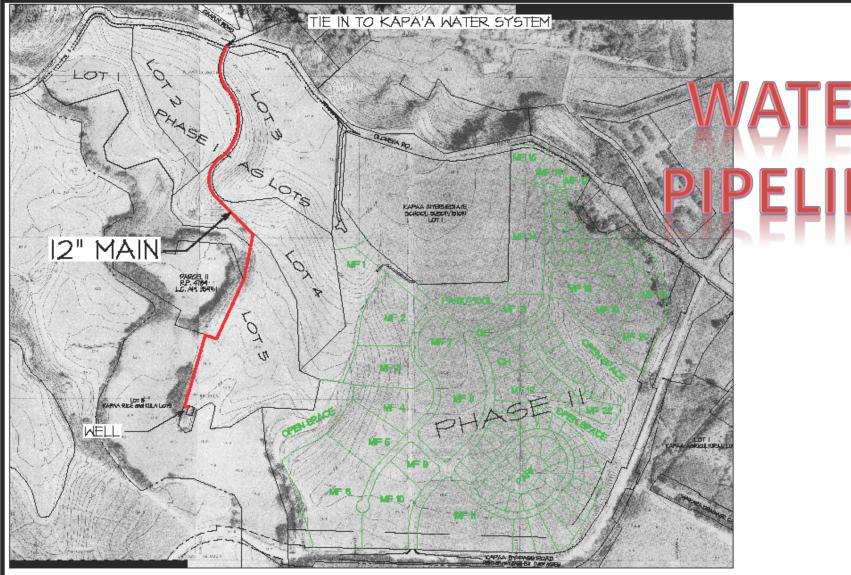

Kapaa Highlands will develop and provide source water at the same ratio of source cost to storage cost to the DOW in excess of its own needs to supplement the DOW 313' and 214' water service zones.

We think it is reasonable that some of the water from the 214' elevation "Stables" water tank be used for the part of the Kapaa Highlands project that is below the 115' TOPO line (see the attached map). We also understand the static water pressure at this elevation is a minimal 40 pounds per square inch and we are willing to accept an elevation agreement and install pneumatic tanks if Kapaa Highlands or its successors in interest decide to build two story units. The attached map identifies which parts of the project require water from the 214' elevation tank, and which parts require water from the 313' elevation zone tank.

If The DOW approves our plans, we will successfully build out a production well (or wells if necessary) built to DOW and CWRM standards, at the existing test well site.

We will build a water transmission line built to DOW standards to connect with the DOW system at Olohena road.

Kapaa Highlands will dedicate the well and necessary easements to the DOW.

Kapaa Highlands will develop the well and complete the transmission line during the 1<sup>st</sup> phase of the project. The Well will deliver 550 GPM or more of DOH/EPA quality water to the DOW.