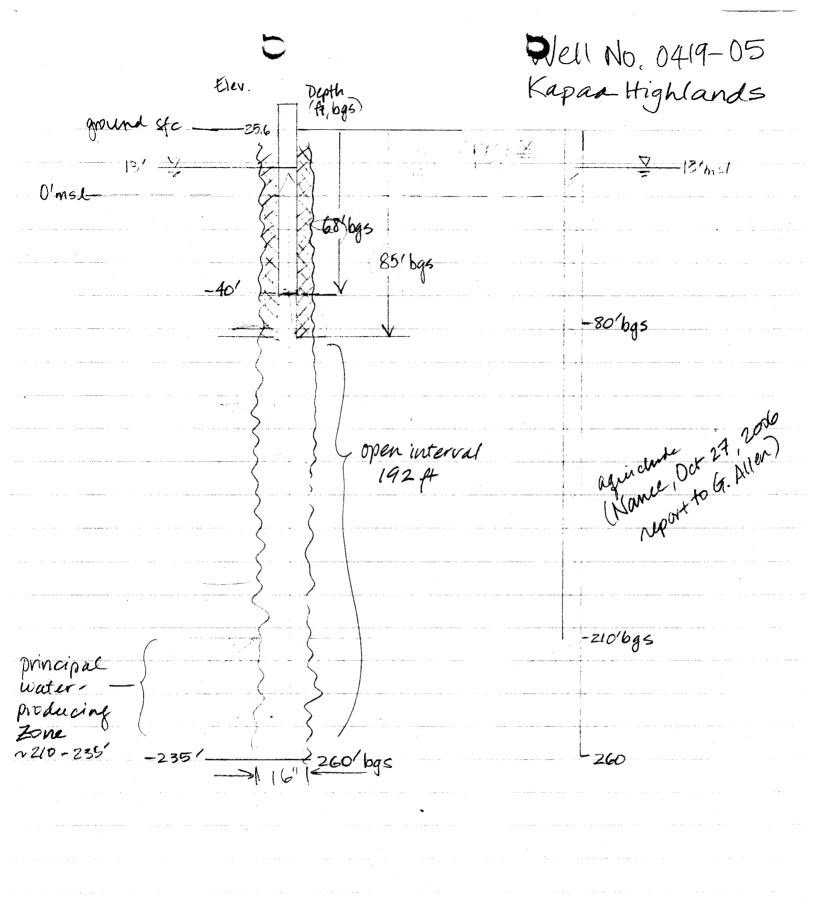

Kapaa Highlands has drilled and proven a Test Well is capable of producing a minimum of 550 Gallons per minute of good water. (Refer to Kapaa highlands water master plan for details and engineering reports). We understand the well in its current form is not straight enough to meet DOW requirements and we propose to do another replacement well or wells to provide the 550 GPM. We believe the planning for peak and some portion out of service or 242 GPM on an average day basis exceeds our requirements for water.

Kapaa Highlands will dedicate the well and necessary easements to the DOW.

Kapaa Highlands will develop the well and complete the transmission line during the 1<sup>st</sup> phase of the project. The Well will deliver 550 GPM or more of DOH/EPA quality water to the DOW.

As to caving I do not know of any history or evidence of caving. What the well log shows is that the contractor tries to enlarge the hole without a centering bit and created a crooked hole.

The DOW has me on the agenda for the board to review and I believe approve our water plans in July. Thank you,

It's good that it's secured. Not good that we never received a reply to our Jaunary 5, 2009 letter requiring sealing. Good that there are plans to redrill and finish. Not good that the well may continue caving and wasting water.