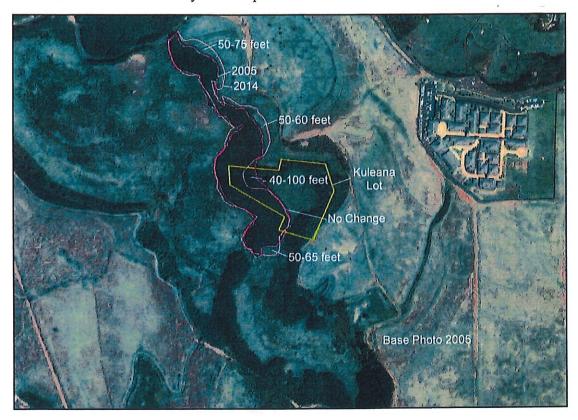

Kapaa Highlands will develop and provide source water at the same ratio of source cost to storage cost to the DOW in excess of its own needs to supplement the DOW 313' and 214' water service zones.

We think it is reasonable that some of the water from the 214' elevation "Stables" water tank be used for the part of the Kapaa Highlands project that is below the 115' TOPO line (see the attached map). We also understand the static water pressure at this elevation is a minimal 40 pounds per square inch and we are willing to accept an elevation agreement and install pneumatic tanks if Kapaa Highlands or its successors in interest decide to build two story units. The attached map identifies which parts of the project require water from the 214' elevation tank, and which parts require water from the 313' elevation zone tank.