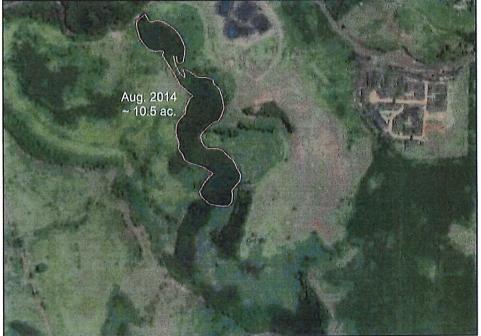

From our perspective, they only need to construct wells properly and in accordance with our standards. They can use as much as the well can supply without detrimental effects to nearby streams and other wells. Our records show that the project came in for 4 wells, but later they decided that one well will supply enough water for their project and we. However, this one well has had problems in meeting our standards and we haven't officially accepted it. In fact, all the permits were cancelled to prevent further work and we requested that an abandonment permit be submitted for the one well. This was back in Jan 2009. We understand that the project has since changed drillers, and the new one is Oasis Water Systems, but there is currently no word back from Greg Allen on what he wants to do with the well yet as of August 09.