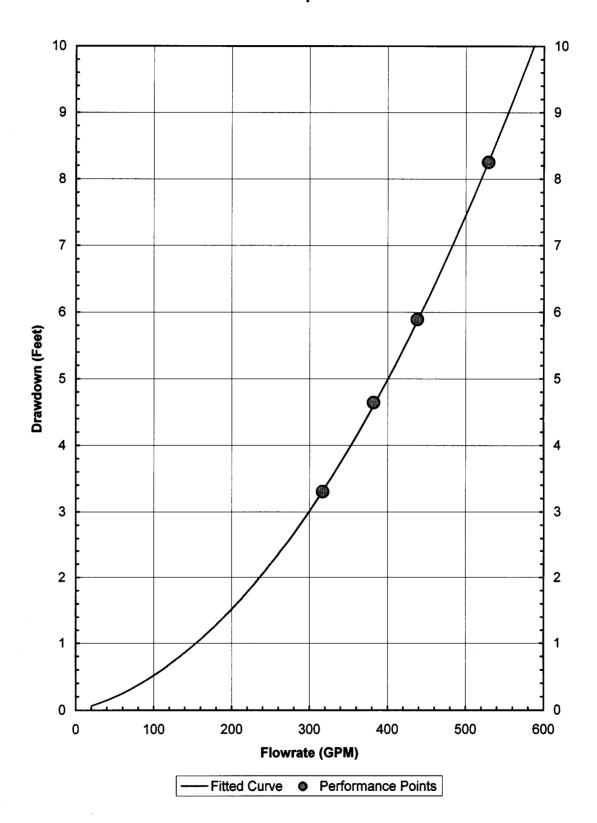

Kapaa Highlands has drilled and proven a Test Well is capable of producing a minimum of 550 Gallons per minute of good water. (Refer to Kapaa highlands water master plan for details and engineering reports). We understand the well in its current form is not straight enough to meet DOW requirements and we propose to do another replacement well or wells to provide the 550 GPM. We believe the planning for peak and some portion out of service or 242 GPM on an average day basis exceeds our requirements for water.