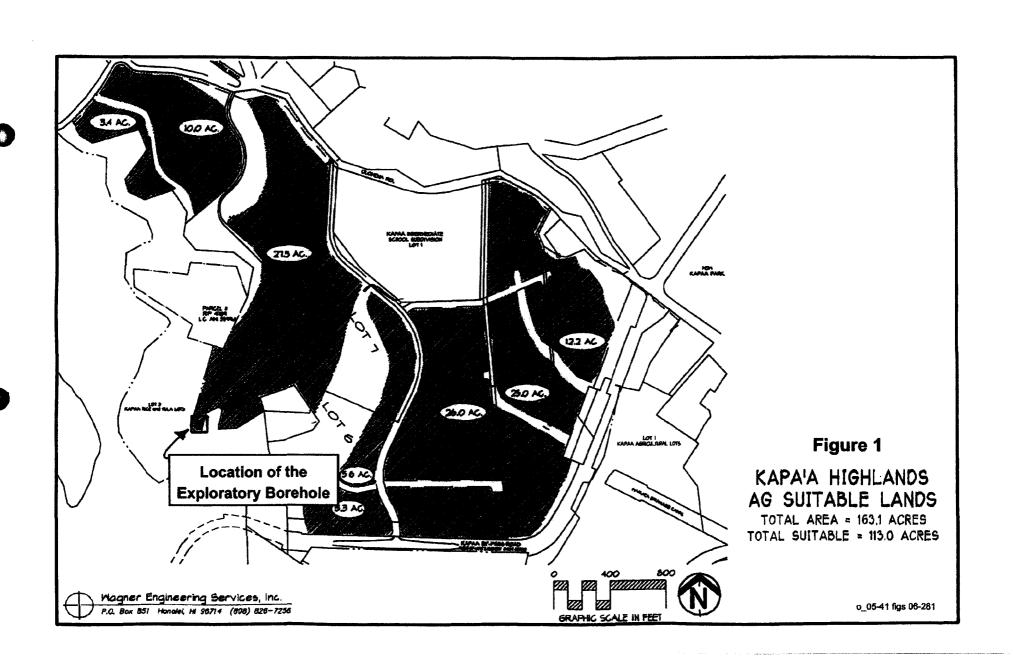

Kapaa Highlands has had a tentative AG CPR subdivision approval for 12 AG lots, totaling 52 CPR units, since September of 2003.

The County Planning, Housing, and Administration Departments informed us that 97 acres of the Kapaa Highlands project site is identified in the general plan for development, and that affordable housing is needed on Kauai.

The County has encouraged Kapaa Highlands to develop a residential community.

The Kapaa Highlands project is now divided into 2 phases. The 1<sup>st</sup> phase as proposed is 5 Agricultural subdivision lots. This 1<sup>st</sup> phase is a 66 acre part of the overall project. The 66 acres are not identified in the County General Plan for urban development. They will remain an agricultural subdivision. Most of this portion of the project is already used for herding cattle sheep and goats. We also have recently helped Kapaa Solar to build Hawaii's largest solar farm on this part of the project.

The 2<sup>nd</sup> Phase is planned for 7 lots after we get an agreement in principal with the DOW for water and final planning approvals. Kapaa Highlands is currently seeking a zoning amendment on this 7 lot, 97 acre part of the project to create an urban addition to Kapaa Town of up to 800 residential units.

Kapaa Highlands will develop and provide source water at the same ratio of source cost to storage cost to the DOW in excess of its own needs to supplement the DOW 313' and 214' water service zones.

We think it is reasonable that some of the water from the 214' elevation "Stables" water tank be used for the part of the Kapaa Highlands project that is below the 115' TOPO line (see the attached map). We also understand the static water pressure at this elevation is a minimal 40 pounds per square inch and we are willing to accept an elevation agreement and install pneumatic tanks if Kapaa Highlands or its successors in interest decide to build two story units. The attached map identifies which parts of the project require water from the 214' elevation tank, and which parts require water from the 313' elevation zone tank.