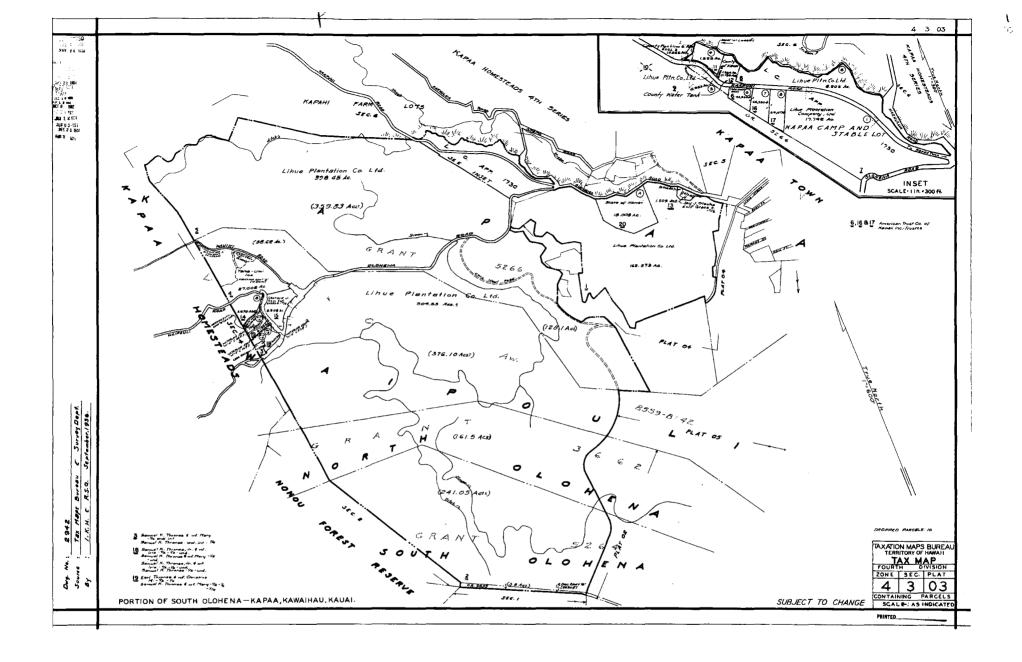

Kapaa Highlands will develop and provide source water at the same ratio of source cost to storage cost to the DOW in excess of its own needs to supplement the DOW 313' and 214' water service zones.

We think it is reasonable that some of the water from the 214' elevation "Stables" water tank be used for the part of the Kapaa Highlands project that is below the 115' TOPO line (see the attached map). We also understand the static water pressure at this elevation is a minimal 40 pounds per square inch and we are willing to accept an elevation agreement and install pneumatic tanks if Kapaa Highlands or its successors in interest decide to build two story units. The attached map identifies which parts of the project require water from the 214' elevation tank, and which parts require water from the 313' elevation zone tank.