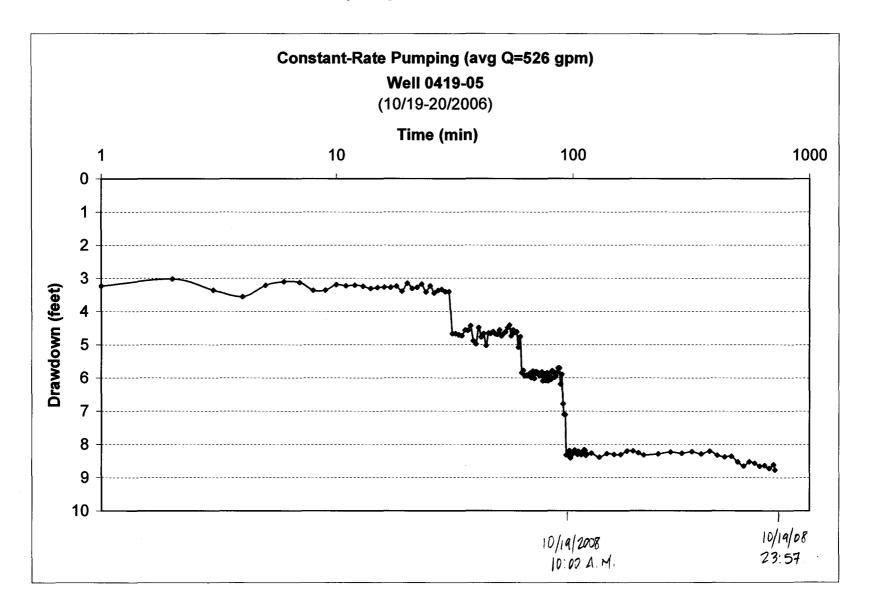

05359  | 8.26203  |         |       |           |          |          |
| 11:56:00  | 1:56         | 116.0      | 19.7216  | 2.70946  | 5.01214  | 8.30348  |         |       |           |          |          |
| 11:57:00  | 1:57         | 117.0      | 19.7708  | 2.70944  | 5.06136  | 8.25426  |         |       |           |          |          |
| 11:58:00  | 1:58         | 118.0      | 19.7369  | 2.70938  | 5.02752  | 8.2881   |         |       |           |          |          |
| 11:59:00  | 1:59         | 119.0      | 19.8408  | 2.70932  | 5.13148  | 8.18414  |         |       |           |          |          |
| 12:00:00  | 2:00         | 120.0      | 19.7988  | 2.70889  | 5.08991  | 8.22571  |         |       |           |          |          |

# Kapaa Highlands, Well No. 0419-05



WELL ID: 0419-05 (Kapaa Highlands)

**INPUT** Construction: Casing dia. (d<sub>c</sub>) 16 Inch Annulus dia. (dw) 16 Inch Screen Length (L) 174 Feet Depths to: water level (DTW) 13 Feet Top of Aquifer 86 Feet Base of Aquifer 260 Feet Annular Fill: across screen -- Open Hole above screen -- Cement Aguifer Material -- Permeable Basalt

526 GPM

Island: Kauai Test Date: 10/19/2006 Analysis Date: 8/27/2008

# COMPUTED

Aquifer thickness = 174 Feet

Slope = 1.4188034 Feet/log10

Input is consistent.

| K | = | 75 | Feet/Day               | _ |
|---|---|----|------------------------|---|
| T | = |    | Feet <sup>2</sup> /Day | - |



**REMARKS:** 

**FLOW RATE** 

Cooper-Jacob analysis of single-well aquifer test

Analysis Program: USGS Aquifer Test Analysis Spreadsheets v.1.2, Open File Repor