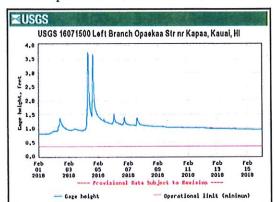

ows through a broad, grassy wetland area before reentering another Hau Bush patch just upstream of the culvert under the Kapaa Bypass Road. Within the Hau patch between Olohena Road and the Kuleana, I observed incredibly thick Hau Bush conditions that are clearly affecting the hydraulics of water flowing through this stream reach.

It should be noted that the weather pattern in the week prior to the 2/15/18 site visit had been on the dry side of ordinary, however there had been some heavy rainfall on Kauai earlier in the month, including 12" of cumulative rainfall at the nearest NWS rain gage station (Kapahi, HI50) during the first week of February. With small and steep watersheds, Kauai streams are typically very "flashy", and Kainahola Stream is no exception. A review of the streamflow





hydrograph for the closest USGS gage station (Left Branch Opaekaa Stream near Kapaa, 16071500) showed a quick rise in stage of three feet on the morning of 2/4/18 and a similar second peak later in the same day, but flow levels there had largely receded by 2/9/18. By 2/15, the day of the site visit, discharge at the gage station had receded to the range of winter baseflows, and it is highly probable that conditions in Kainahola Stream were likewise more indicative of baseflow rather than stormflow on the day of the

site visit. This allowed for observations near the lower end of the flow regime for Kainahola Stream which is important for understanding the issues of chronic flooding and high water table seen on the earlier reconnaisance trip.

On 2/15/18, starting just below the Olohena