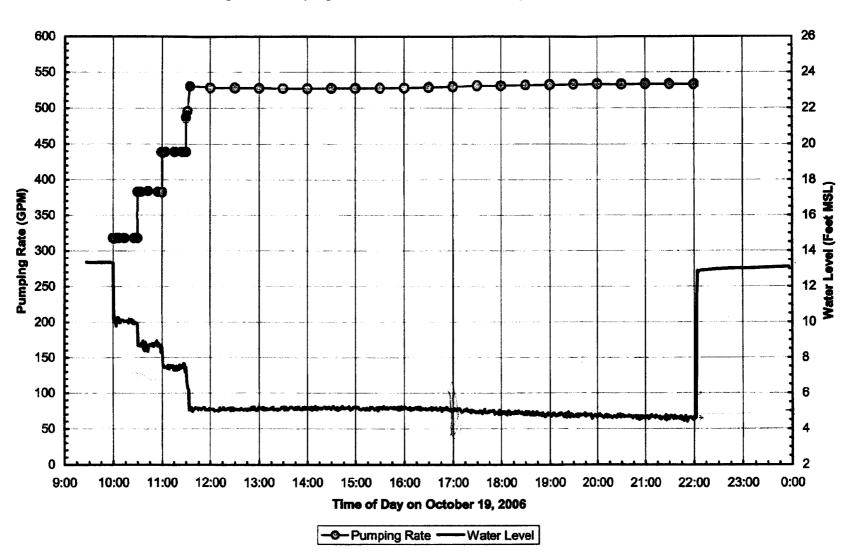

Kapaa Highlands has drilled and proven a Test Well is capable of producing a minimum of 550 Gallons per minute of good water. (Refer to Kapaa highlands water master plan for details and engineering reports). We understand the well in its current form is not straight enough to meet DOW requirements and we propose to do another replacement well or wells to provide the 550 GPM. We believe the planning for peak and some portion out of service or 242 GPM on an average day basis exceeds our requirements for water.

From our perspective, they only need to construct wells properly and in accordance with our standards. They can use as much as the well can supply without detrimental effects to nearby streams and other wells. Our records show that the project came in for 4 wells, but later they decided that one well will supply enough water for their project and we. However, this one well has had problems in meeting our standards and we haven't officially accepted it. In fact, all the permits were cancelled to prevent further work and we requested that an abandonment permit be submitted for the one well. This was back in Jan 2009. We understand that the project has since changed drillers, and the new one is Oasis Water Systems, but there is currently no word back from Greg Allen on what he wants to do with the well yet as of August 09.