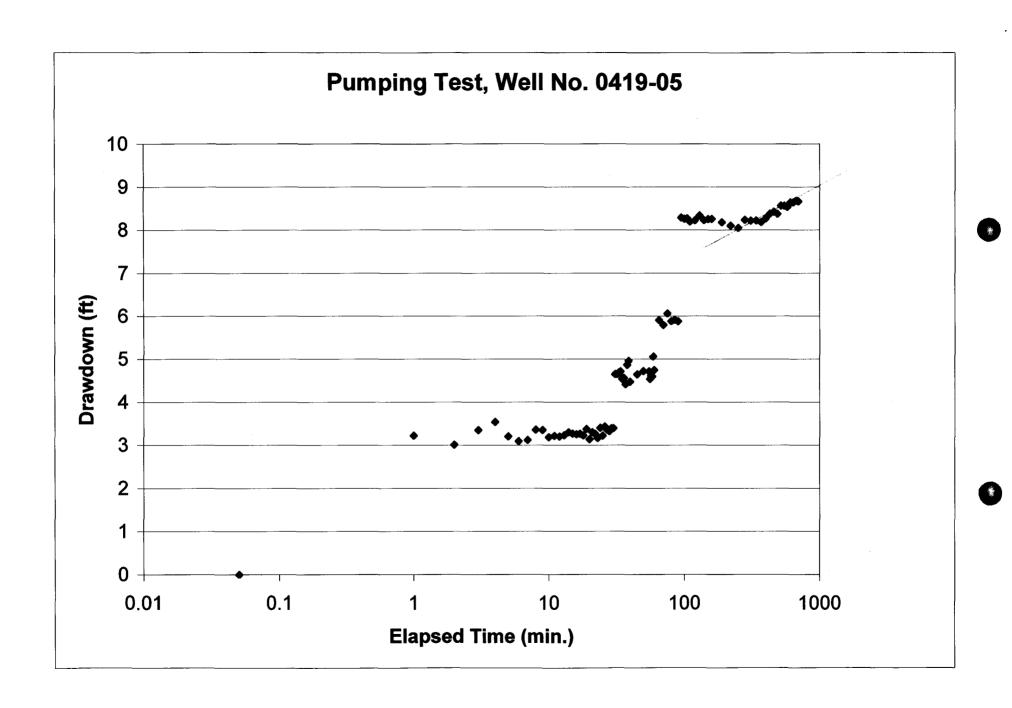

------|
| Time<br>(h:mm:ss) | Elasped Time (min) | WL (ft)     | Corr WL (ft)     | Drawdown (ft) | Pump Rate<br>(gpm) |
| 19:10:00          | 550                | 19.4521     | 4.7529           | 8.56272       |                    |
| 19:40:00          | 580                | 19.4922     | 4.7847           | 8.53092       |                    |
| 20:10:00          | 610                | 19.3932     | 4.67876          | 8.63686       |                    |
| 20:40:00          | 640                | 19.4044     | 4.68273          | 8.63289       |                    |
| 21:10:00          | 670                | 19.3767     | 4.64757          | 8.66805       |                    |
| 21:40:00          | 700                | 19.3896     | 4.65536          | 8.66026       |                    |



## WELL ID: 0419-05, Kapaa Highlands

|                                | INPUT            |
|--------------------------------|------------------|
| Construction:                  |                  |
| Casing dia. (d <sub>c</sub> )  | 16 Inch          |
| Annulus dia. (d <sub>w</sub> ) | 16 Inch          |
| Screen Length (L)              | 174 Feet         |
| Depths to:                     |                  |
| water level (DTW)              | 13 Feet          |
| Top of Aquifer                 | 86 Feet          |
| Base of Aquifer                | 260 Feet         |
| Annular Fill:                  |                  |
| across screen                  | Open Hole        |
| above screen                   | Cement           |
| Aquifer Material               | Permeable Basalt |
| FL