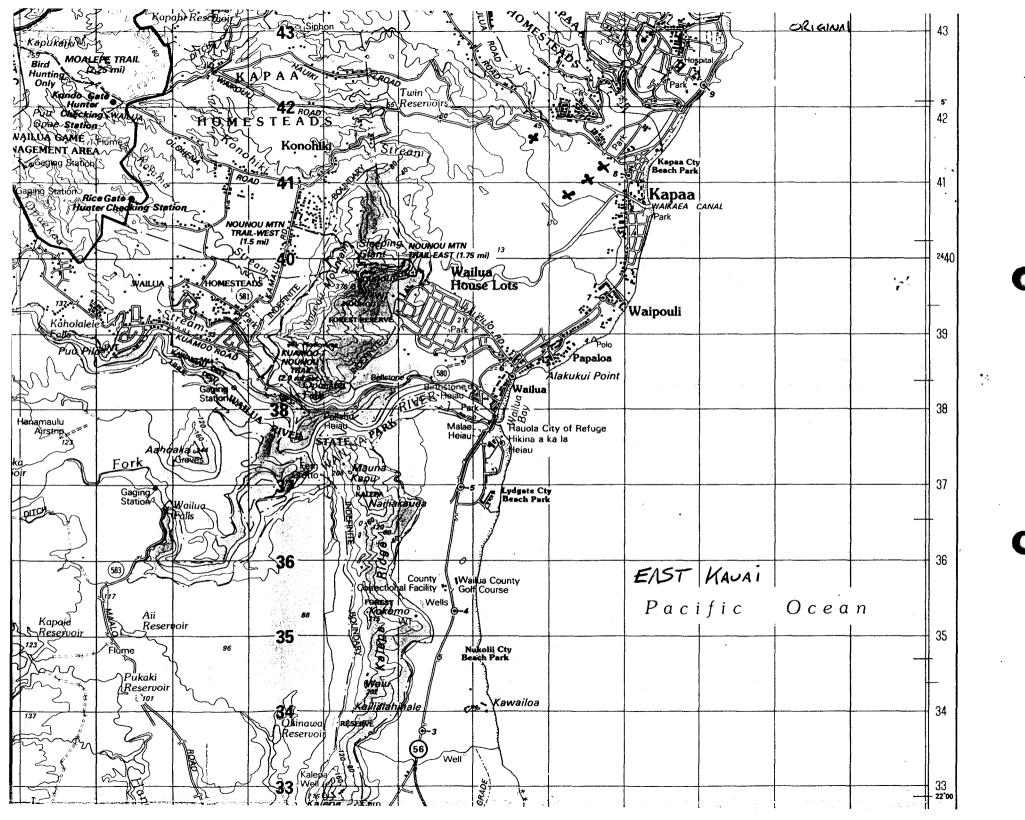

Kapaa Highlands will develop and provide source water at the same ratio of source cost to storage cost to the DOW in excess of its own needs to supplement the DOW 313' and 214' water service zones.

We think it is reasonable that some of the water from the 214' elevation "Stables" water tank be used for the part of the Kapaa Highlands project that is below the 115' TOPO line (see the attached map). We also understand the static water pressure at this elevation is a minimal 40 pounds per square inch and we are willing to accept an elevation agreement and install pneumatic tanks if Kapaa Highlands or its successors in interest decide to build two story units. The attached map identifies which parts of the project require water from the 214' elevation tank, and which parts require water from the 313' elevation zone tank.

Petitioner/Address: Kapa'a

Kapa'a Highlands Phase II

Three Stooges, LLC

Landowner: Tax Map Key:

Location:

Three Stooges, LLC (4) 4-3-03: Por 1 Kapaa, Kauai

State of Hawaii

Requested Reclassification;

Agricultural to Urban Approximately 97 acres

Acreage:

Residential

Proposed Use: Date Submitted:

March 17, 2011

You may review detailed information regarding the Petition at the State Land Use Commission Office "Commission") or the Planning Department of the County of Kauai.

Docket No.:

A11.791

Petitioner/Address:

Kapa'a Highlands Phase II

Three Stooges, LLC

Landowner: Tax Map Key:

Location:

Three Stooges, LLC

(4) 4-3-03: Por 1

Kapaa, Kauai

State of Hawaii

Requested Reclassification;

Acreage:

Agricultural to Urban

Approximately 97 acres

Proposed Use: Date Submitted: