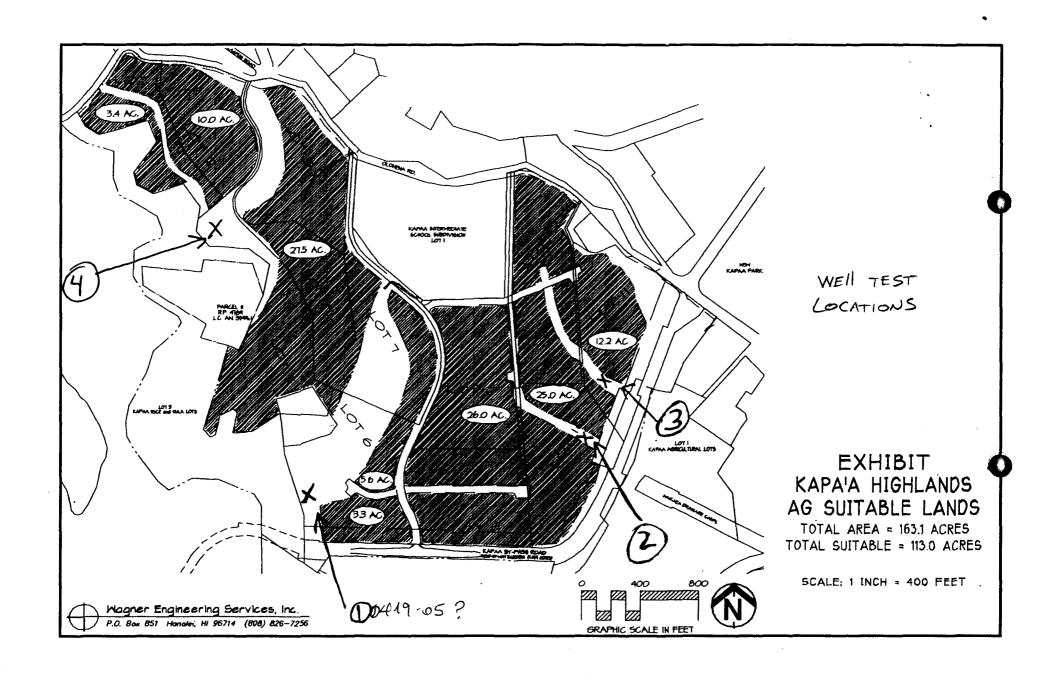

Kapaa Highlands has drilled and proven a Test Well is capable of producing a minimum of 550 Gallons per minute of good water. (Refer to Kapaa highlands water master plan for details and engineering reports). We understand the well in its current form is not straight enough to meet DOW requirements and we propose to do another replacement well or wells to provide the 550 GPM. We believe the planning for peak and some portion out of service or 242 GPM on an average day basis exceeds our requirements for water.

The DOW has two water tanks, the Ornellas tank at 313', and the Stables tank at 214' elevation. It is our understanding the DOW needs source water for these two tanks. We also understand the

Ornellas tank upsizing has not yet gone to bid and is not yet funded.

Kapaa Highlands has excess source water however needs water storage for its project.

The Third revision of our Water Master Plan was turned in to the DOW June of 2010.

The Kapaa Highland proposal is that the DOW commit to providing Kapaa Highlands with water storage from its existing and developing storage infrastructure.

Kapaa Highlands will develop and provide source water at the same ratio of source cost to storage cost to the DOW in excess of its own needs to supplement the DOW 313' and 214' water service zones.

We think it is reasonable that some of the water from the 214' elevation "Stables" water tank be used for the part of the Kapaa Highlands project that is below the 115' TOPO line (see the attached map). We also understand the static water pressure at this elevation is a minimal 40 pounds per square inch and we are willing to accept an elevation agreement and install pneumatic tanks if Kapaa Highlands or its successors in interest decide to build two story units. The attached map identifies which parts of the project require water from the 214' elevation tank, and which parts require water from the 313' elevation zone tank.