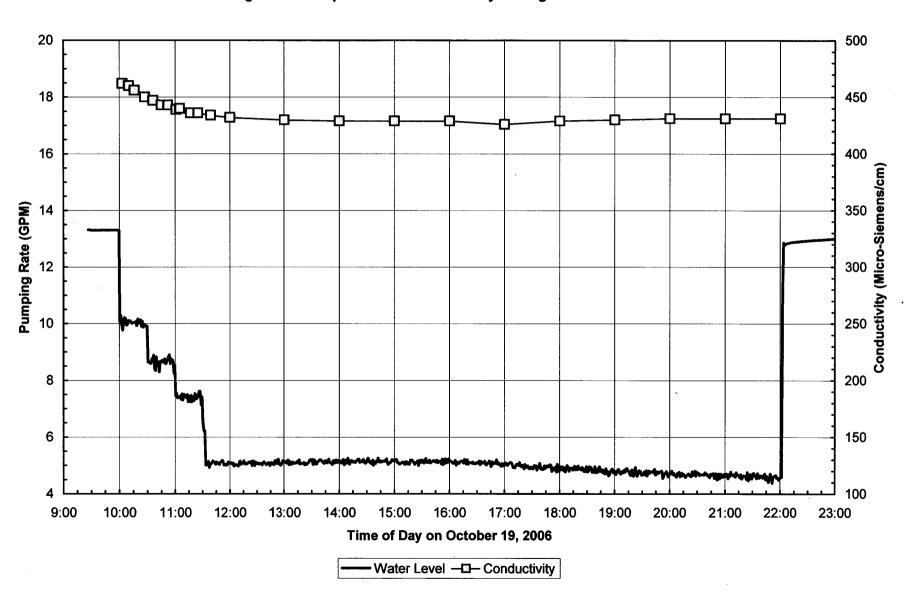

Kapaa Highlands has drilled and proven a Test Well is capable of producing a minimum of 550 Gallons per minute of good water. (Refer to Kapaa highlands water master plan for details and engineering reports). We understand the well in its current form is not straight enough to meet DOW requirements and we propose to do another replacement well or wells to provide the 550 GPM. We believe the planning for peak and some portion out of service or 242 GPM on an average day basis exceeds our requirements for water.