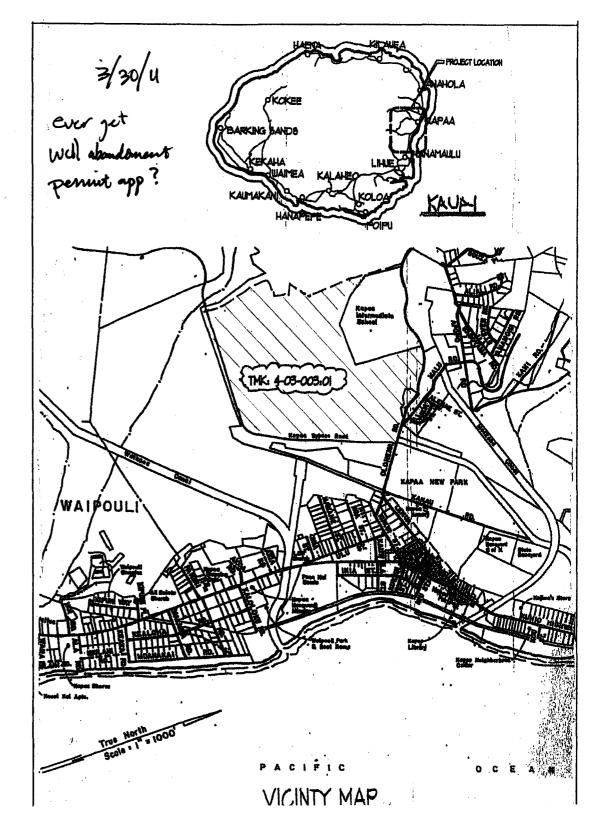

Dear Mr. Nance:

Subject:

Revised Water Master Plan (WMP) for the Kapaa Highlands Project on

TMK: 4-3-03:001 Dated January 2010, Kapaa, Kauai

This is regarding your water master plan submittal which we received on February 1, 2010. The Department of Water's (DOW) comments to the WMP for Kapaa Highlands Project are shown on the attached spread sheet.