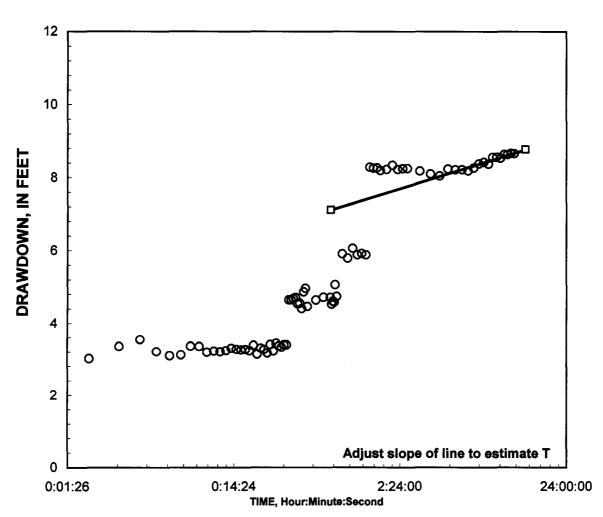

| 2:00         | 120.0      | 19.7988  | 2.70889  | 5.08991  | 8.22571  |         |       |           |          |          |

# Kapaa Highlands, Well No. 0419-05



WELL ID: 0419-05 (Kapaa Highlands)

**INPUT** Construction: Casing dia. (d<sub>c</sub>) 16 Inch Annulus dia. (dw) 16 Inch Screen Length (L) 174 Feet Depths to: water level (DTW) 13 Feet Top of Aquifer 86 Feet Base of Aquifer 260 Feet Annular Fill: across screen -- Open Hole above screen -- Cement Aguifer Material -- Permeable Basalt

526 GPM

Island: Kauai Test Date: 10/19/2006 Analysis Date: 8/27/2008

# COMPUTED

Aquifer thickness = 174 Feet

Slope = 1.4188034 Feet/log10

Input is consistent.

| K | = | 75 | Feet/Day               | _ |
|---|---|----|------------------------|---|
| T | = |    | Feet <sup>2</sup> /Day | - |



**REMARKS:** 

**FLOW RATE** 

Cooper-Jacob analysis of single-well aquifer test

Analysis Program: USGS Aquifer Test Analysis Spreadsheets v.1.2, Open File Report 02-197



|          | Reduced Data                     |              |                 |                 |             |
|----------|----------------------------------|--------------|-----------------|-----------------|-------------|
|          | Time,                            | Water Level  |                 | Time,           | Water Level |
| Entry    | Date Hr:Min:Sec                  | Feet         | Entry           | Date Hr:Min:Sec | Feet        |
| 1        | 1/0/00 0:00:03                   | 0.00         | 51 <sup>°</sup> | 1/0/00 1:10:00  | 5.79        |
| 2        | 1/0/00 0:01:00                   | 3.23