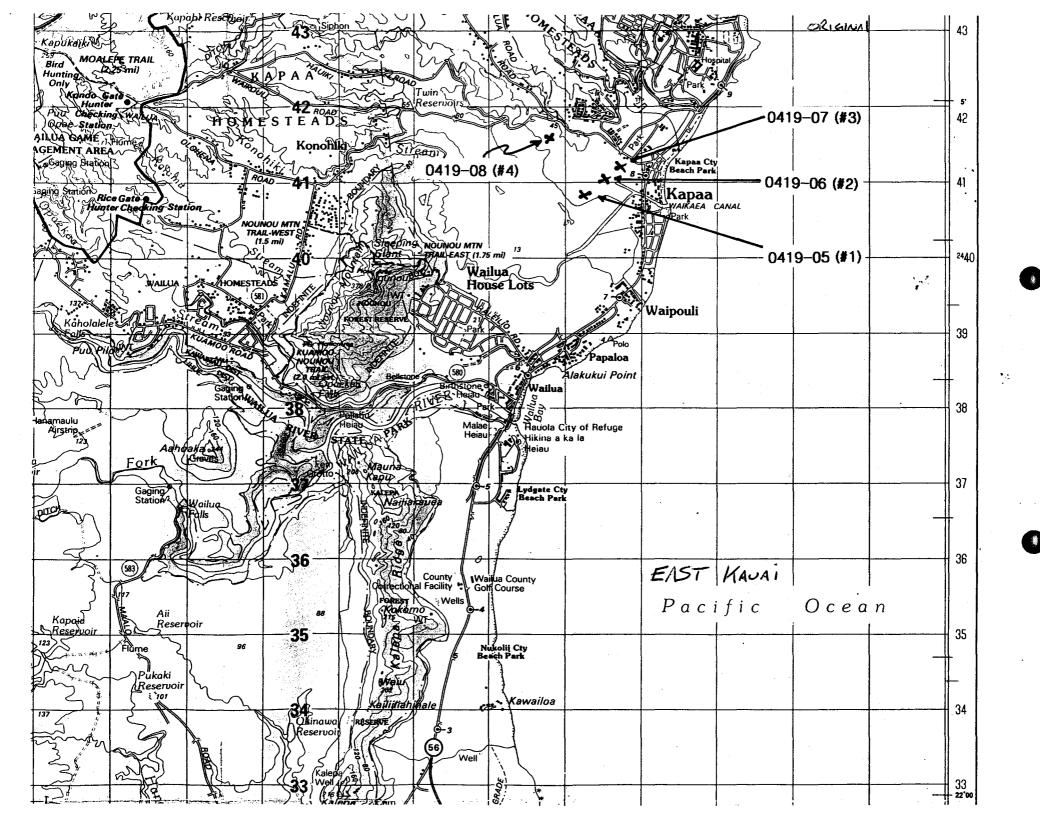

Kapaa Highlands has drilled and proven a Test Well is capable of producing a minimum of 550 Gallons per minute of good water. (Refer to Kapaa highlands water master plan for details and engineering reports). We understand the well in its current form is not straight enough to meet DOW requirements and we propose to do another replacement well or wells to provide the 550 GPM. We believe the planning for peak and some portion out of service or 242 GPM on an average day basis exceeds our requirements for water.

The DOW has two water tanks, the Ornellas tank at 313', and the Stables tank at 214' elevation. It is our understanding the DOW needs source water for these two tanks. We also understand the

Ornellas tank upsizing has not yet gone to bid and is not yet funded.

Kapaa Highlands will develop and provide source water at the same ratio of source cost to storage cost to the DOW in excess of its own needs to supplement the DOW 313' and 214' water service zones.

We think it is reasonable that some of the water from the 214' elevation "Stables" water tank be used for the part of the Kapaa Highlands project that is below the 115' TOPO line (see the attached map). We also understand the static water pressure at this elevation is a minimal 40 pounds per square inch and we are willing to accept an elevation agreement and install pneumatic tanks if Kapaa Highlands or its successors in interest decide to build two story units. The attached map identifies which parts of the project require water from the 214' elevation tank, and which parts require water from the 313' elevation zone tank.

If The DOW approves our plans, we will successfully build out a production well (or wells if necessary) built to DOW and CWRM standards, at the existing test well site.

We will build a water transmission line built to DOW standards to connect with the DOW system at Olohena road.