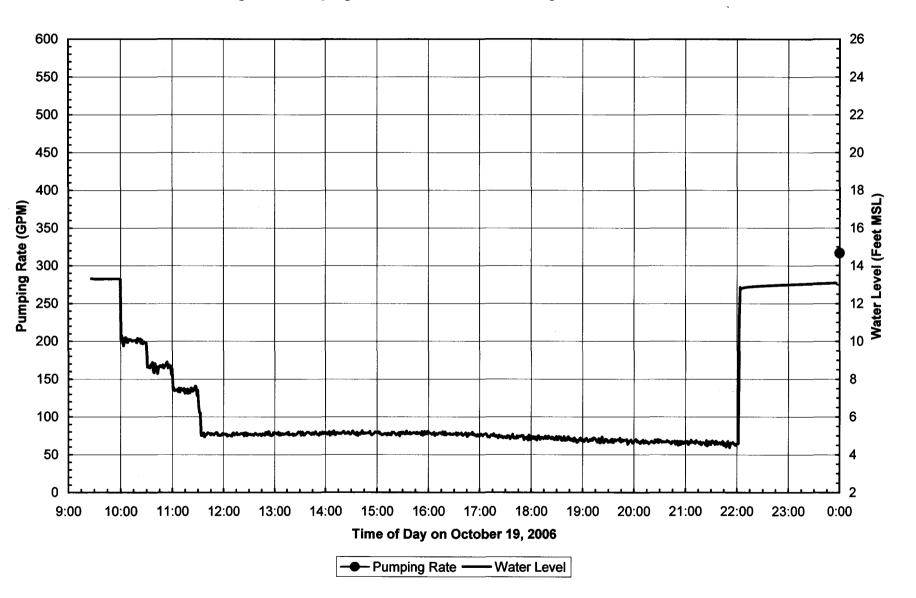

Kapaa Highlands has drilled and proven a Test Well is capable of producing a minimum of 550 Gallons per minute of good water. (Refer to Kapaa highlands water master plan for details and engineering reports). We understand the well in its current form is not straight enough to meet DOW requirements and we propose to do another replacement well or wells to provide the 550 GPM. We believe the planning for peak and some portion out of service or 242 GPM on an average day basis exceeds our requirements for water.

The DOW has two water tanks, the Ornellas tank at 313', and the Stables tank at 214' elevation. It is our understanding the DOW needs source water for these two tanks. We also understand the

Ornellas tank upsizing has not yet gone to bid and is not yet funded.