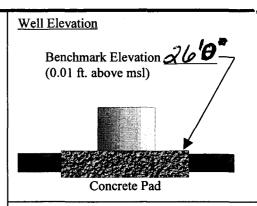

We think we are within the last couple months of having that agreement done.

We thought this agreement and the re-drilling of the test bore into a production well would have been done well before now.

The well is at 26 feet elevation with no other well between it and the ocean.