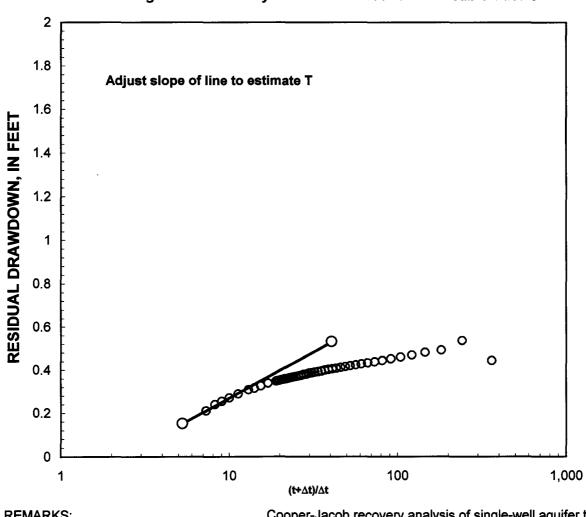

|                  |
| water level (DTW)              | 13 Feet          |
| Top of Aquifer                 | 86 Feet          |
| Base of Aquifer                | 260 Feet         |
| Annular Fill:                  |                  |
| across screen                  | Open Hole        |
| above screen                   | Cement           |
| Aquifer Material               | Permeable Basalt |
| FLOW RATE                      | 526 GPM          |

Local ID: 0419-05 Date: 10/19/2006 Time: 10:00

## **COMPUTED**

Aquifer thickness = 170 Feet

Slope = 0.42841037 Feet/log10

Input is consistent.

| K | = | 250   | Feet/Day               |
|---|---|-------|------------------------|
| Т | = | 43000 | Feet <sup>2</sup> /Day |

K= 250 is greater than likely maximum of 100 for Permeable Basalt



**REMARKS:** 

Cooper-Jacob recovery analysis of single-well aquifer test

Hypothetical recovery test



|          |                   |                |       | 04 19-05 Pullipling_C | ooper-Jacob_r |
|----------|-------------------|----------------|-------|-----------------------|---------------|
|          | Reduced Data      | 387-411        |       | <b>-</b>              |               |
|          | Time,             | Water Level    |       | Time,                 | Water Level   |
| Entry    |                   | Feet           | Entry |                       | Feet          |
| 1        | 10/19/06 10:00:00 | 13.32          | 51    | 10/19/06 23:57:00     | 13.10         |
| 2        | 10/19/06 22:02:00 | 4.59           |       |                       |               |
| 3