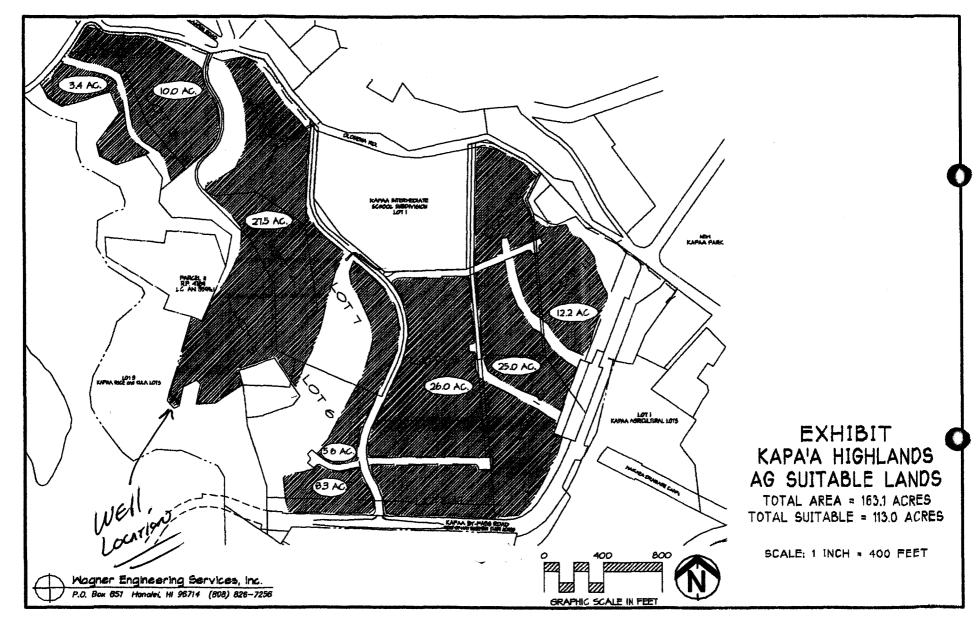

Kapaa Highlands has had a tentative AG CPR subdivision approval for 12 AG lots, totaling 52 CPR units, since September of 2003.

The County Planning, Housing, and Administration Departments informed us that 97 acres of the Kapaa Highlands project site is identified in the general plan for development, and that affordable housing is needed on Kauai.

The County has encouraged Kapaa Highlands to develop a residential community.

The Kapaa Highlands project is now divided into 2 phases. The 1<sup>st</sup> phase as proposed is 5 Agricultural subdivision lots. This 1<sup>st</sup> phase is a 66 acre part of the overall project. The 66 acres are not identified in the County General Plan for urban development. They will remain an agricultural subdivision. Most of this portion of the project is already used for herding cattle sheep and goats. We also have recently helped Kapaa Solar to build Hawaii's largest solar farm on this part of the project.

The 2<sup>nd</sup> Phase is planned for 7 lots after we get an agreement in principal with the DOW for water and final planning approvals. Kapaa Highlands is currently seeking a zoning amendment on this 7 lot, 97 acre part of the project to create an urban addition to Kapaa Town of up to 800 residential units.

Kapaa Highlands will develop and provide source water at the same ratio of source cost to storage cost to the DOW in excess of its own needs to supplement the DOW 313' and 214' water service zones.

We think it is reasonable that some of the water from the 214' elevation "Stables" water tank be used for the part of the Kapaa Highlands project that is below the 115' TOPO line (see the attached map). We also understand the static water pressure at this elevation is a minimal 40 pounds per square inch and we are willing to accept an elevation agreement and install pneumatic tanks if Kapaa Highlands or its successors in interest decide to build two story units. The attached map identifies which parts of the project require water from the 214' elevation tank, and which parts require water from the 313' elevation zone tank.