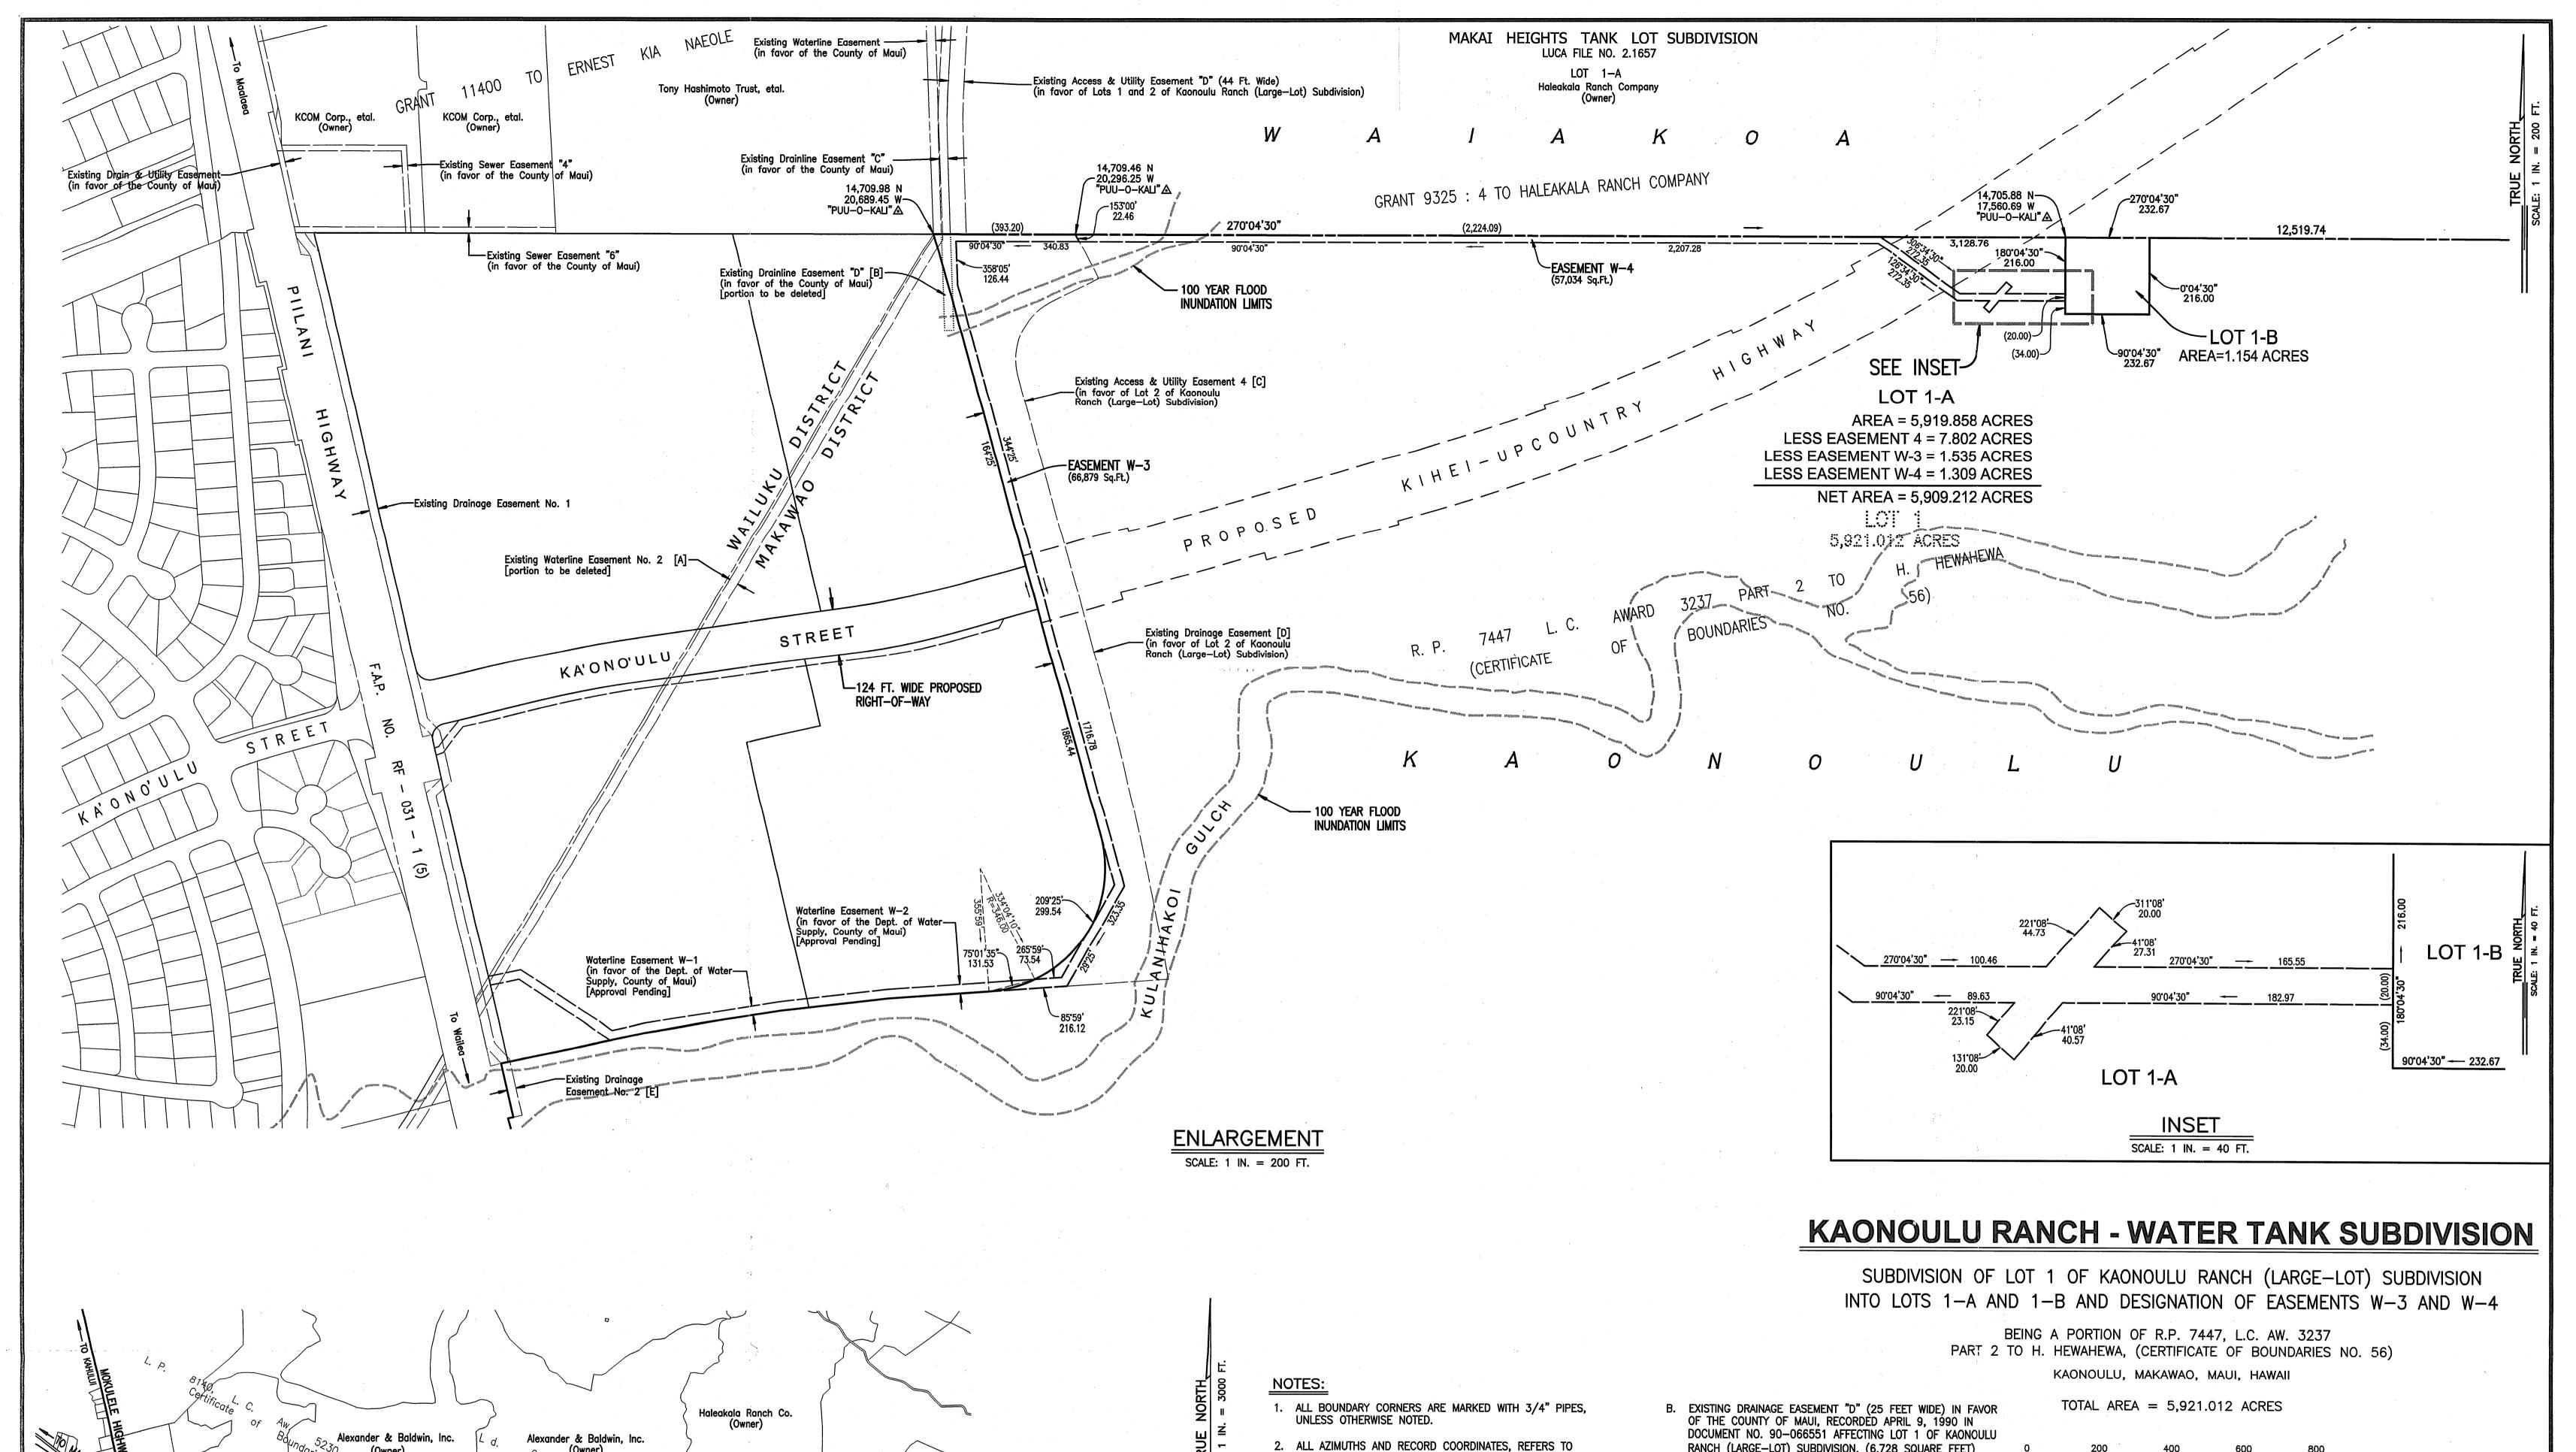

Maui Electric Co. w/final plats

[PORTION TO BE DELETED] C. EXISTING ACCESS AND UTILITY EASEMENT 4 IN FAVOR OF LOT 2 OF KAONOULU RANCH (LARGE-LOT) SUBDIVISION, RECORDED APRIL 5. 2006 IN DOCUMENT NO. 2006-063412 AFFECTING LOT 1 OF KAONOULU RANCH (LARGE-LOT) SUBDIVISION. (7.802

RANCH (LARGE-LOT) SUBDIVISION. (6,728 SQUARE FEET)

D. EXISTING DRAINAGE EASEMENT IN FAVOR OF LOT 2 OF KAONOULU RANCH (LARGE-LOT) SUBDIVISION, RECORDED APRIL 5, 2006 IN DOCUMENT NO. 2006-063411 AFFECTING LOT 1 OF KAONOULU RANCH (LARGE-LOT) SUBDIVISION. (7.802

E. EXISTING DRAINAGE EASEMENT NO. 2 (25 FEET WIDE) IN FAVOR OF TONY AND HILDA HASHIMOTO ETAL., RECORDED JULY 20, 1987 IN LIBER 20934, PAGE 687 AND AMENDED OCTOBER 20, 1989 IN DOCUMENT NUMBER 90-029038 AFFECTING LOT 1 OF KAONOULU RANCH (LARGE-LOT) SUBDIVISION. (8,757 SQUARE

EXISTING WATERLINE EASEMENT "A" (20 FEET WIDE) IN FAVOR OF THE DEPARTMENT OF HAWAIIAN HOME LANDS, STATE OF HAWAII, RECORDED JULY 17, 1998 IN DOCUMENT NO. 98-104679 AFFECTING LOT 1 OF KAONOULU RANCH (LARGE-LOT) SUBDIVISION. (3.583 ACRES)

G. EXISTING POWERLINE EASEMENT NO. 6 IN FAVOR OF MAUI ELECTRIC COMPANY, LIMITED FOR UTILITY PURPOSES, RECORDED MARCH 1, 1978 IN LIBER 12758, PAGE 401 AFFECTING LOT 1 OF KAONOULU RANCH (LARGE-LOT) SUBDIVISION. (4.530 ACRES)

H. EXISTING WATERLINE EASEMENT (15 FEET WIDE) IN FAVOR OF EDITH S. COOKE TRUST AND CHARLES M. COOKE TRUST. RECORDED NOVEMBER 30, 1976 IN LIBER 11865, PAGE 76 AND AMENDED SEPTEMBER 28, 1981 IN LIBER 15974, PAGE 531 AND IN LIBER 15974, PAGE 526 AFFECTING LOT 1 OF KAONOULU RANCH (LARGE-LOT) SUBDIVISION. (29,810 SQUARE

EXISTING WATERLINE EASEMENT (10 FEET WIDE) IN FAVOR OF BOARD OF WATER SUPPLY OF THE COUNTY OF MAUI. RECORDED AUGUST 24, 1966 IN LIBER 5475, PAGE 271 AFFECTING LOT 1 OF KAONOULU RANCH (LARGE-LOT)

SUBDIVISION.

K. EXISTING CESSPOOL EASEMENT IN FAVOR OF HAWAIIAN TELCOM, INC., RECORDED SEPTEMBER 8, 1967 IN LIBER 5798, PAGE 368 AFFECTING LOT 1 OF KAONOULU RANCH (LARGE-LOT)

OWNER: KAONOULU RANCH LLLP ADDRESS: KULA, MAUI, HAWAII

A. EXISTING WATERLINE EASEMENT NO. 2 (25 FEET WIDE) IN FAVOR OF THE BOARD OF WATER SUPPLY, COUNTY OF MAUI, RECORDED DECEMBER 12, 1979 IN LIBER 14514, PAGE 194 AFFECTING LOT 1 OF KAONOULU RANCH (LARGE-LOT) SUBDIVISION. (1.967 ACRES) [PORTION TO BE DELETED]

COUNTY OF MAUL IS NOT RESPONSIBLE FOR ANY PARK,

EASEMENT), OR ANY OTHER INTEREST IN REAL PROPERTY

A RESOLUTION APPROVED BY A MAJORITY OF COUNCIL'S MEMBERS AT A REGULAR OR SPECIAL MEETING OF THE MAUI

LOT 1-B IS A WATER TANK SITE LOT TO BE DEDICATED TO

THE DEPARTMENT OF WATER SUPPLY. COUNTY OF MAUI AND IS

EASEMENT W-3, AFFECTING LOT 1 OF THE KAONOULU RANCH (LARGE-LOT) SUBDIVISION IS FOR ACCESS AND WATERLINE

PURPOSES IN FAVOR OF THE DEPARTMENT OF WATER SUPPLY,

EASEMENT W-4 AFFECTING LOT 1 OF THE KAONOULU RANCH

PURPOSES IN FAVOR OF THE DEPARTMENT OF WATER SUPPLY,

A. EASEMENT IN FAVOR OF MAUI ELECTRIC COMPANY, LIMITED FOR

LIBER 12706, PAGE 32 AFFECTING LOT 1 OF KAONOULU

(Owner)

EXISTING 2.0 MG TANK

-SEE ENLARGEMENT

LOT 3-A-1-B HALEAKALA GREENS

SUBDIVISION

LUCA FILE NO. 2.2045

Haleakala Ranch Co.

(Owner)

T.M.K.: (2) 2-2-02 : 15

Haleakala Ranch

LOT 1-A

Maui Land & Pineapple Co. Ltd (Owner)

Existing Waterline— Easement "A" [F]

Existing Cess

Existing Powerline A. Easement No. 6 [G]

O James Sakugawa &: Jane Sakugawa - T/C