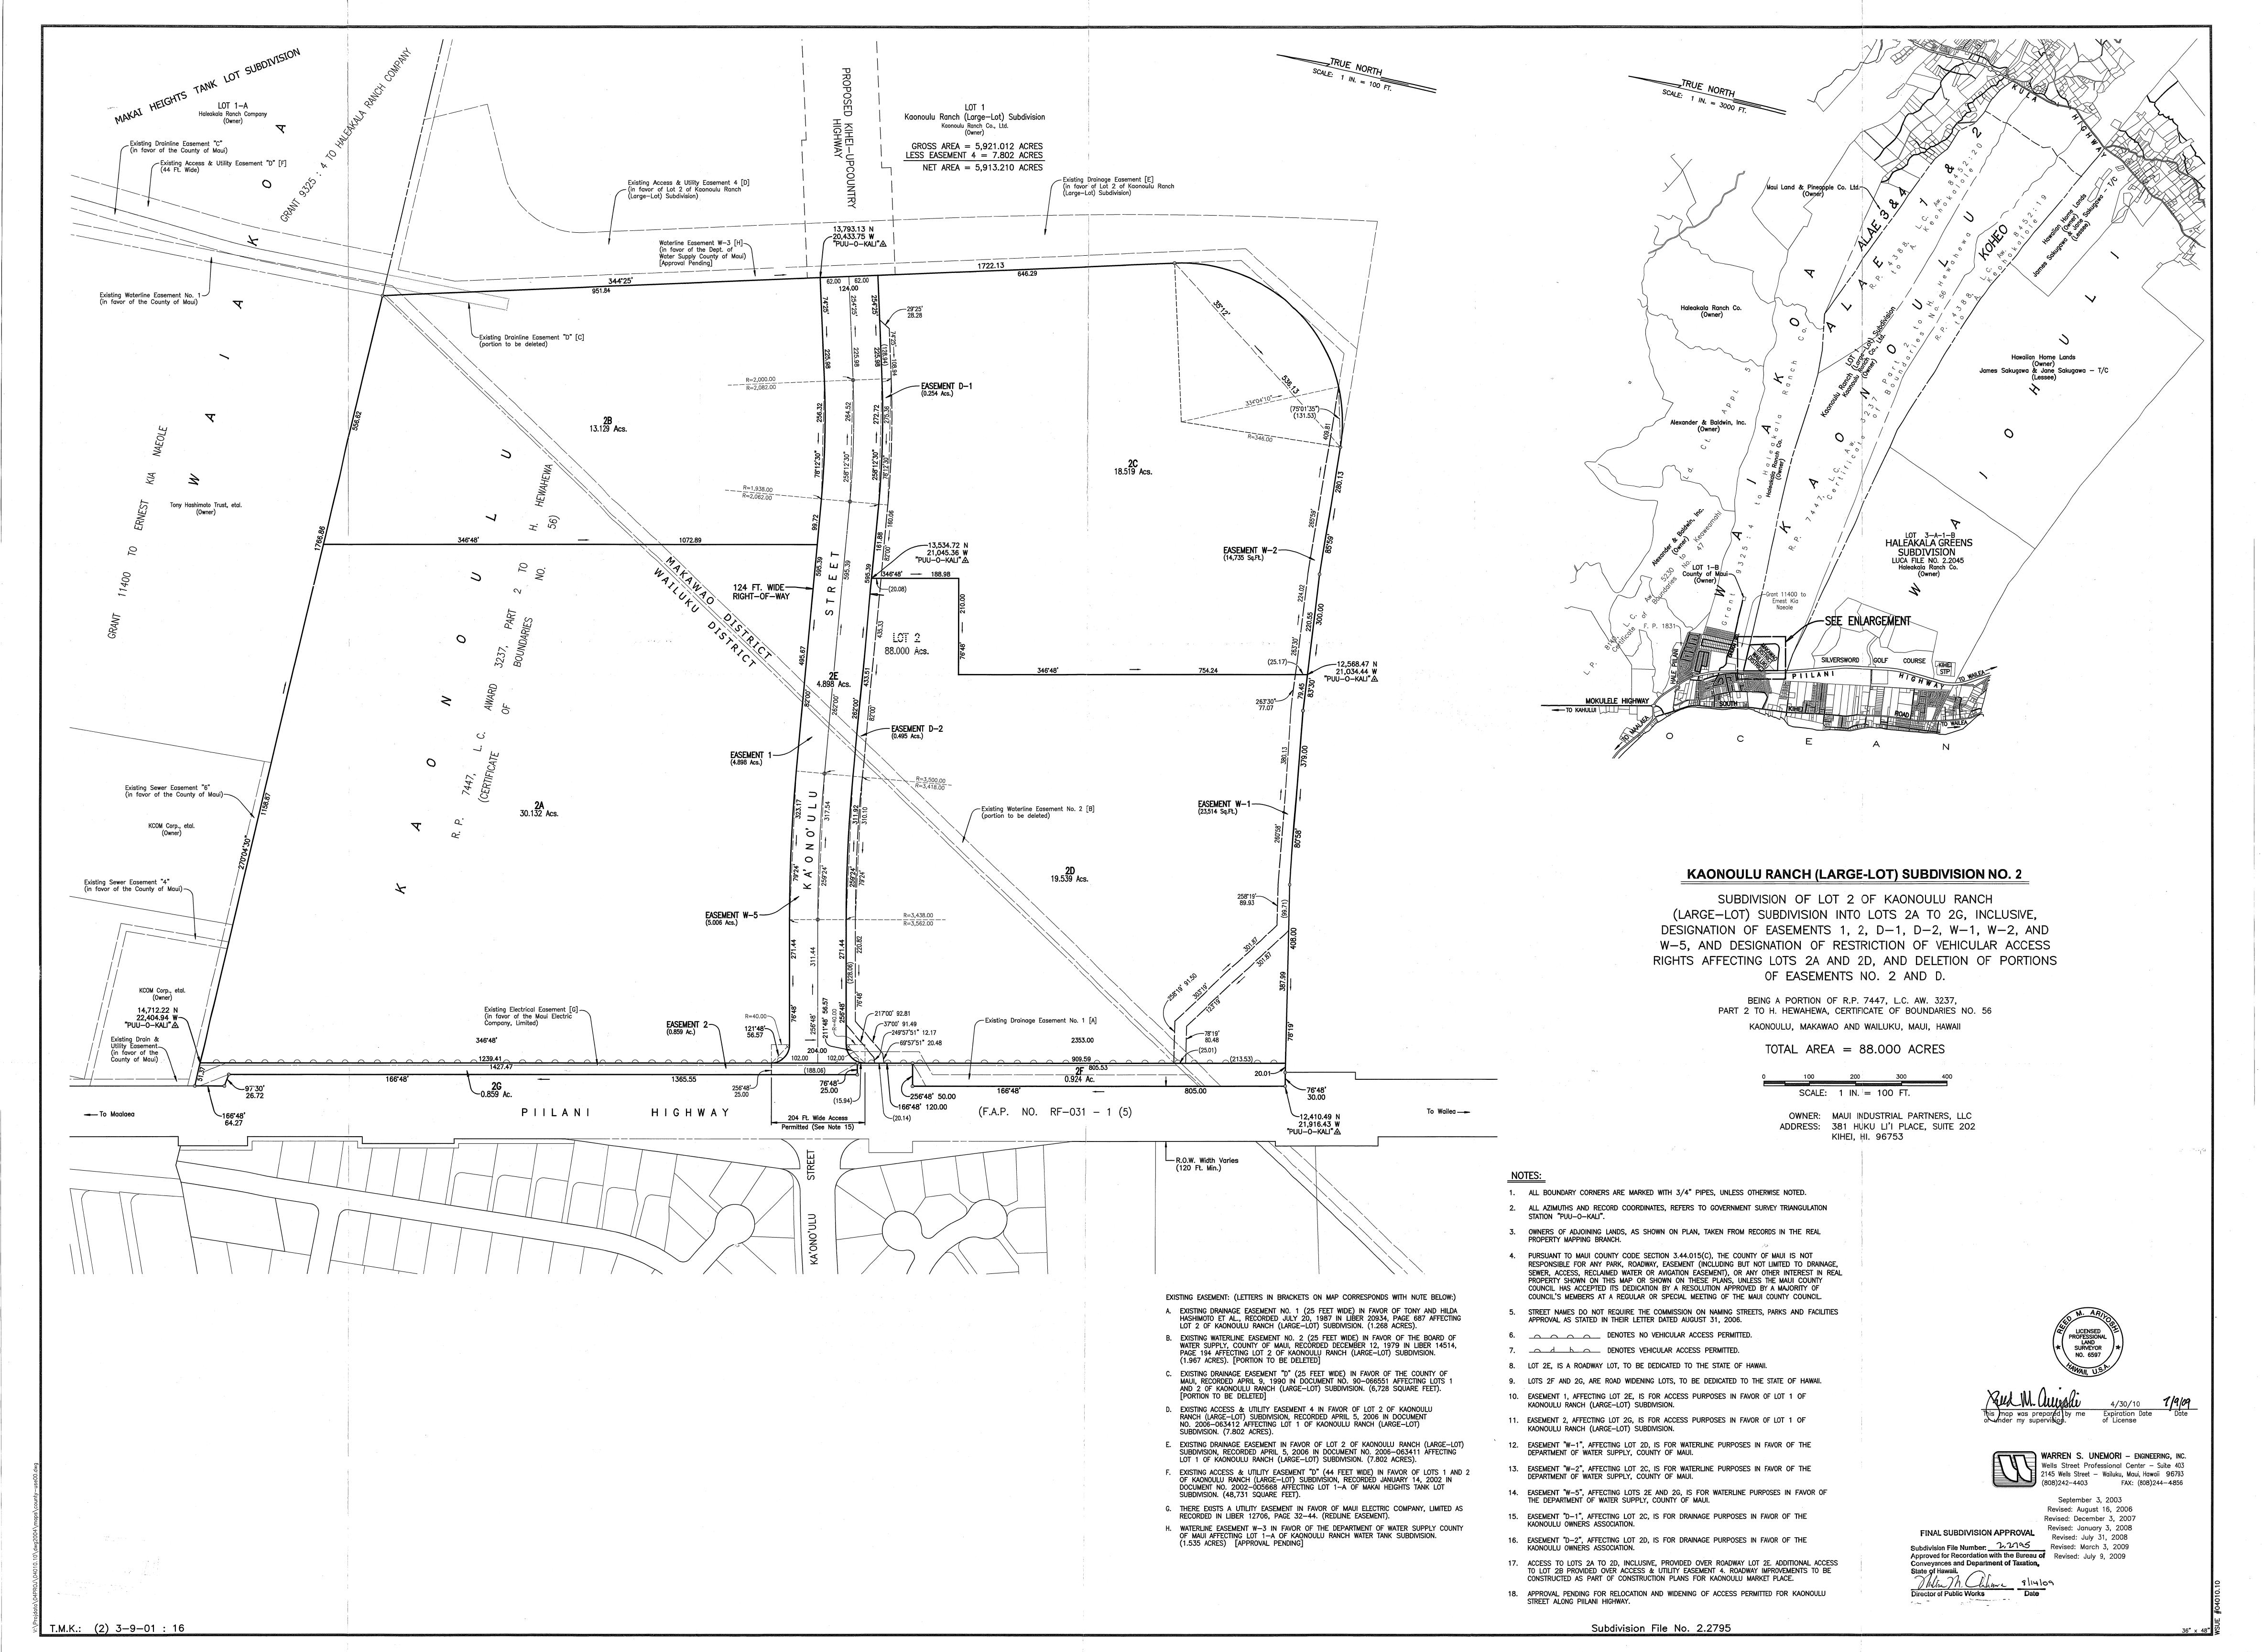

SUBJECT: KAONOULU RANCH (LARGE-LOT) SUBDIVISION NO. 2

TMK: (2) 3-9-001:016

SUBDIVISION FILE NO. 2.2795

KAONOULU RANCH-WATER TANK SUBDIVISION

TMK: (2) 2-2-002:015

SUBDIVISION FILE NO. 2.2995

Subdivision File No. 2.2995

30"x 36" 🗳

TMK No. (2) 3-9-001:016 and (2) 2-2-002:015
Subdivision File No. 2.2795 and 2.2995

#### AGREEMENT FOR SUBDIVISION APPROVAL

| THIS AGREEMENT is made and entered into this 14th day of                                                       |
|----------------------------------------------------------------------------------------------------------------|
| August , 20 09 , by and between Kaonoulu Ranch LLLP and                                                        |
| Maui Industrial Partners, LLC , whose residence address is                                                     |
| and/or whose mailing address is P.O. Box 390, Kula, Hawaii, 96790; 1999 Avenue of the Stars                    |
| Suite 2850, Los Angeles, CA 90067; respectively ("Subdivider"), and the                                        |
| COUNTY OF MAUI, through its DEPARTMENT OF PUBLIC WORKS, and/or its                                             |
| DEPARTMENT OF WATER SUPPLY, ("County").                                                                        |
| WHEREAS, the Subdivider has agreed to provide certain                                                          |
| improvements for the subdivision of land identified in Subdivision                                             |
| File No. 2.2795 and 2.2995 and incorporated herein by                                                          |
| reference and made a part hereof and situate at Tax Map Key No.                                                |
| (2) <u>3-9-001:016 and (2) 2-2-002:015</u> , containing an area of approximately                               |
| 88.000 Acres and 1.154 Acres, ("Property") and known as                                                        |
| Kaonoulu Ranch (Large-Lot) Subdivision No. 2 and , hereinafter sometimes Kaonoulu Ranch Water Tank Subdivision |
| called the "Subdivision", all in accordance with the rules,                                                    |
| regulations, requirements and ordinances of the County of Maui on                                              |
| or before the 17th day of July, 2010, or such                                                                  |
| extensions as may be granted by the County; and                                                                |
| WHEREAS, said improvements are more particularly                                                               |
| designated on the approved construction plans of the Subdivision,                                              |