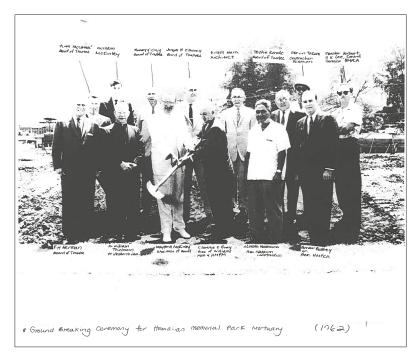

# HAWAIIAN MEMORIAL PARK

PETITION FORMS | VOLUME 1 OF 2

JM-McKinley Photo Ground Breaking Ceremony for Hawaiian Memorial Park Mortuary (1962)

JM-Aerial Photo (Date Unknown)

JM-Aerial Photo (Date Unknown)

**JM-Photos** 