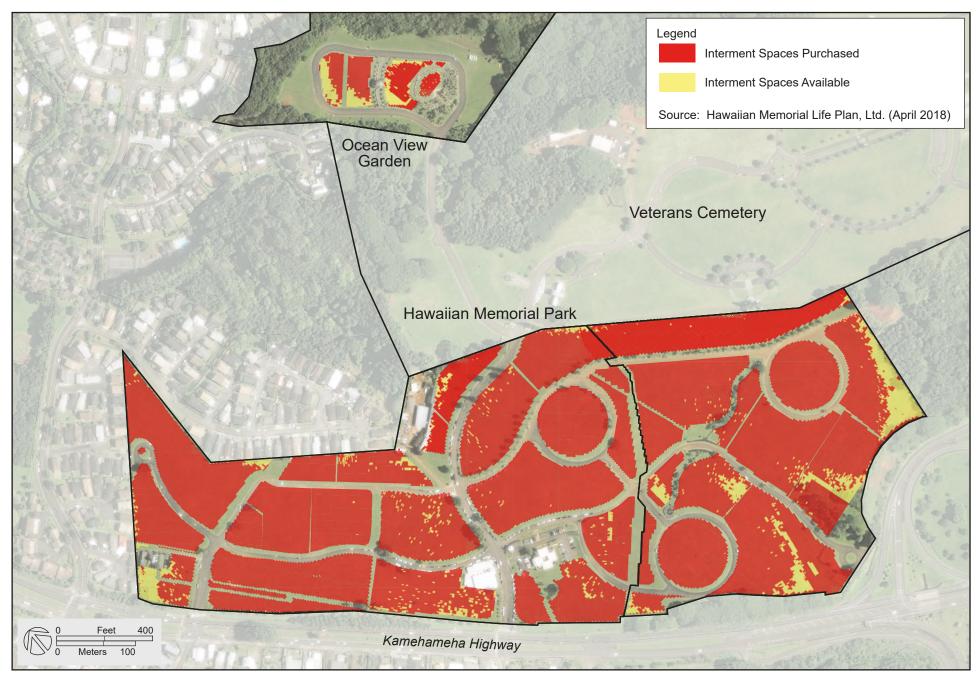

|
|                                             |             | promise to the second of the s |

# PETITIONER HAWAIIAN MEMORIAL LIFE PLAN, LTD.'S EXHIBITS TO WRITTEN TESTIMONY OF JAY MORFORD (EXHIBIT 30)

BENJAMIN M. MATSUBARA, #993-0 CURTIS T. TABATA, #5607-0 Matsubara, Kotake & Tabata 888 Mililani Street, Suite 308 Honolulu, Hawai'i 96813

Attorneys for Petitioner
HAWAIIAN MEMORIAL LIFE
PLAN, LTD.



# HAWAIIAN MEMORIAL PARK

PETITION FORMS | VOLUME 1 OF 2





JM-McKinley Photo Ground Breaking Ceremony for Hawaiian Memorial Park Mortuary (1962)



JM-Aerial Photo (Date Unknown)



JM-Aerial Photo (Date Unknown)

**JM-Photos** 





Hawaiian Memorial Park Remaining Interment Plots Figure 2.1



# **EXHIBIT JM-SUPPORT LETTERS**



#### PETITION IN **SUPPORT** OF HAWAIIAN MEMORIAL PARK'S NEW CEMETERY AREA

I strongly SUPPORT Hawaiian Memorial Park and would like to receive project updates.

I strongly SUPPORT Hawaiian Memorial Park's plan because it is a responsible project that is partnering with the community on cultural preservation and conservation while providing needed cemetery inventory to meet growing demand from Hawaii's aging population.

| First Name: Ml/Im    | Last Name     | : Jackson |
|----------------------|---------------|-----------|
| Residential Address: | BW 1506 1     | .29       |
| City: Keala Ke Kn n  | State:        | Zip Code: |
| Phone: 508 323 3778  | Email Address | MIST      |
|