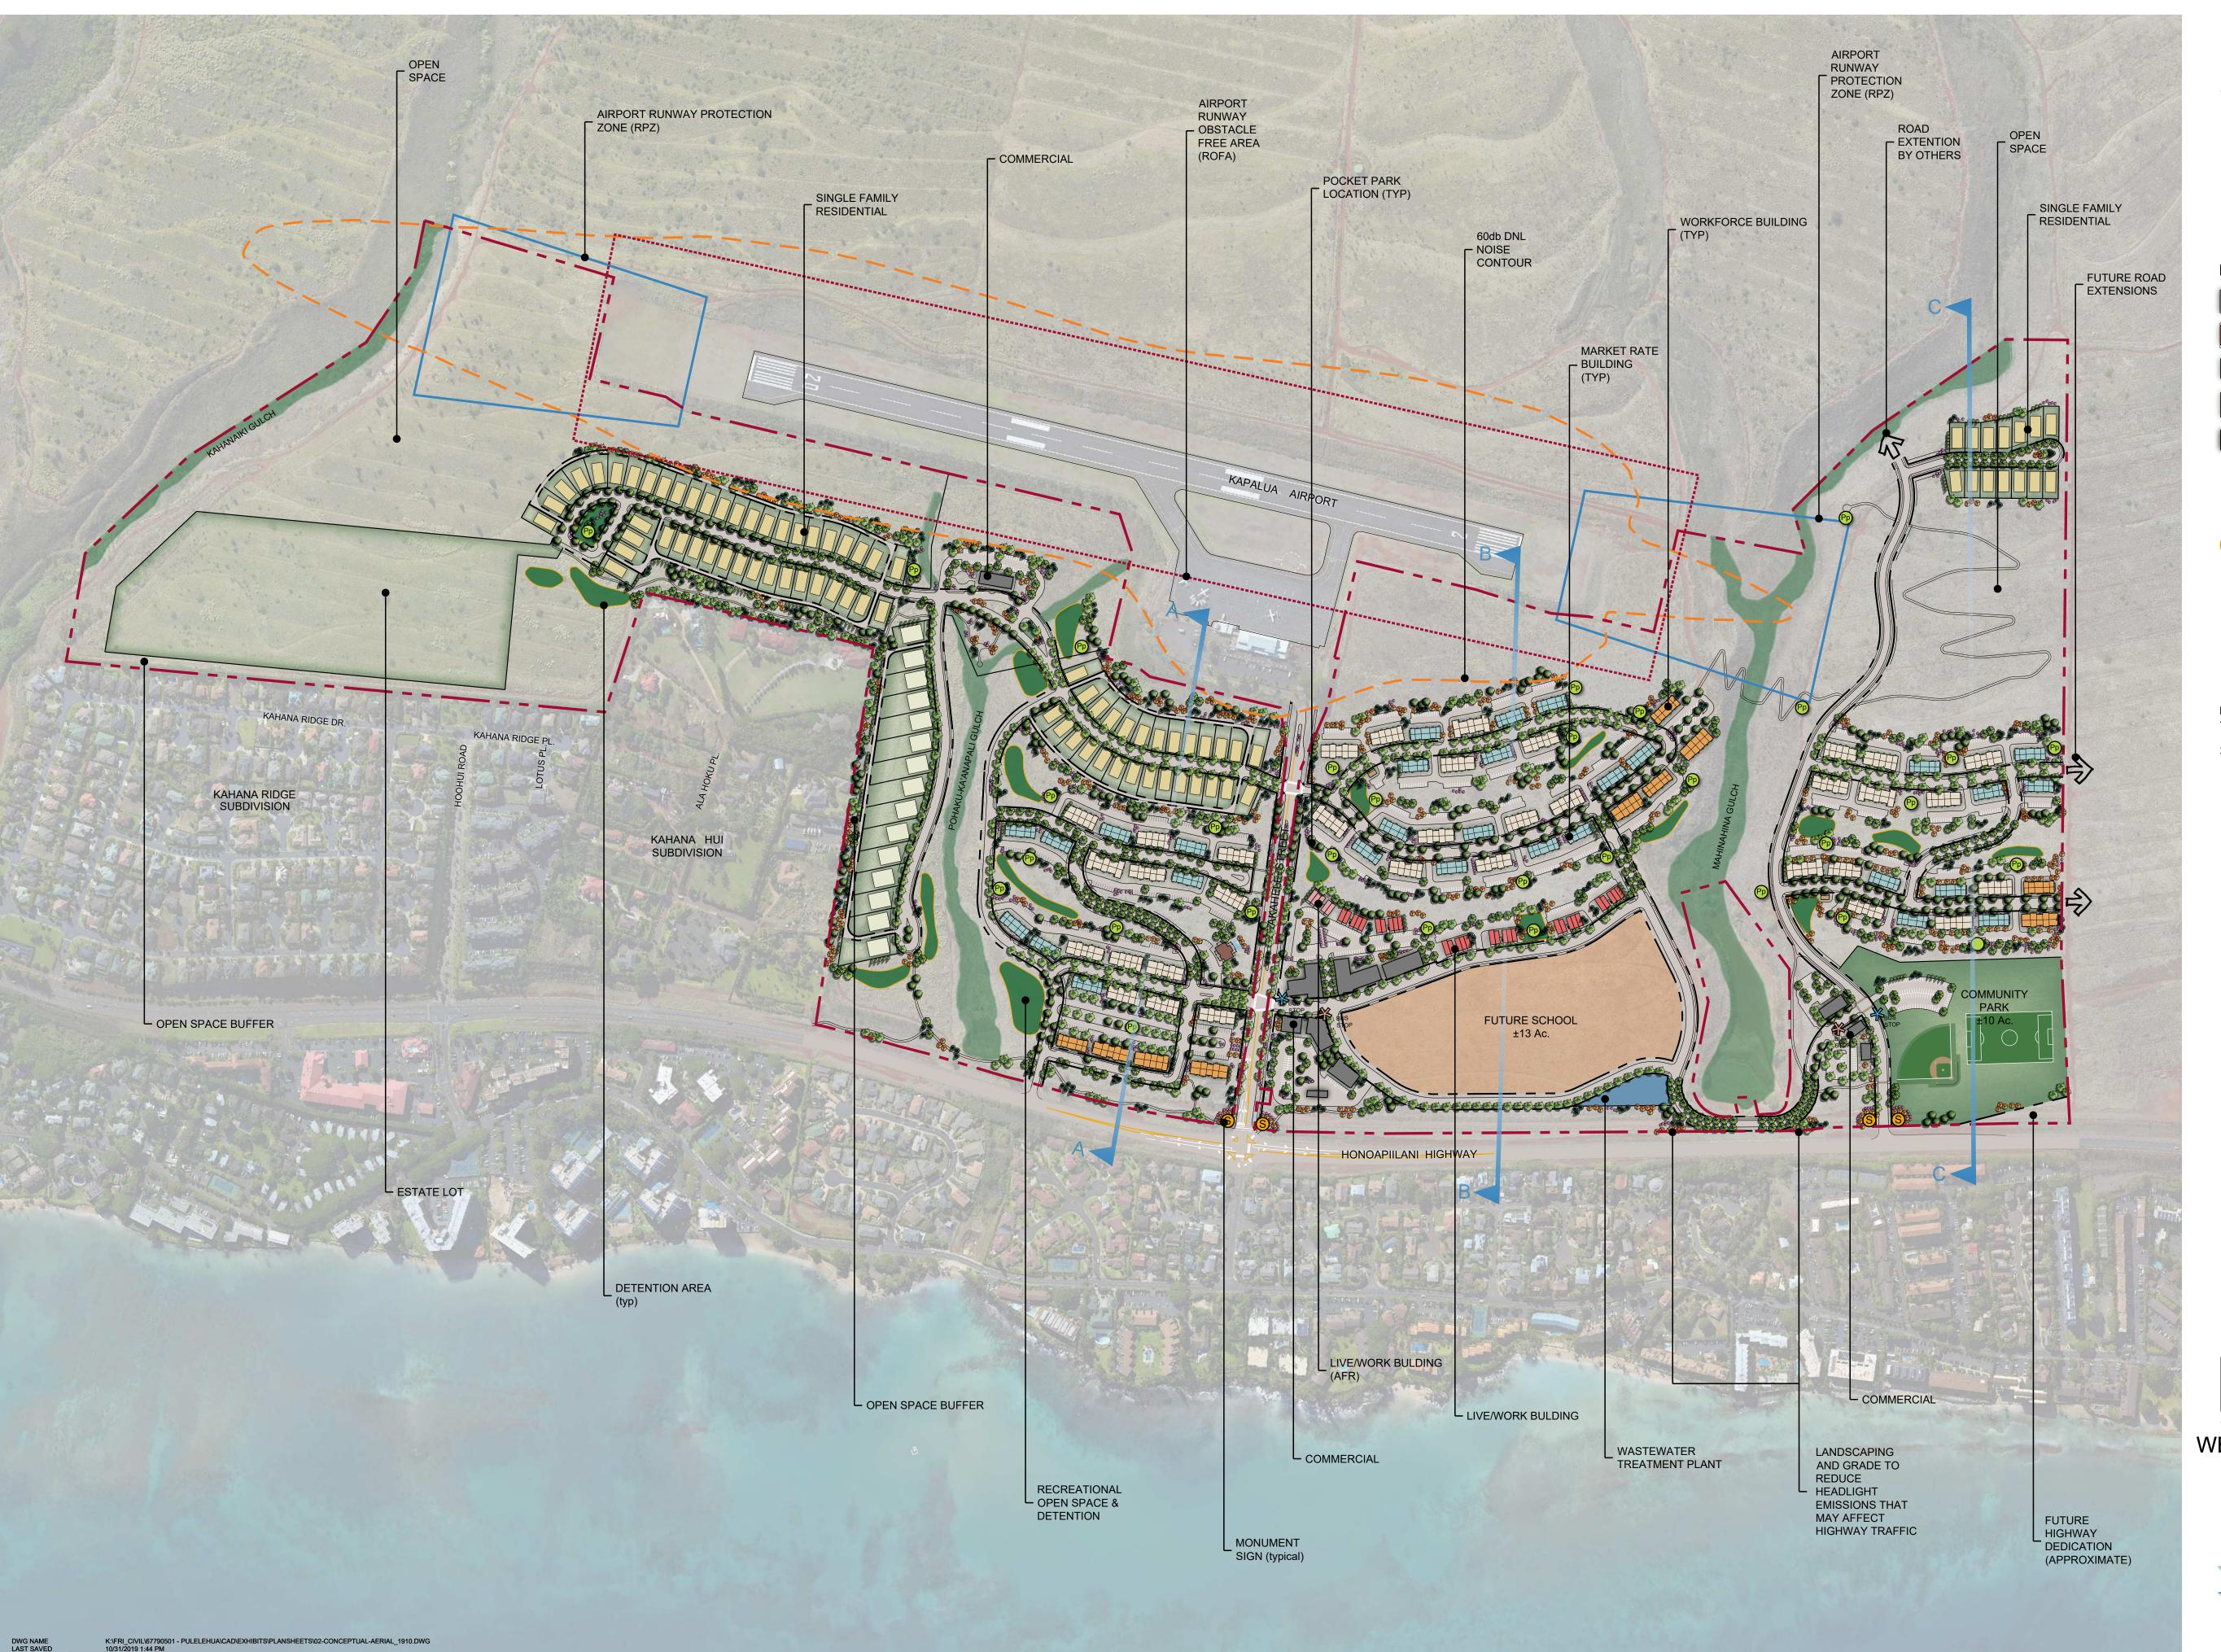

## LEGEND

COMMERCIAL BUILDING

LIVE / WORK BUILDING

AFR (AFFORDABLE FOR RENT) BUILDING

MARKET RATE BUILDING

AFS (AFFORDABLE FOR SALE) BUILDING

SINGLE FAMILY

ESTATE EDGE SINGLE FAMILY

RECREATIONAL OPEN SPACE / DETENTION

POCKET PARK

MONUMENT SIGN

BUS STOP - NORTH BOUND

BUS STOP - SOUTH BOUND

## te:

See Typical Pocket Park & Sections Exhibits Sheet for

Cross-Sections A, B, & C.

The placement of Affordable Rental Buildings (AFR) and Affordable For Sale (AFS) Buildings are subject to Maui County

Project District Development approval and are subject to change.

## Pulelehua CONCEPTUAL SITE PLAN

WEST MAUI PROJECT DISTRICT 5

Mahinahina & Kahana, Lahaina Island of Maui, Hawaii October 31, 2019

Maui Oceanview LP
Kimley»Horn