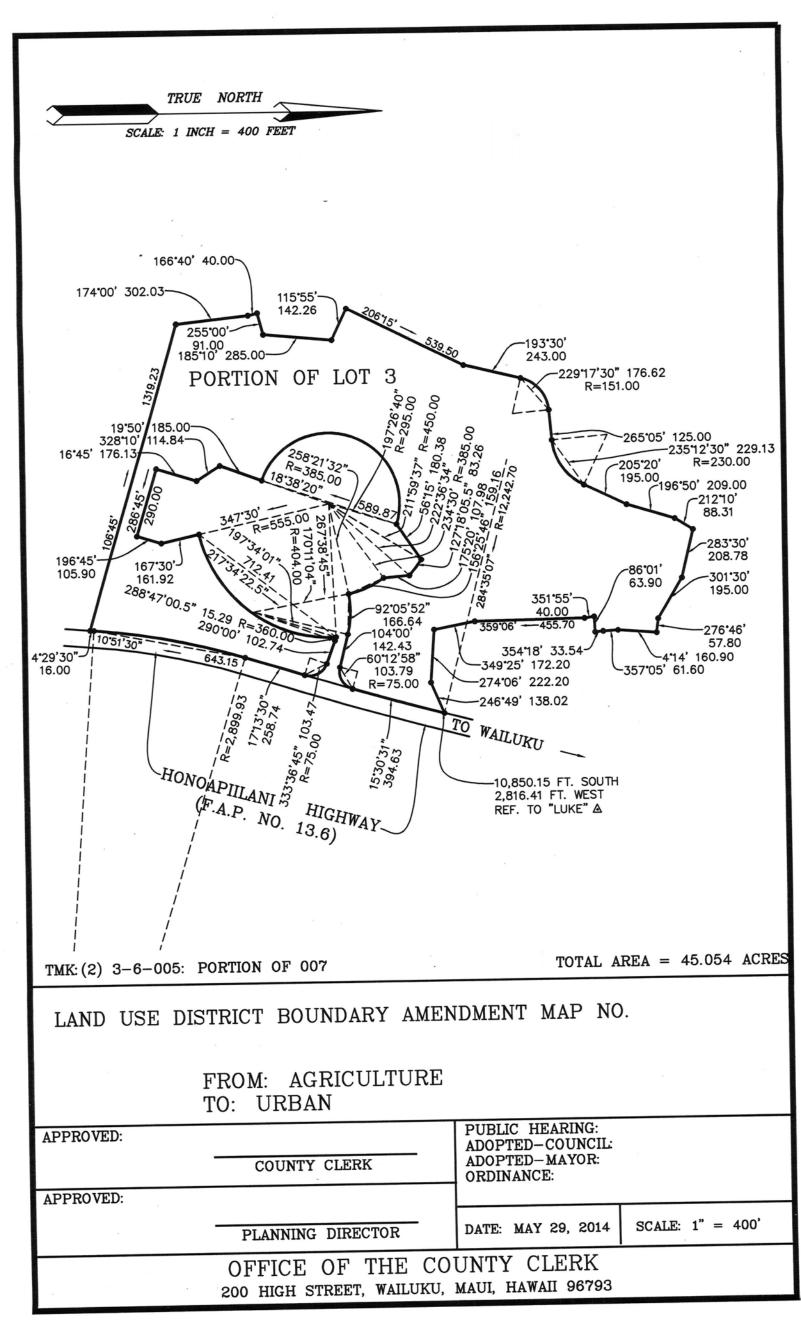

## **APPENDIX R**

## **District Boundary Amendment Petition Maps**

| TRUE NORTH                                                                 |                                                                     |                                                                  |
|----------------------------------------------------------------------------|---------------------------------------------------------------------|------------------------------------------------------------------|
| SCALE: 1 INCH = 400 FEET                                                   |                                                                     |                                                                  |
| 55'40' PORTION PA                                                          | 64 '9401                                                            | -254-03<br>90:00<br>-265:000<br>JOSEPH K. PULELOA, ETAL (OWNERS) |
| TMK: (2) 3-6-004: PORTION OF 003                                           | TOTAL A                                                             | AREA= 57.454 ACRES                                               |
| LAND USE DISTRICT BOUNDARY AMENDMENT MAP NO.                               |                                                                     |                                                                  |
| FROM: AGRICULTURE<br>TO: RURAL                                             |                                                                     |                                                                  |
| APPROVED:<br>COUNTY CLERK                                                  | PUBLIC HEARING:<br>ADOPTED-COUNCIL:<br>ADOPTED-MAYOR:<br>ORDINANCE: |                                                                  |
| APPROVED:<br>PLANNING DIRECTOR                                             | DATE: MAY 28, 2014                                                  | SCALE: 1" = 400'                                                 |
| OFFICE OF THE COUNTY CLERK<br>200 high street, wailuku, maui, hawaii 96793 |                                                                     |                                                                  |