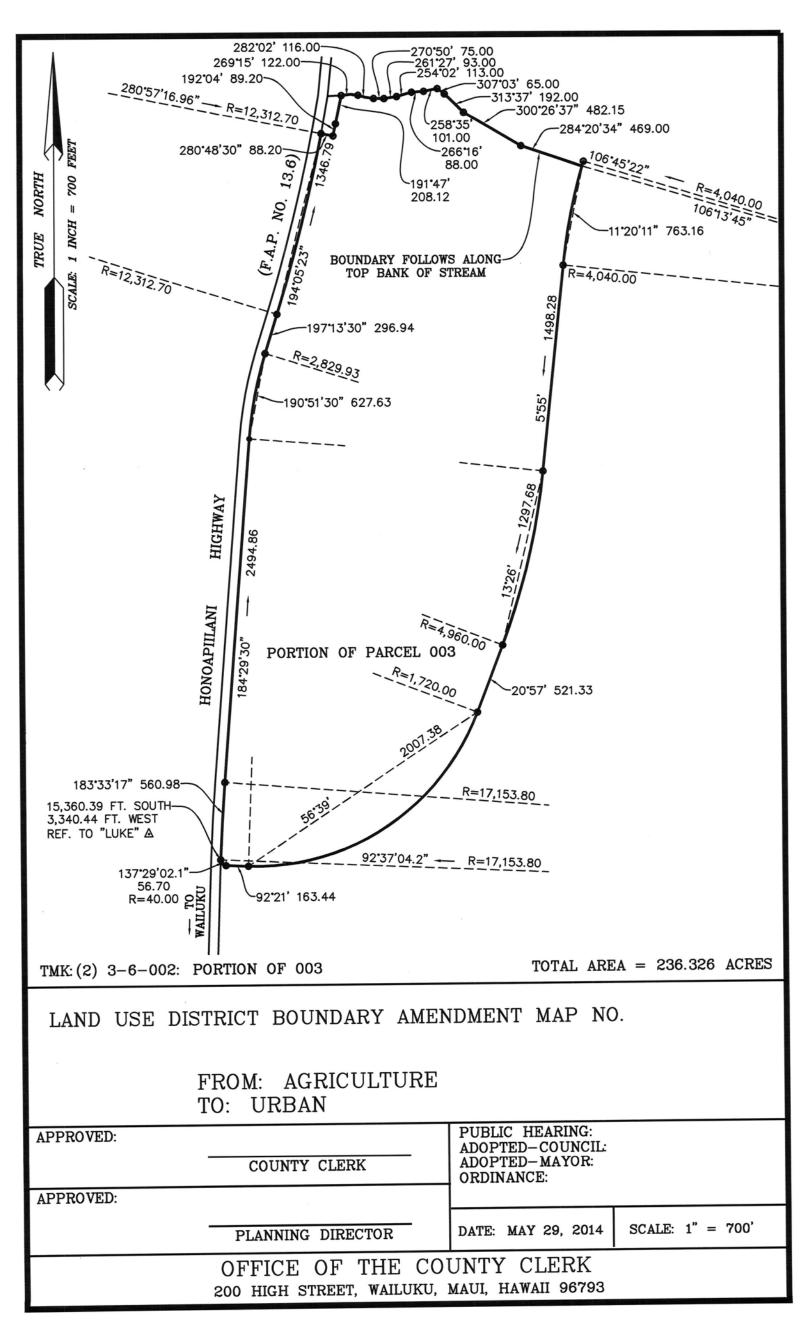

## **APPENDIX R**

## **District Boundary Amendment Petition Maps**

| TRUE NORTH                                                                 |                                                                     |                                                                  |
|----------------------------------------------------------------------------|---------------------------------------------------------------------|------------------------------------------------------------------|
| SCALE: 1 INCH = 400 FEET                                                   |                                                                     |                                                                  |
| 55'40' PORTION PA                                                          | 64 '9401                                                            | -254-03<br>90:00<br>-265:000<br>JOSEPH K. PULELOA, ETAL (OWNERS) |
| TMK: (2) 3-6-004: PORTION OF 003                                           | TOTAL A                                                             | AREA= 57.454 ACRES                                               |
| LAND USE DISTRICT BOUNDARY AMENDMENT MAP NO.                               |                                                                     |                                                                  |
| FROM: AGRICULTURE<br>TO: RURAL                                             |                                                                     |                                                                  |
| APPROVED:<br>COUNTY CLERK                                                  | PUBLIC HEARING:<br>ADOPTED-COUNCIL:<br>ADOPTED-MAYOR:<br>ORDINANCE: |                                                                  |
| APPROVED:<br>PLANNING DIRECTOR                                             | DATE: MAY 28, 2014                                                  | SCALE: 1" = 400'                                                 |
| OFFICE OF THE COUNTY CLERK<br>200 high street, wailuku, maui, hawaii 96793 |                                                                     |                                                                  |