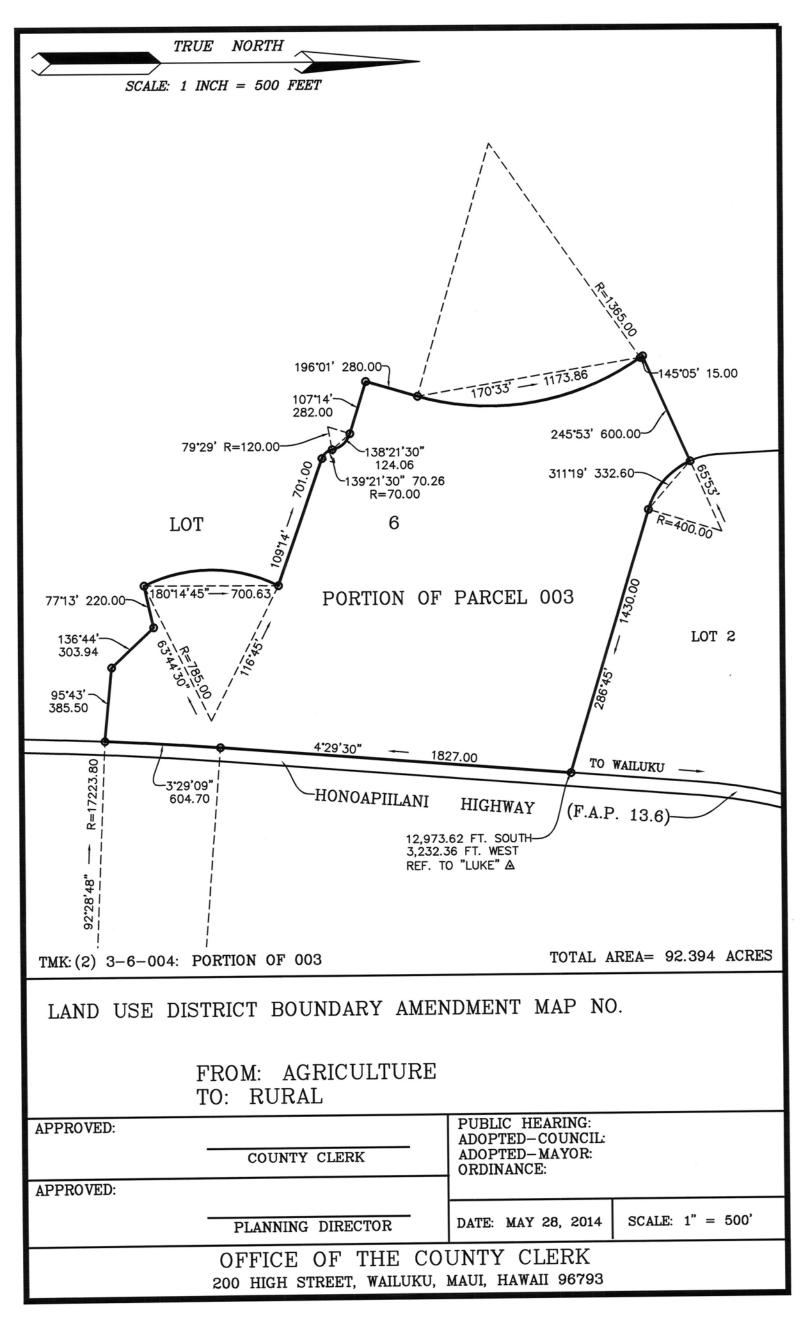

## **APPENDIX R**

## **District Boundary Amendment Petition Maps**

| TRUE NORTH                                                                 |                                                                     |                                                                  |
|----------------------------------------------------------------------------|---------------------------------------------------------------------|------------------------------------------------------------------|
| SCALE: 1 INCH = 400 FEET                                                   |                                                                     |                                                                  |
| 55'40' PORTION PA                                                          | 64 '9401                                                            | -254-03<br>90:00<br>-265:000<br>JOSEPH K. PULELOA, ETAL (OWNERS) |
| TMK: (2) 3-6-004: PORTION OF 003                                           | TOTAL A                                                             | AREA= 57.454 ACRES                                               |
| LAND USE DISTRICT BOUNDARY AMENDMENT MAP NO.                               |                                                                     |                                                                  |
| FROM: AGRICULTURE<br>TO: RURAL                                             |                                                                     |                                                                  |
| APPROVED:<br>COUNTY CLERK                                                  | PUBLIC HEARING:<br>ADOPTED-COUNCIL:<br>ADOPTED-MAYOR:<br>ORDINANCE: |                                                                  |
| APPROVED:<br>PLANNING DIRECTOR                                             | DATE: MAY 28, 2014                                                  | SCALE: 1" = 400'                                                 |
| OFFICE OF THE COUNTY CLERK<br>200 high street, wailuku, maui, hawaii 96793 |                                                                     |                                                                  |