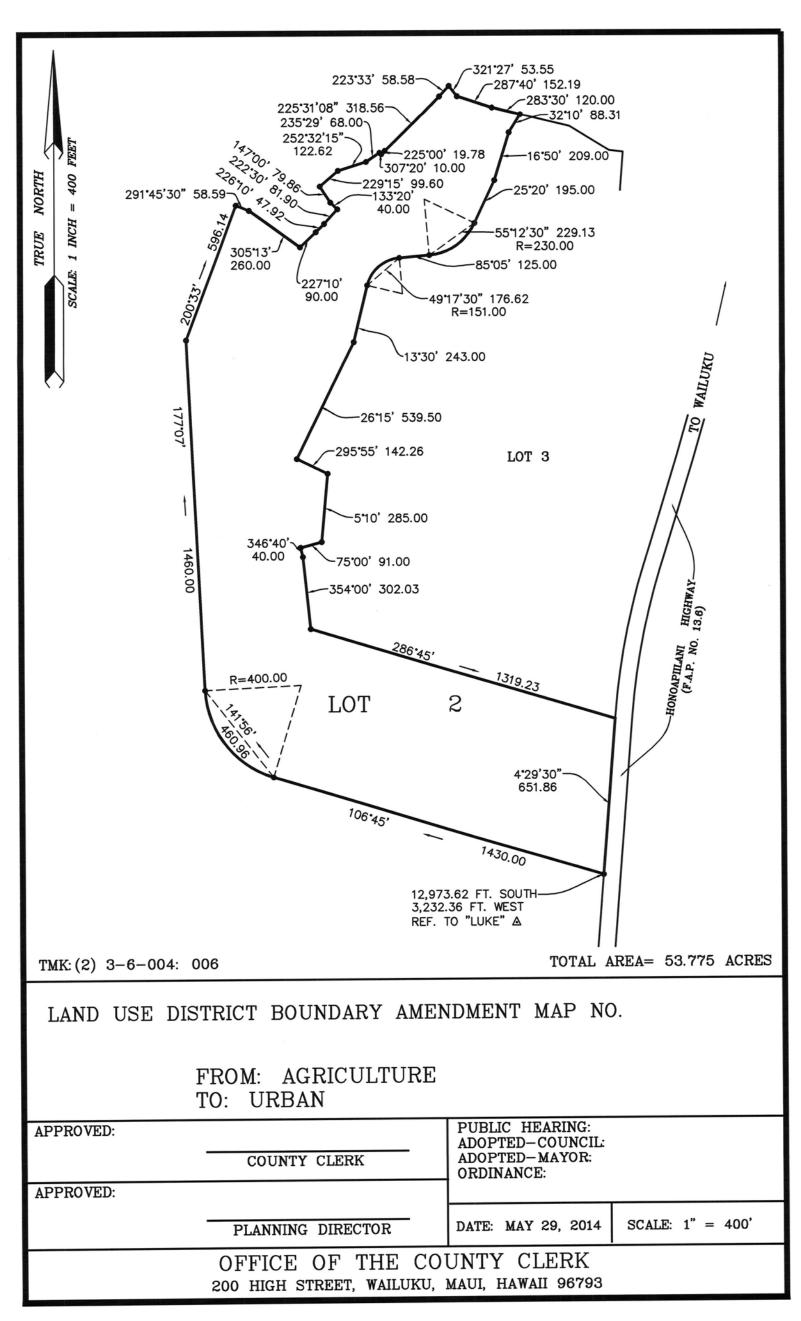

## **APPENDIX R**

## **District Boundary Amendment Petition Maps**

| TRUE NORTH                                                                 |                                                                     |                                                                  |
|----------------------------------------------------------------------------|---------------------------------------------------------------------|------------------------------------------------------------------|
| SCALE: 1 INCH = 400 FEET                                                   |                                                                     |                                                                  |
| 55'40' PORTION PA                                                          | 64 '9401                                                            | -254-03<br>90:00<br>-265:000<br>JOSEPH K. PULELOA, ETAL (OWNERS) |
| TMK: (2) 3-6-004: PORTION OF 003                                           | TOTAL A                                                             | AREA= 57.454 ACRES                                               |
| LAND USE DISTRICT BOUNDARY AMENDMENT MAP NO.                               |                                                                     |                                                                  |
| FROM: AGRICULTURE<br>TO: RURAL                                             |                                                                     |                                                                  |
| APPROVED:<br>COUNTY CLERK                                                  | PUBLIC HEARING:<br>ADOPTED-COUNCIL:<br>ADOPTED-MAYOR:<br>ORDINANCE: |                                                                  |
| APPROVED:<br>PLANNING DIRECTOR                                             | DATE: MAY 28, 2014                                                  | SCALE: 1" = 400'                                                 |
| OFFICE OF THE COUNTY CLERK<br>200 high street, wailuku, maui, hawaii 96793 |                                                                     |                                                                  |