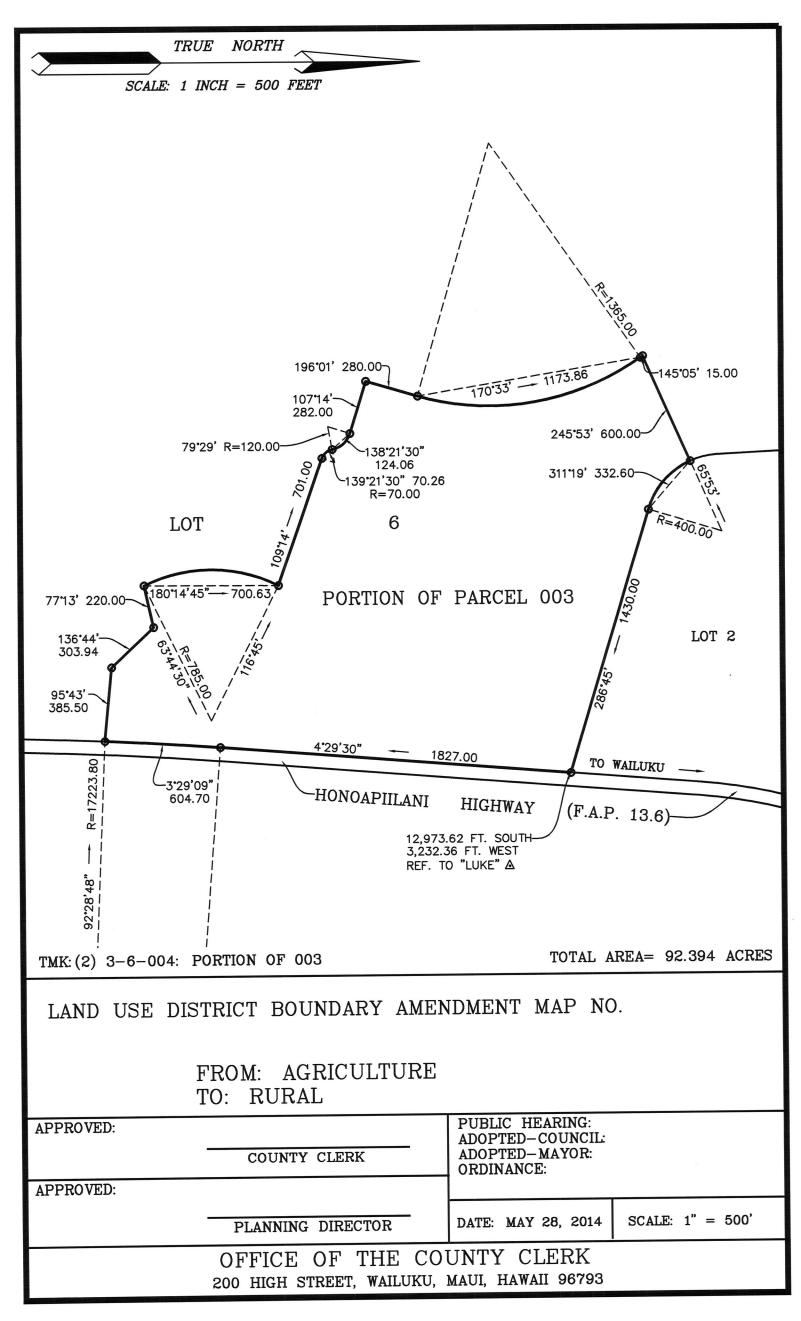

## APPENDIX M

## **District Boundary Amendment Petition Maps**

| TRUE NORTH                                                                                                                                                                                                                                                                                                                                                                                                                                                                                                                                                 |                                                                     |                                                                        |
|------------------------------------------------------------------------------------------------------------------------------------------------------------------------------------------------------------------------------------------------------------------------------------------------------------------------------------------------------------------------------------------------------------------------------------------------------------------------------------------------------------------------------------------------------------|---------------------------------------------------------------------|------------------------------------------------------------------------|
|                                                                                                                                                                                                                                                                                                                                                                                                                                                                                                                                                            | CALE: 1 INCH = 400 FEE                                              | CT -                                                                   |
| 65'40' PORTION PA<br>65'40' PORTION PA<br>53.00<br>52'55'30' 40'11' 191.00<br>52'55'30' PORTION PA<br>40'11' 191.00<br>53'00' 5.00<br>53'00' PA'<br>Re-800.00<br>9'30' PORTION PA<br>80'0 PORTION PA | RCEL 3                                                              | BOG 000 000 A T.M.K.: 3-6-005: 009<br>JOSEPH K. PULELOA, ETAL (OWNERS) |
| TMK: (2) 3-6-004: PORTION OF 003                                                                                                                                                                                                                                                                                                                                                                                                                                                                                                                           | TOTAL AF                                                            | REA= 57.454 ACRES                                                      |
| LAND USE DISTRICT BOUNDARY AMENDMENT MAP NO.                                                                                                                                                                                                                                                                                                                                                                                                                                                                                                               |                                                                     |                                                                        |
| FROM: AGRICULTURE<br>TO: RURAL                                                                                                                                                                                                                                                                                                                                                                                                                                                                                                                             |                                                                     |                                                                        |
| APPROVED:<br>COUNTY CLERK                                                                                                                                                                                                                                                                                                                                                                                                                                                                                                                                  | PUBLIC HEARING:<br>ADOPTED-COUNCIL:<br>ADOPTED-MAYOR:<br>ORDINANCE: |                                                                        |
| APPROVED:<br>PLANNING DIRECTOR                                                                                                                                                                                                                                                                                                                                                                                                                                                                                                                             | DATE: MAY 28, 2014                                                  | SCALE: 1" = 400'                                                       |
| OFFICE OF THE COUNTY CLERK                                                                                                                                                                                                                                                                                                                                                                                                                                                                                                                                 |                                                                     |                                                                        |
| FLANNING DIRECTOR                                                                                                                                                                                                                                                                                                                                                                                                                                                                                                                                          |                                                                     |                                                                        |