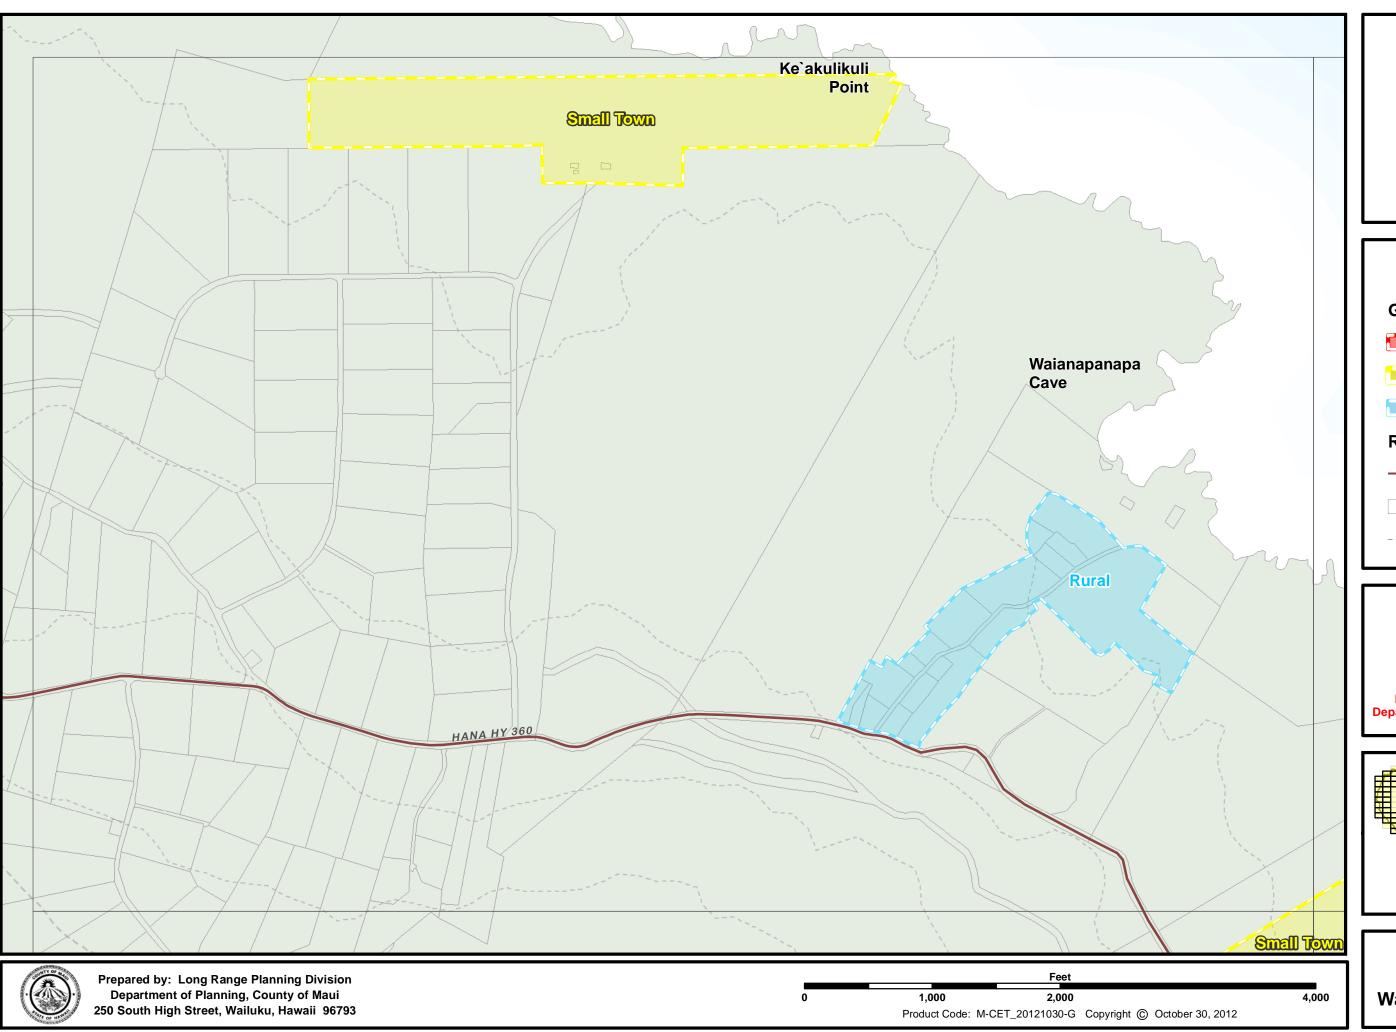

# **Growth Boundaries**

#### Reference

— Primary Roads

---- 100 Ft. Contours

This is not a zoning map.
Please contact the Planning
Department for zoning confirmation

X-14

Wai`napanapa