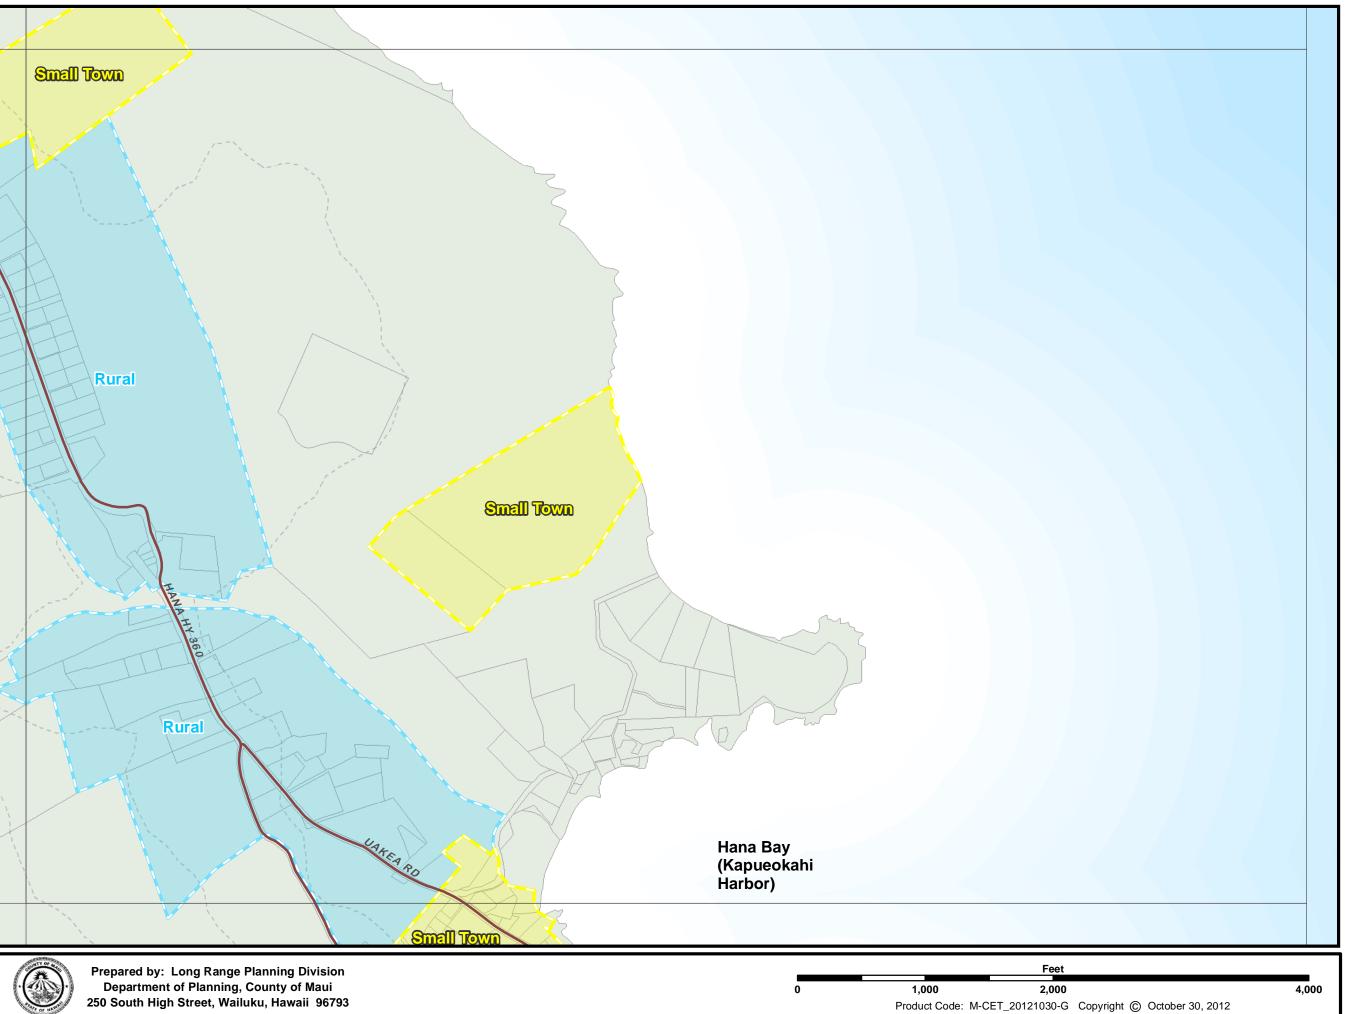

# **Growth Boundaries**

### Reference

— Primary Roads

100 Ft. Contours

This is not a zoning map. Please contact the Planning **Department for zoning confirmation** 

Y-16

Hana

250 South High Street, Wailuku, Hawaii 96793