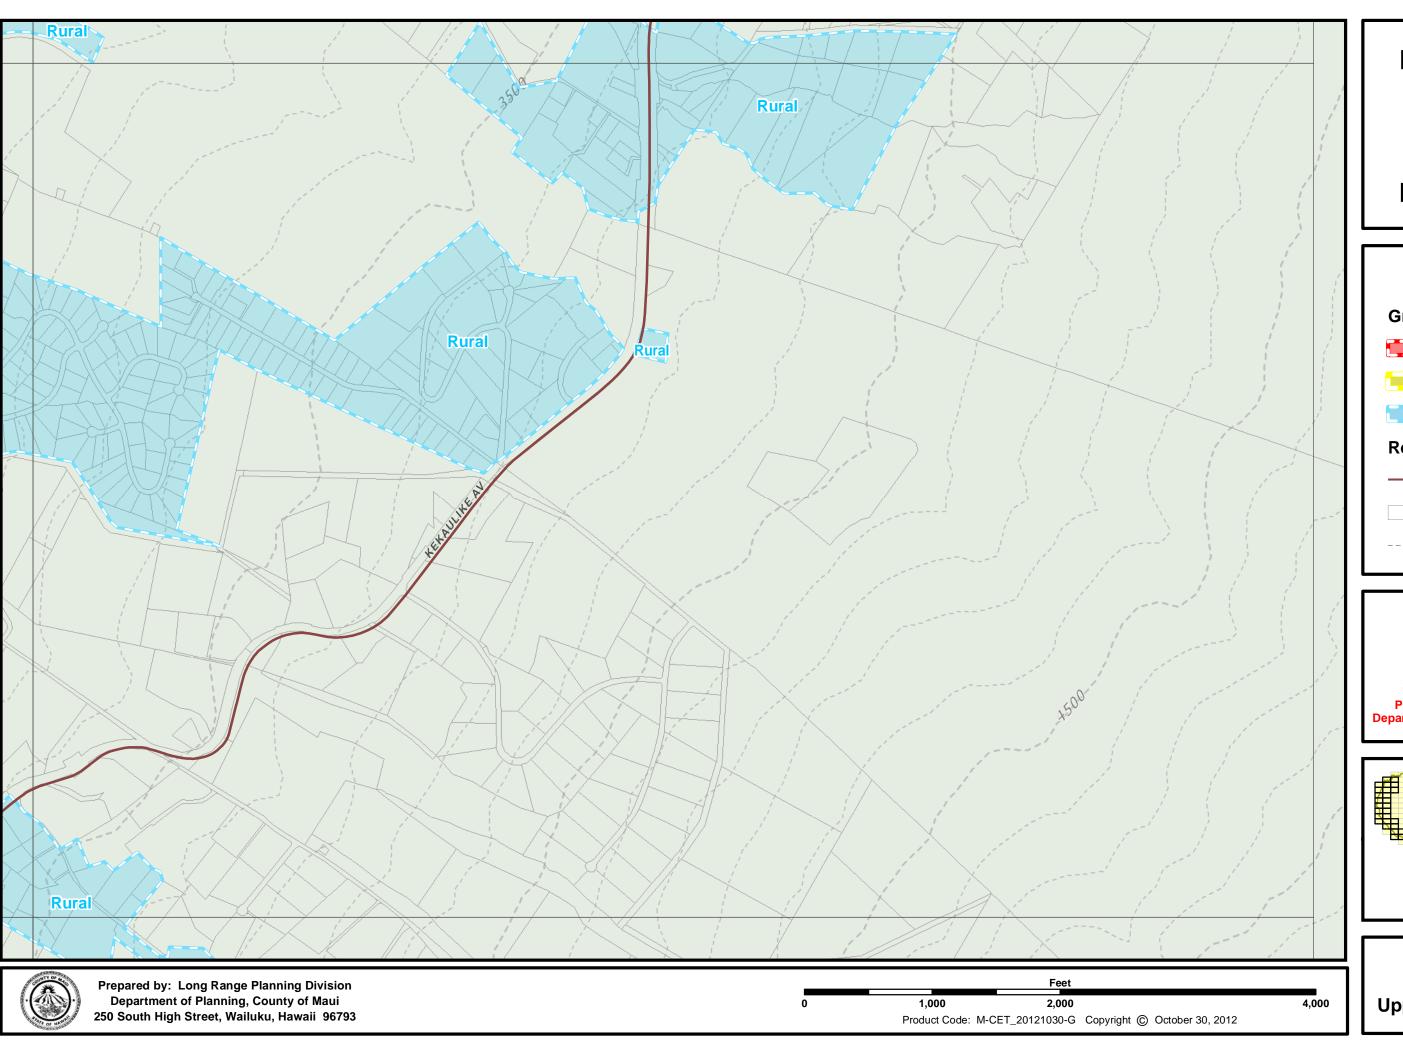

# **Growth Boundaries**

#### Reference

— Primary Roads

---- 100 Ft. Contours

This is not a zoning map.
Please contact the Planning
Department for zoning confirmation

X-14

Wai`napanapa