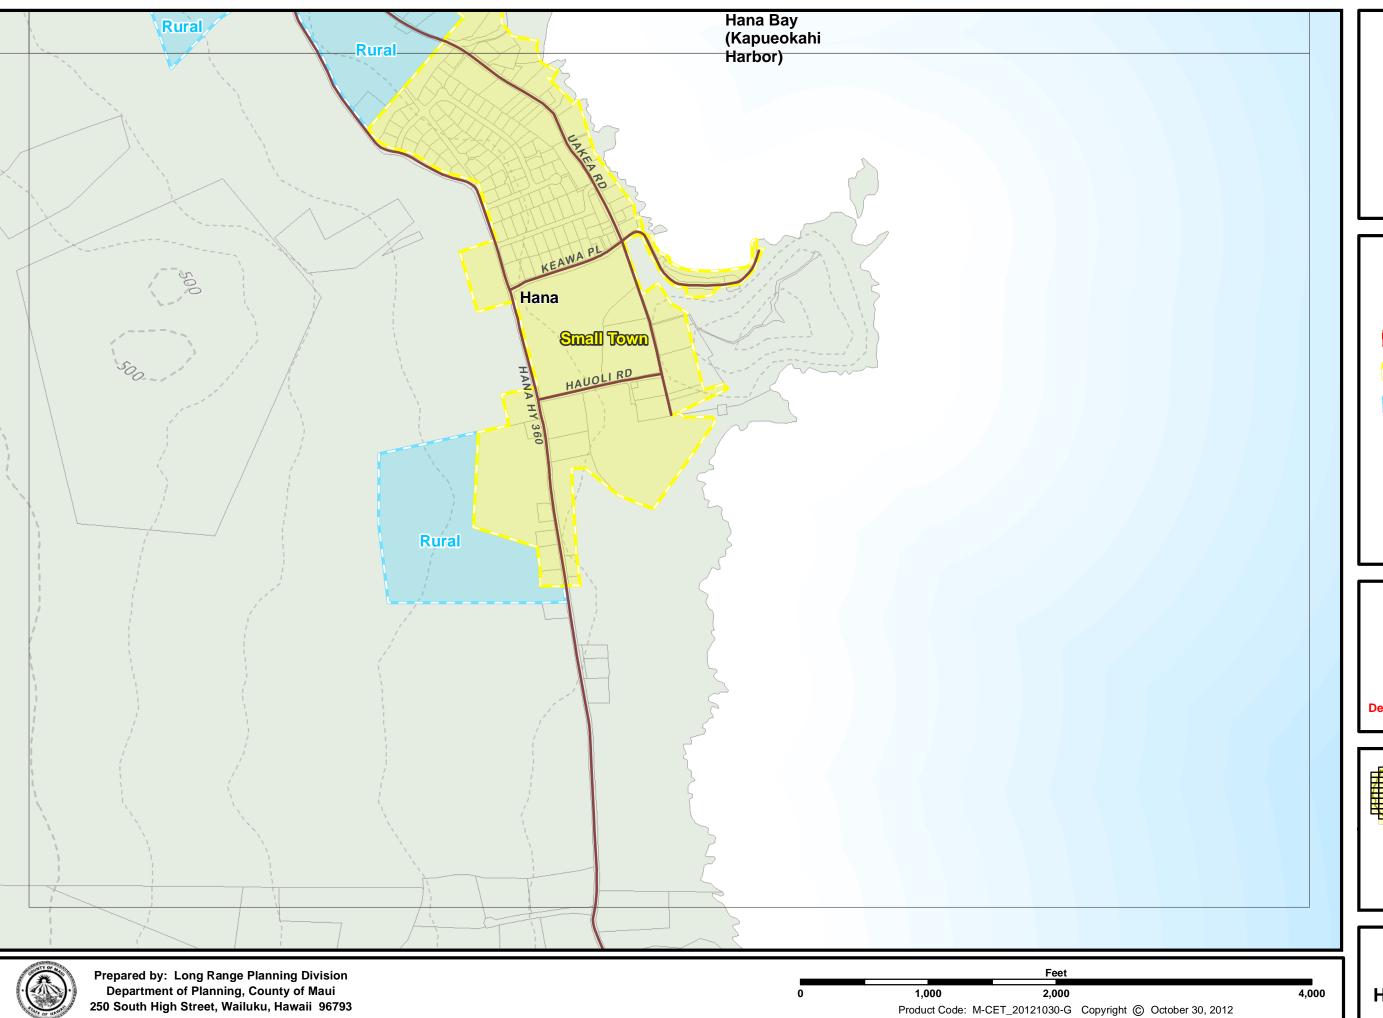

# **Growth Boundaries**

### Reference

— Primary Roads

100 Ft. Contours

This is not a zoning map. Please contact the Planning **Department for zoning confirmation** 

Y-16

Hana

250 South High Street, Wailuku, Hawaii 96793