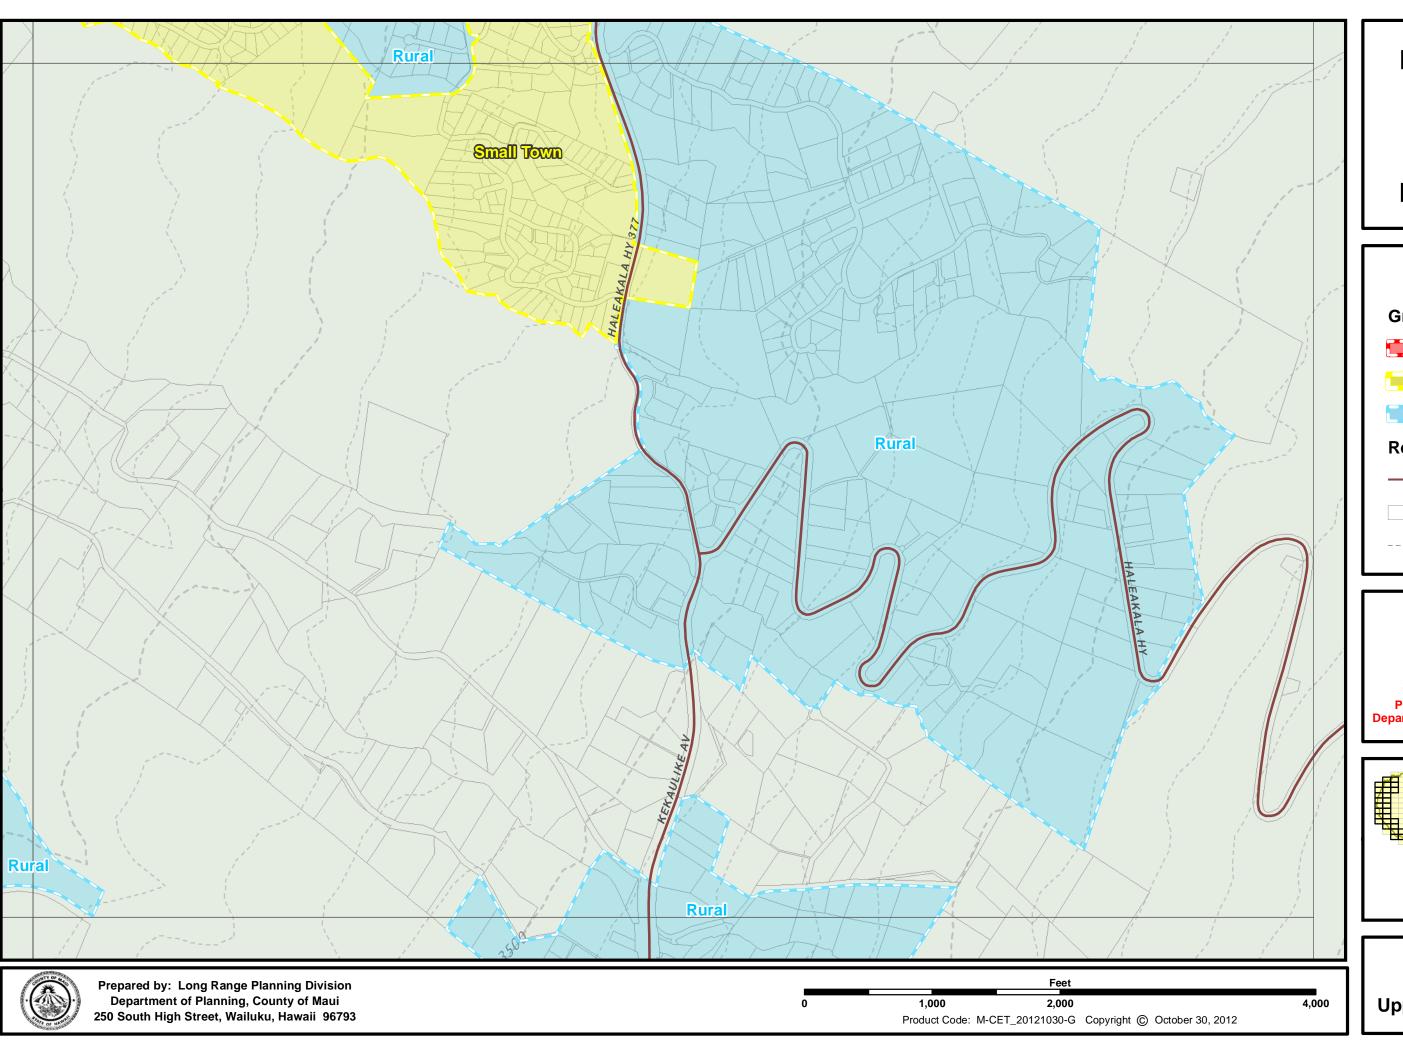

# **Growth Boundaries**

Traitai

### Reference

— Primary Roads

-- 100 Ft. Contours

This is not a zoning map.
Please contact the Planning
Department for zoning confirmation

N-16

**Upper Kula** 

**Growth Boundaries** 

Reference

— Primary Roads

2011 Parcels

--- 100 Ft. Contours

This is not a zoning map.
Please contact the Planning
Department for zoning confirmation

N-17

Waipoli