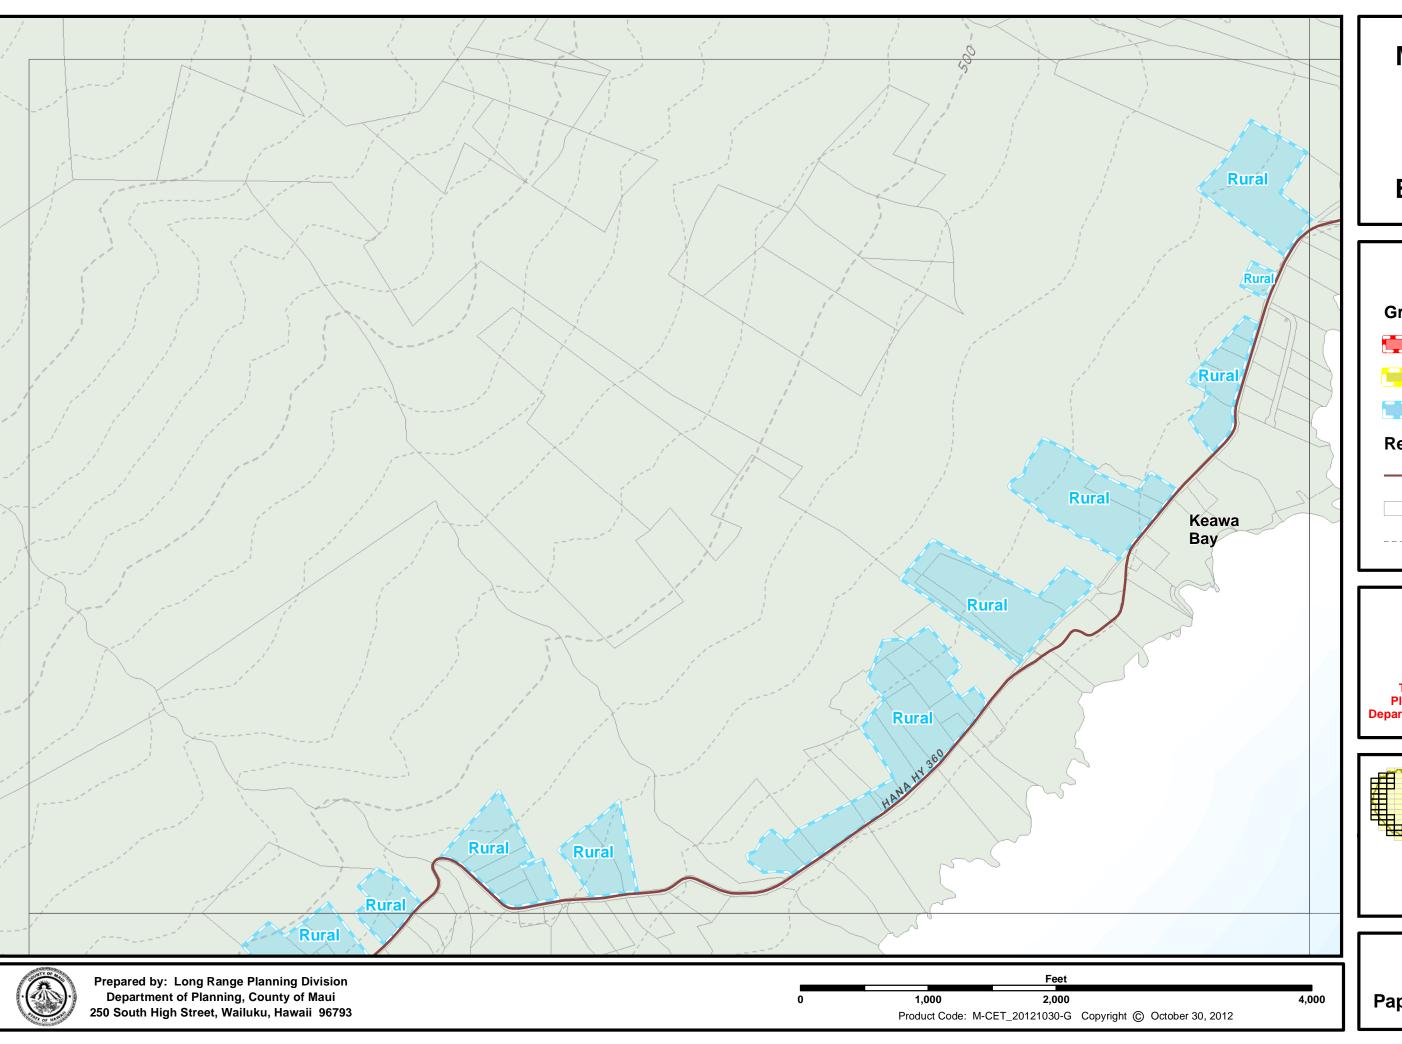

# **Growth Boundaries**

### Reference

— Primary Roads

100 Ft. Contours

This is not a zoning map.
Please contact the Planning
Department for zoning confirmation

X-15

Helani

**Growth Boundaries** 