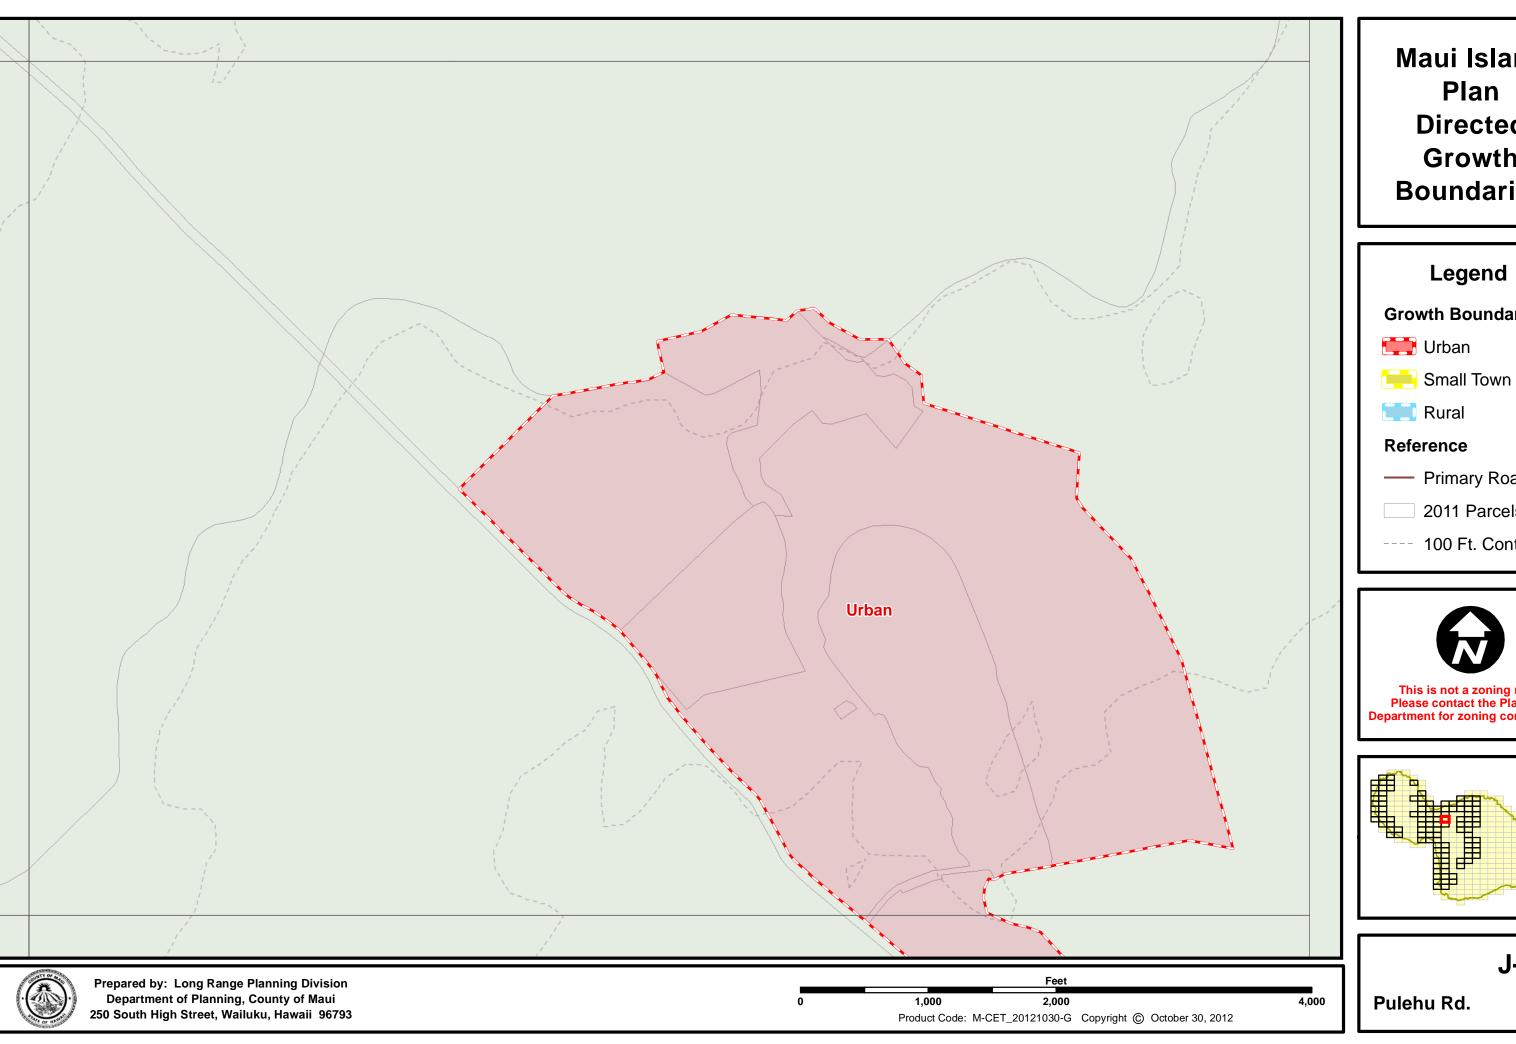

# Legend

## **Growth Boundaries**

Rural

#### Reference

— Primary Roads

---- 100 Ft. Contours

This is not a zoning map.
Please contact the Planning
Department for zoning confirmation

J-10

Pulehu Rd.

**Growth Boundaries** 

Reference

— Primary Roads

2011 Parcels

---- 100 Ft. Contours

This is not a zoning map.
Please contact the Planning
Department for zoning confirmation

J-11

Pulehu Rd.