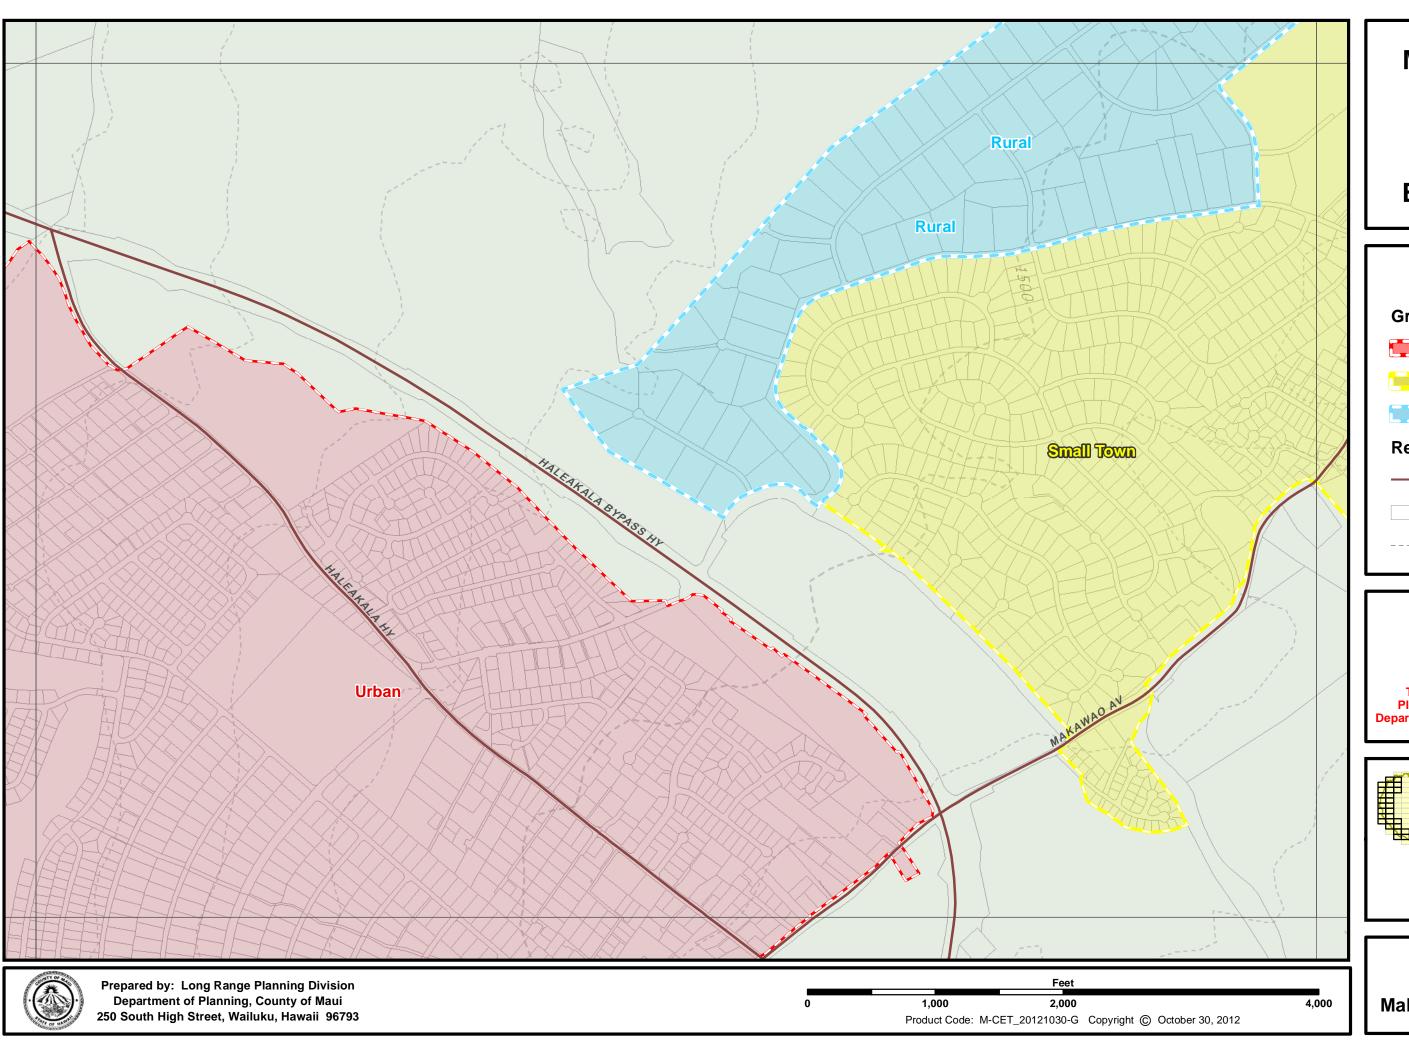

## **Growth Boundaries**

**T** Rural

#### Reference

— Primary Roads

-- 100 Ft. Contours

This is not a zoning map.
Please contact the Planning
Department for zoning confirmation

M-11

Makawao-Pukalani

# Legend

**Growth Boundaries** 

Small Town

Reference

— Primary Roads

2011 Parcels

-- 100 Ft. Contours

This is not a zoning map.
Please contact the Planning
Department for zoning confirmation

N-10

Makawao-Kokomo