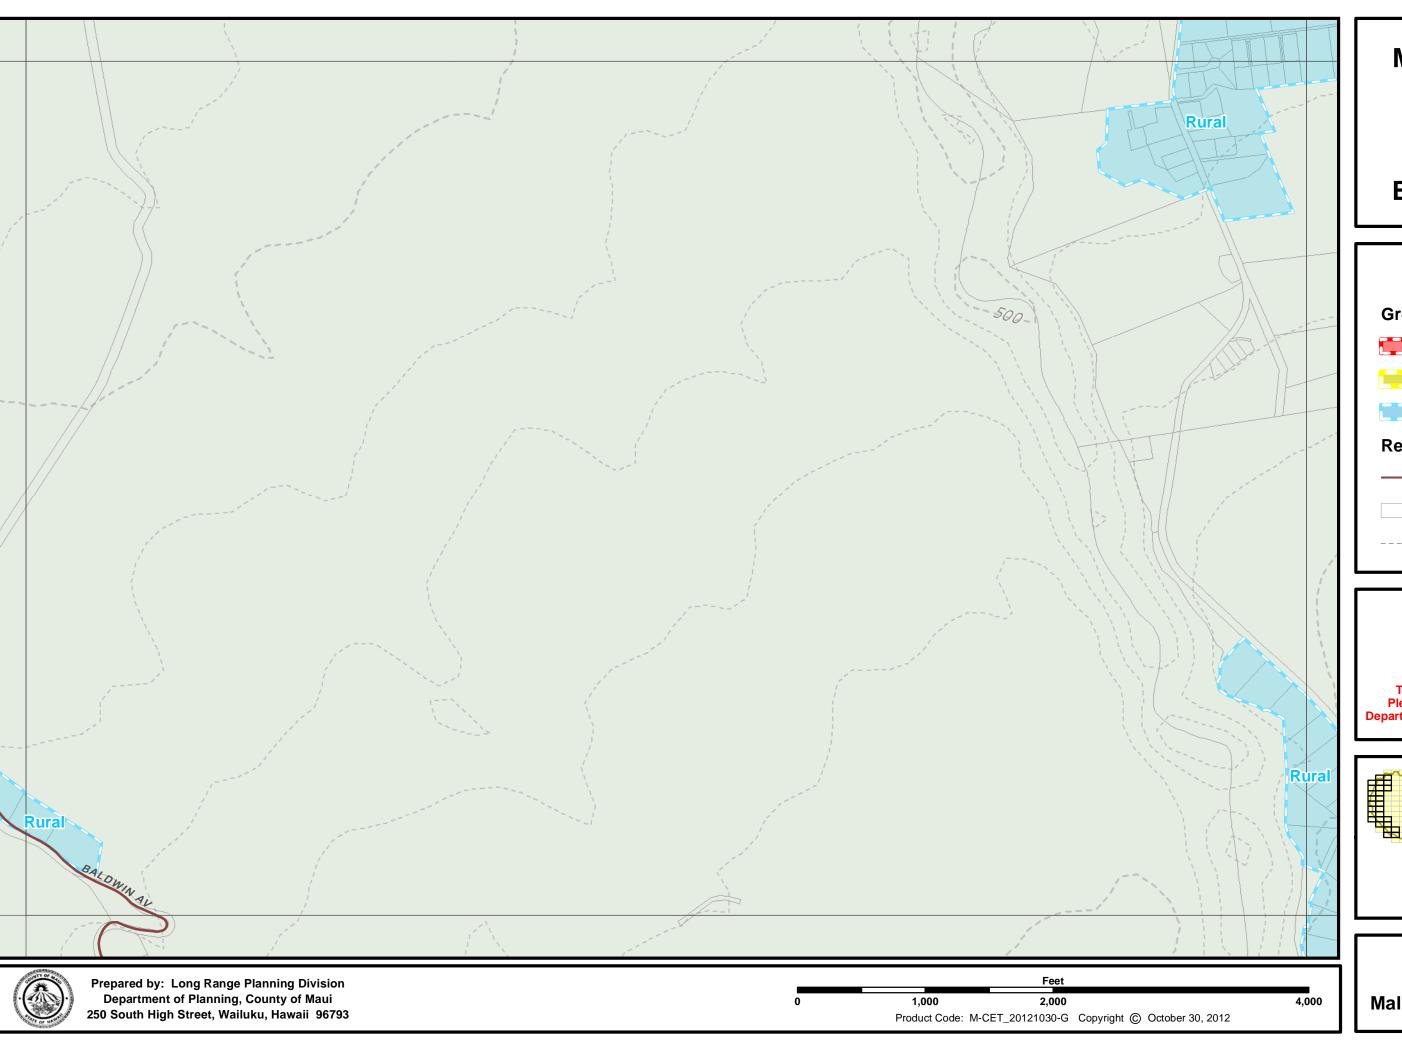

# Legend

**Growth Boundaries** 

### Reference

— Primary Roads

--- 100 Ft. Contours

This is not a zoning map.
Please contact the Planning
Department for zoning confirmation

K-07

**Baldwin Beach** 

**Growth Boundaries** 

Reference