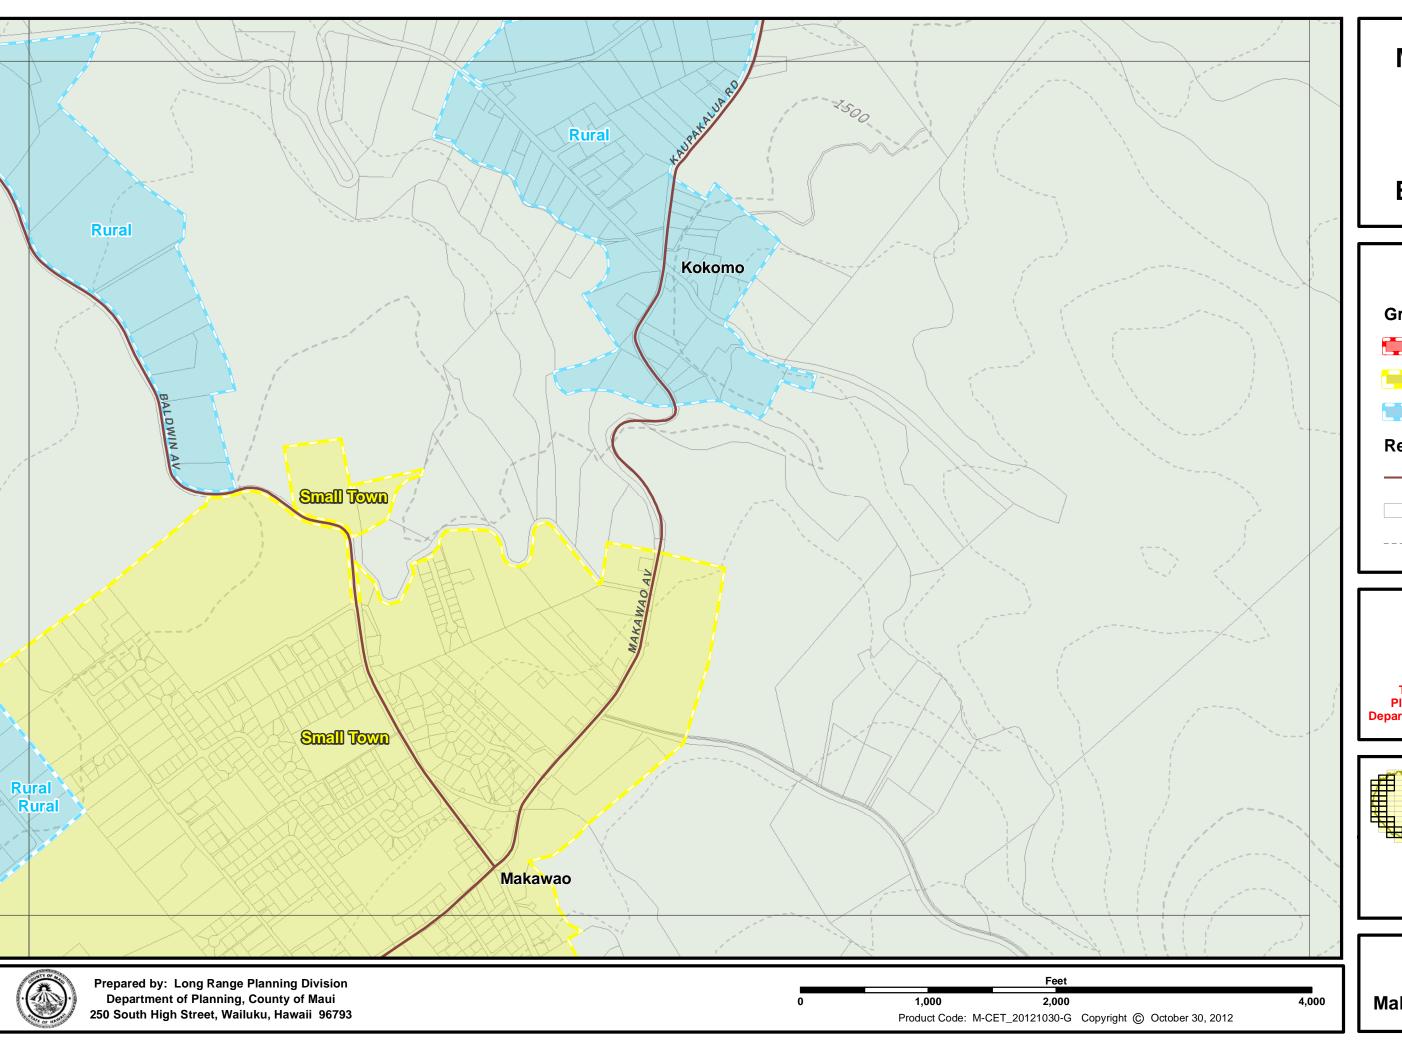

# Legend

**Growth Boundaries** 

Small Town

Reference

— Primary Roads

2011 Parcels

-- 100 Ft. Contours

This is not a zoning map.
Please contact the Planning
Department for zoning confirmation

N-10

Makawao-Kokomo