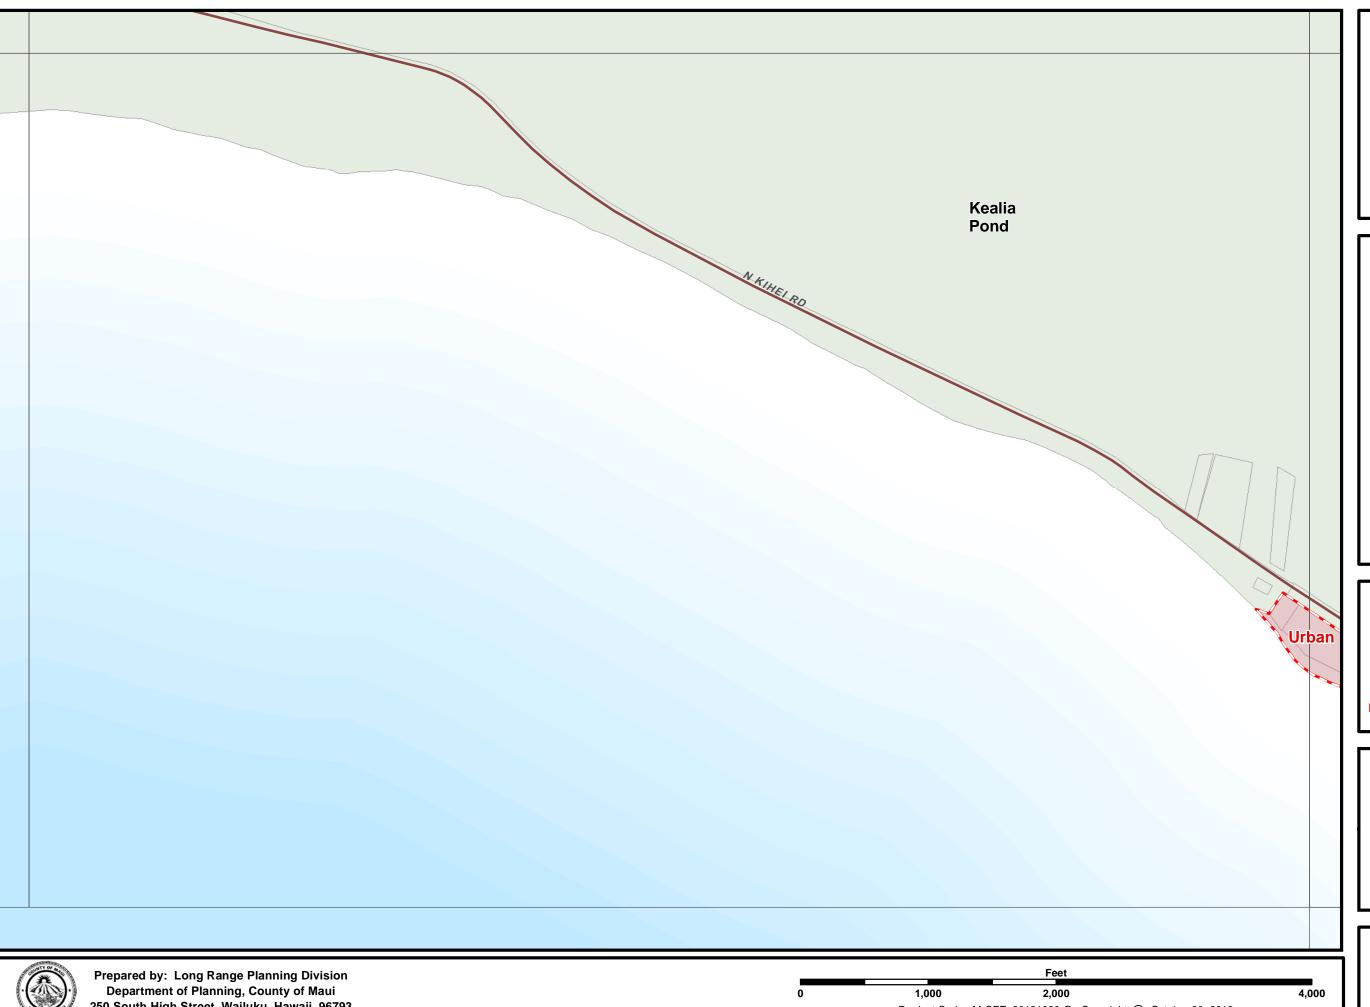

## Reference

— Primary Roads

--- 100 Ft. Contours

This is not a zoning map.
Please contact the Planning
Department for zoning confirmation

H-13

**Kealia Pond** 