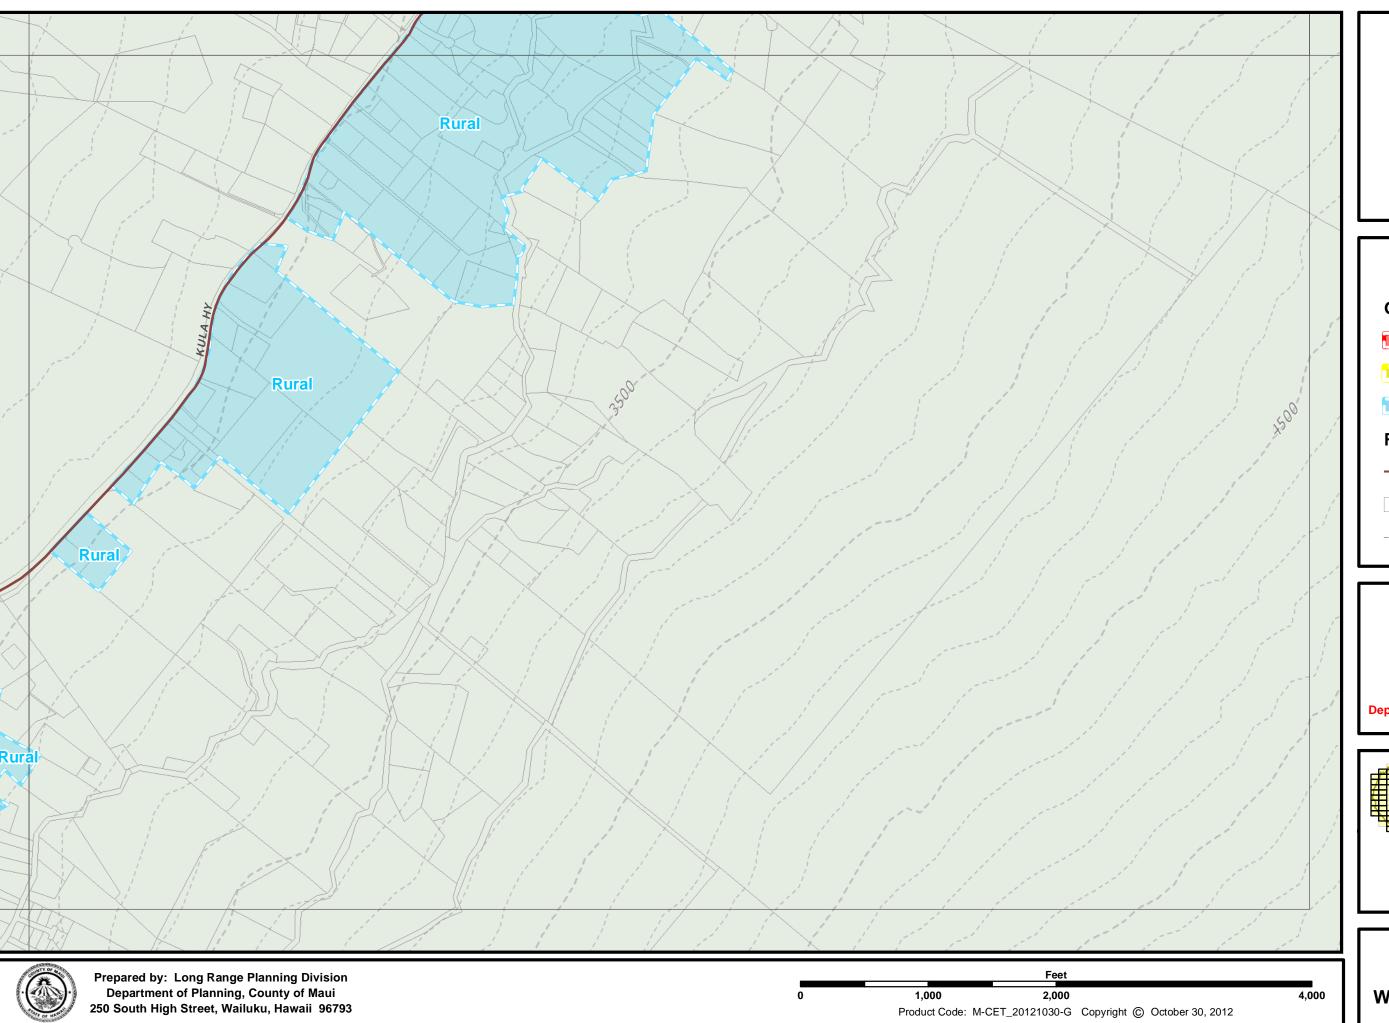

## **Growth Boundaries**

Rural

#### Reference

— Primary Roads

---- 100 Ft. Contours

This is not a zoning map.
Please contact the Planning
Department for zoning confirmation

J-10

Pulehu Rd.

**Growth Boundaries** 

Reference