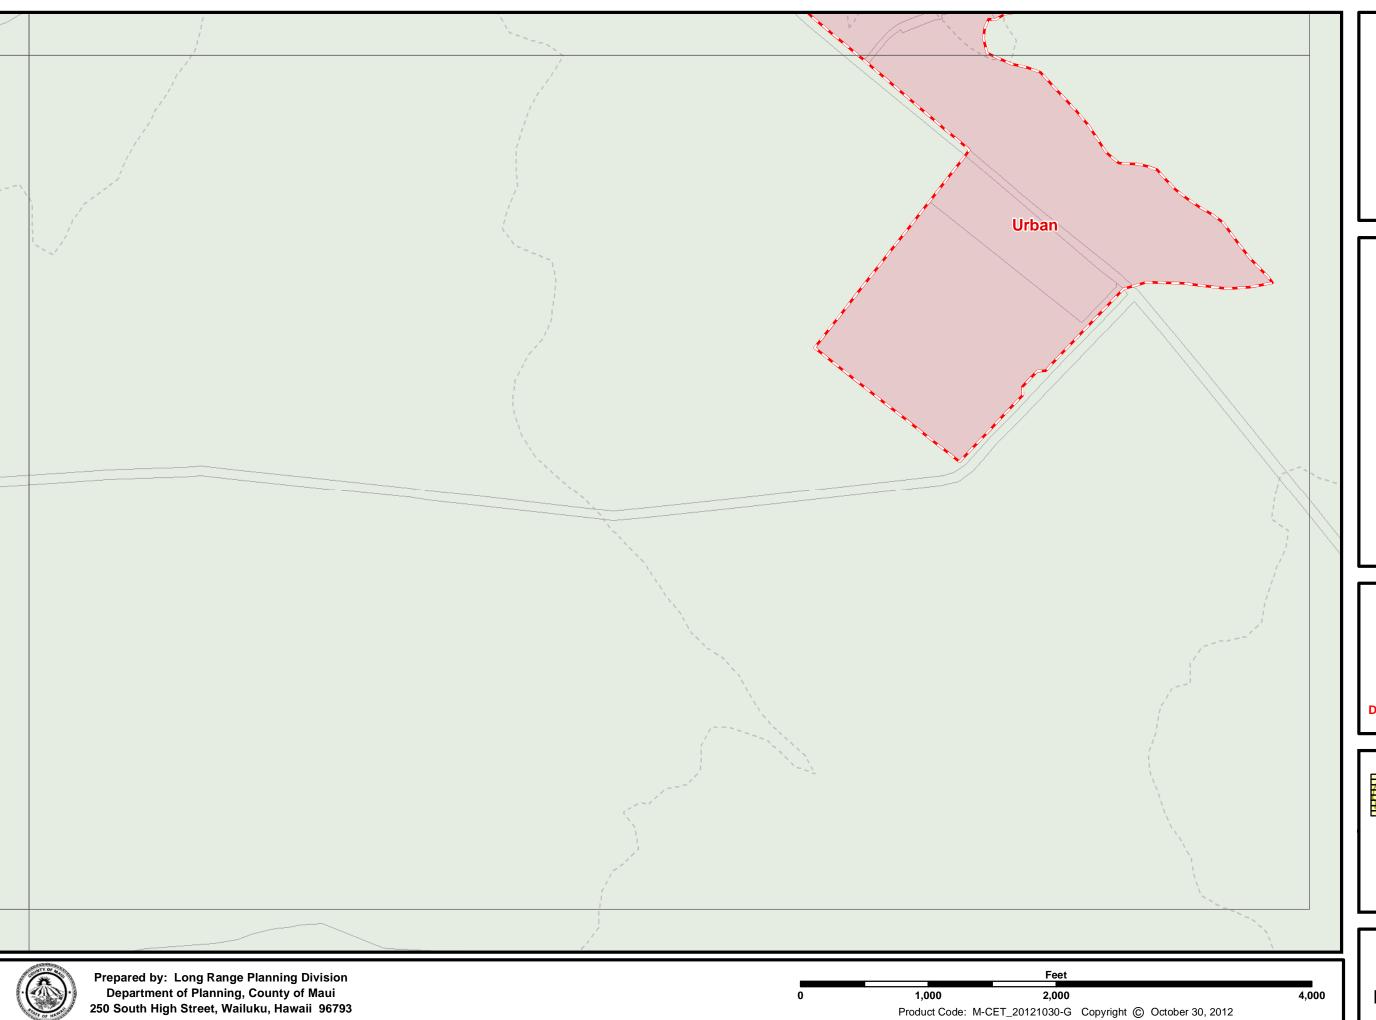

#### Reference

— Primary Roads

---- 100 Ft. Contours

This is not a zoning map.
Please contact the Planning
Department for zoning confirmation

J-10

Pulehu Rd.

**Growth Boundaries** 

Reference

— Primary Roads

2011 Parcels

---- 100 Ft. Contours

This is not a zoning map.
Please contact the Planning
Department for zoning confirmation

J-11

Pulehu Rd.