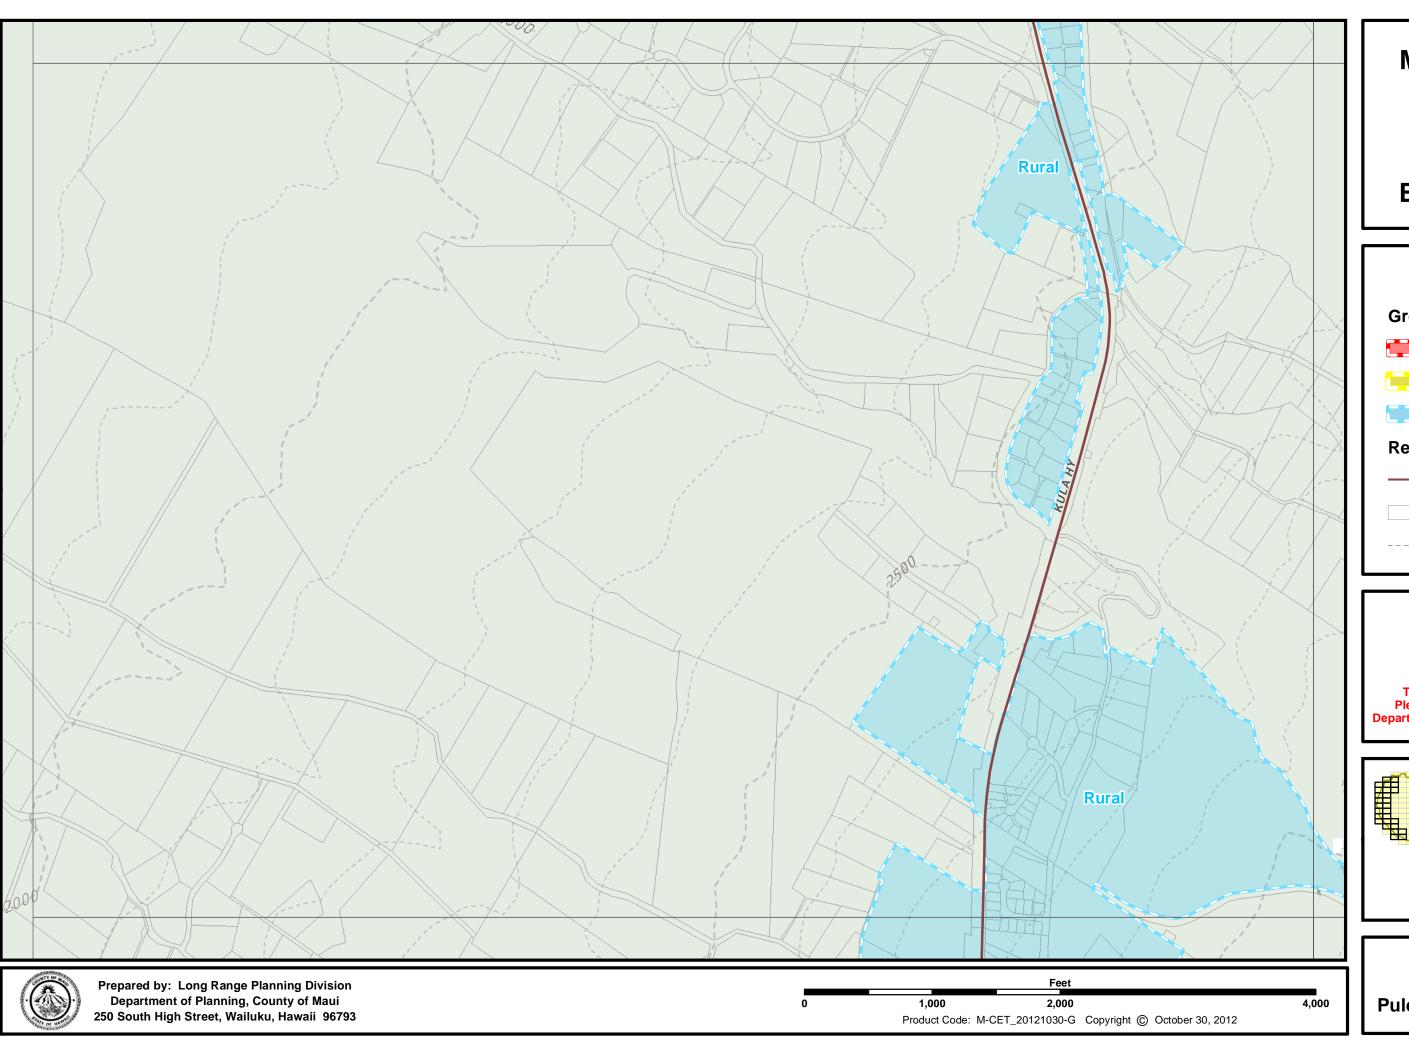

#### Reference

— Primary Roads

--- 100 Ft. Contours

This is not a zoning map.
Please contact the Planning
Department for zoning confirmation

M-13

Lower Kula

Legend

**Growth Boundaries** 

**Urban** 

Small Town

Rural

Reference

— Primary Roads

2011 Parcels

-- 100 Ft. Contours

This is not a zoning map.
Please contact the Planning
Department for zoning confirmation

M-14

Lower Kula