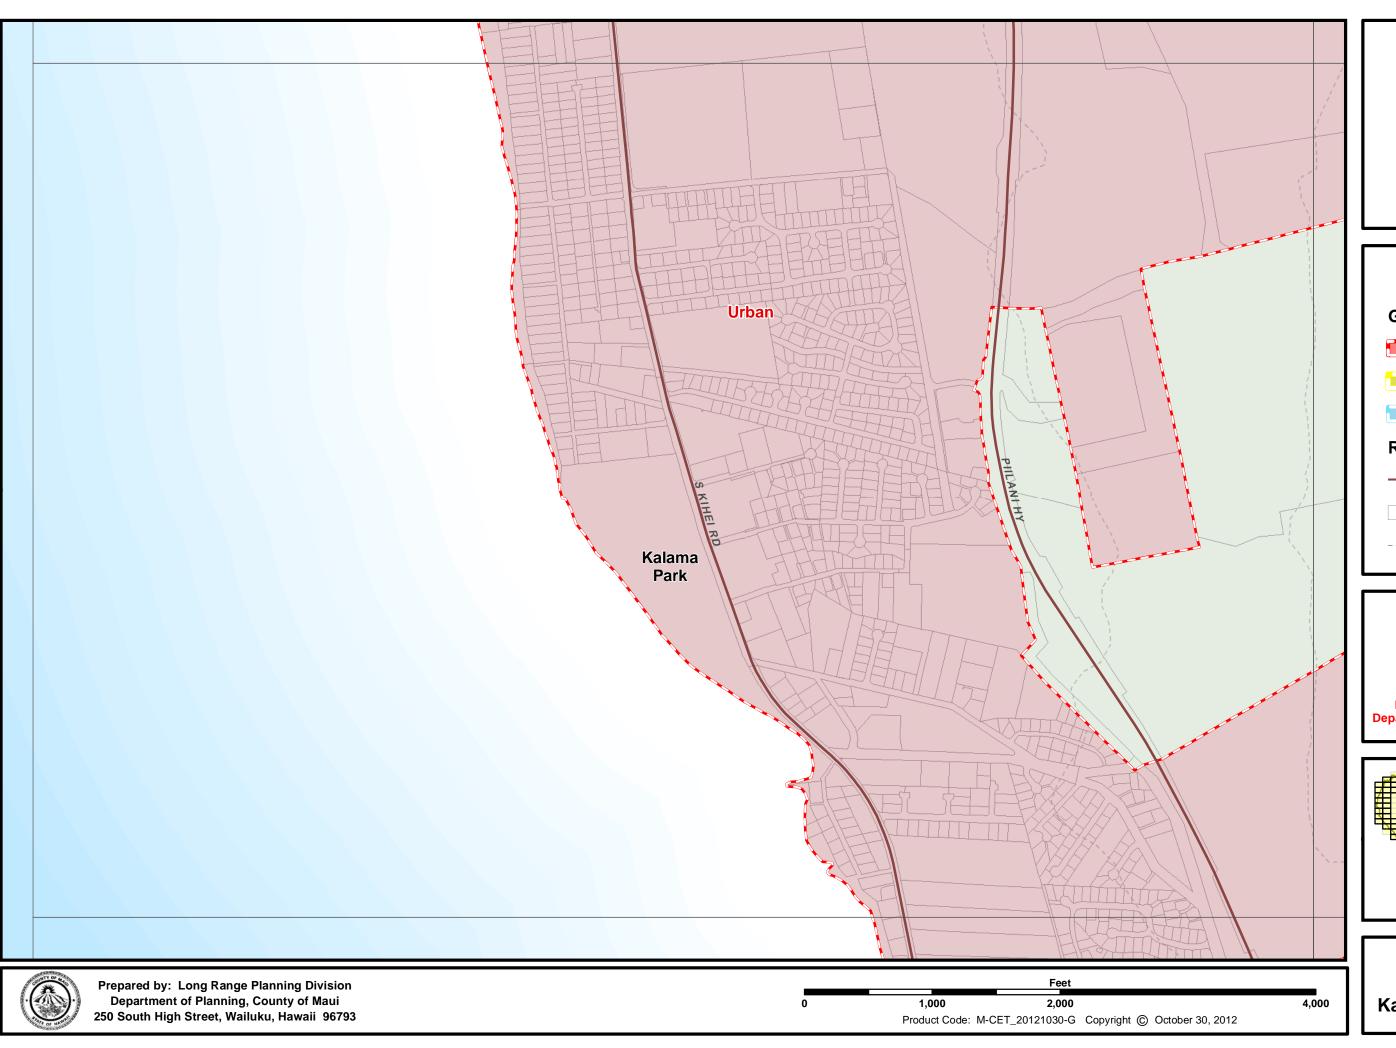

Kihei

**Growth Boundaries** 

### Reference

— Primary Roads

--- 100 Ft. Contours

This is not a zoning map.
Please contact the Planning
Department for zoning confirmation

I-17

Kalama Park