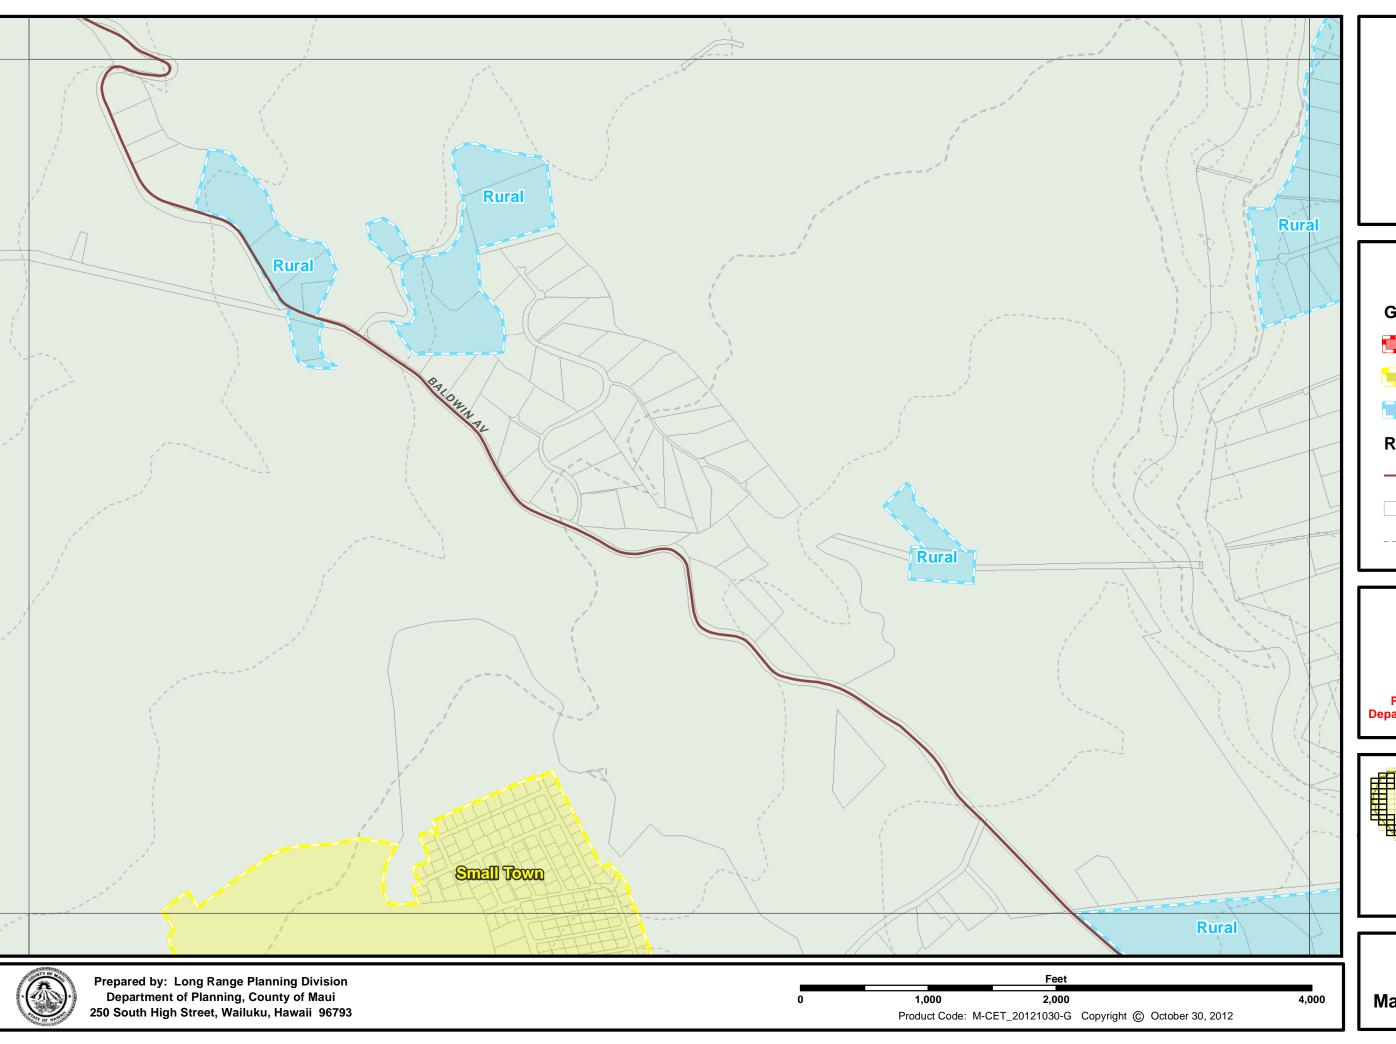

# Legend

**Growth Boundaries** 

### Reference

— Primary Roads

--- 100 Ft. Contours

This is not a zoning map.
Please contact the Planning
Department for zoning confirmation

K-07

**Baldwin Beach** 

**Growth Boundaries** 

Reference