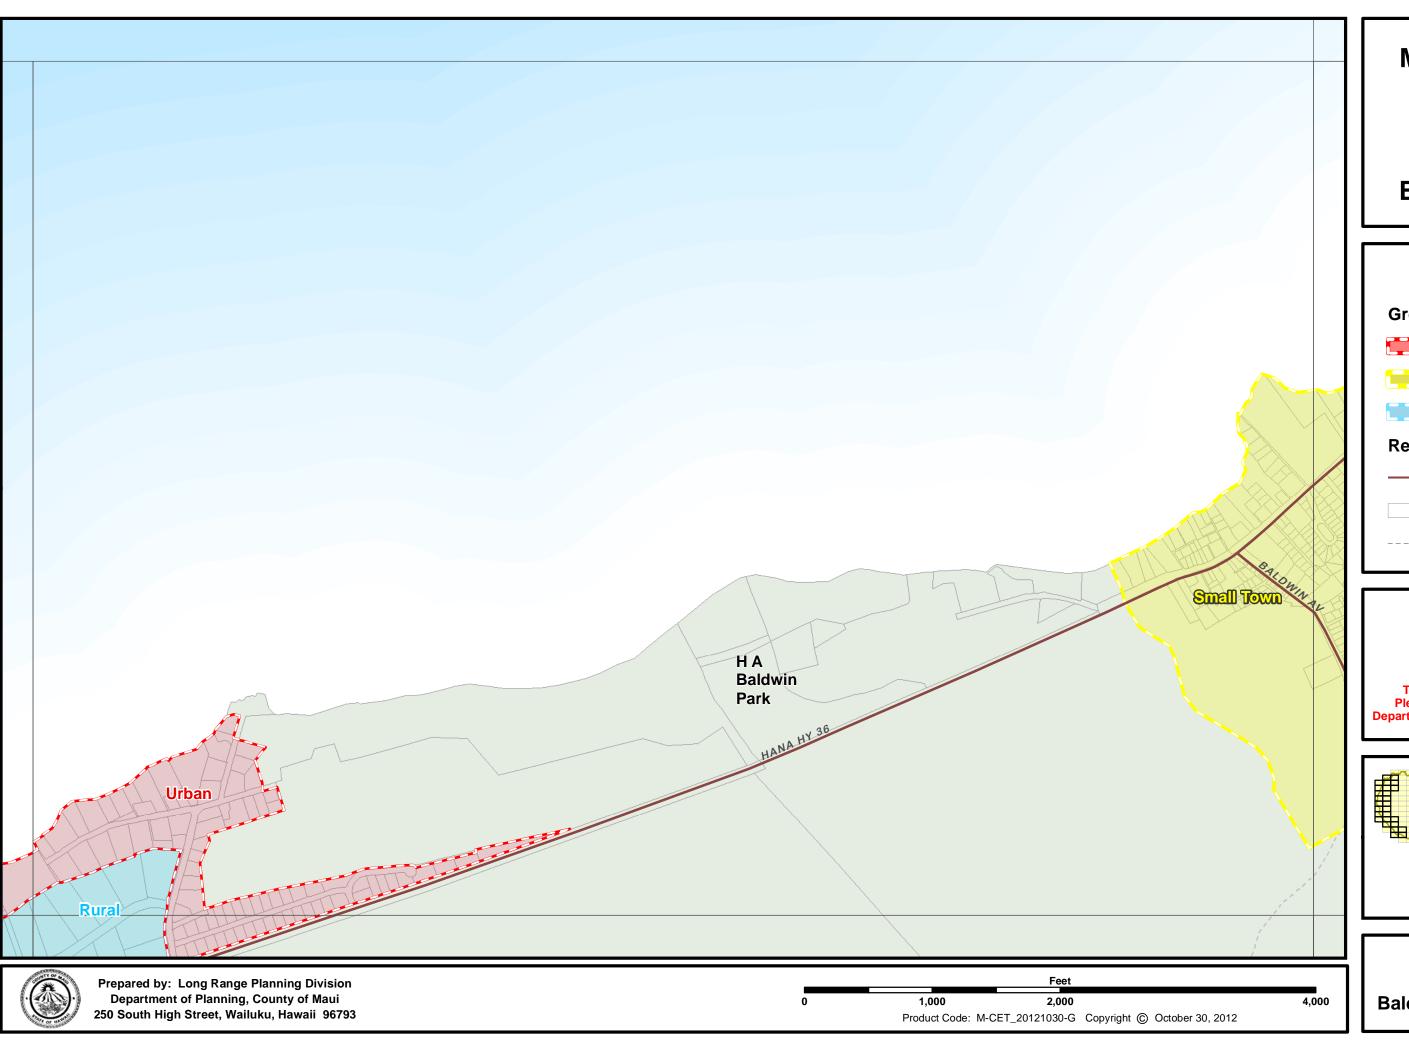

# Legend

**Growth Boundaries** 

### Reference

— Primary Roads

--- 100 Ft. Contours

This is not a zoning map.
Please contact the Planning
Department for zoning confirmation

K-07

**Baldwin Beach** 

**Growth Boundaries** 

Reference