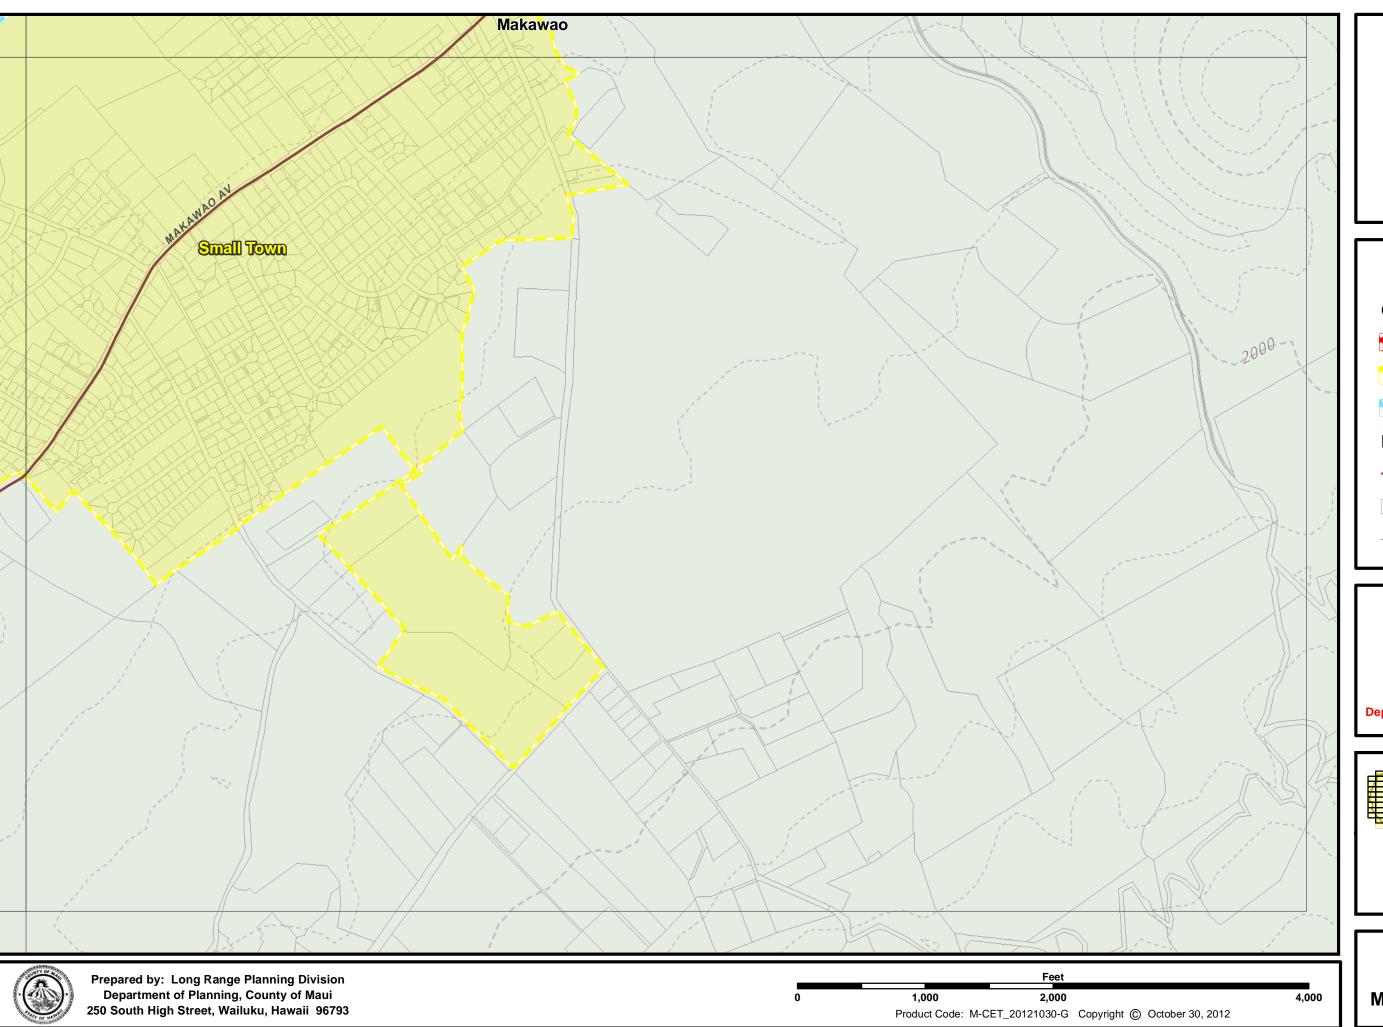

# Legend

**Growth Boundaries** 

Small Town

Reference

— Primary Roads

2011 Parcels

-- 100 Ft. Contours

This is not a zoning map.
Please contact the Planning
Department for zoning confirmation

N-10

Makawao-Kokomo