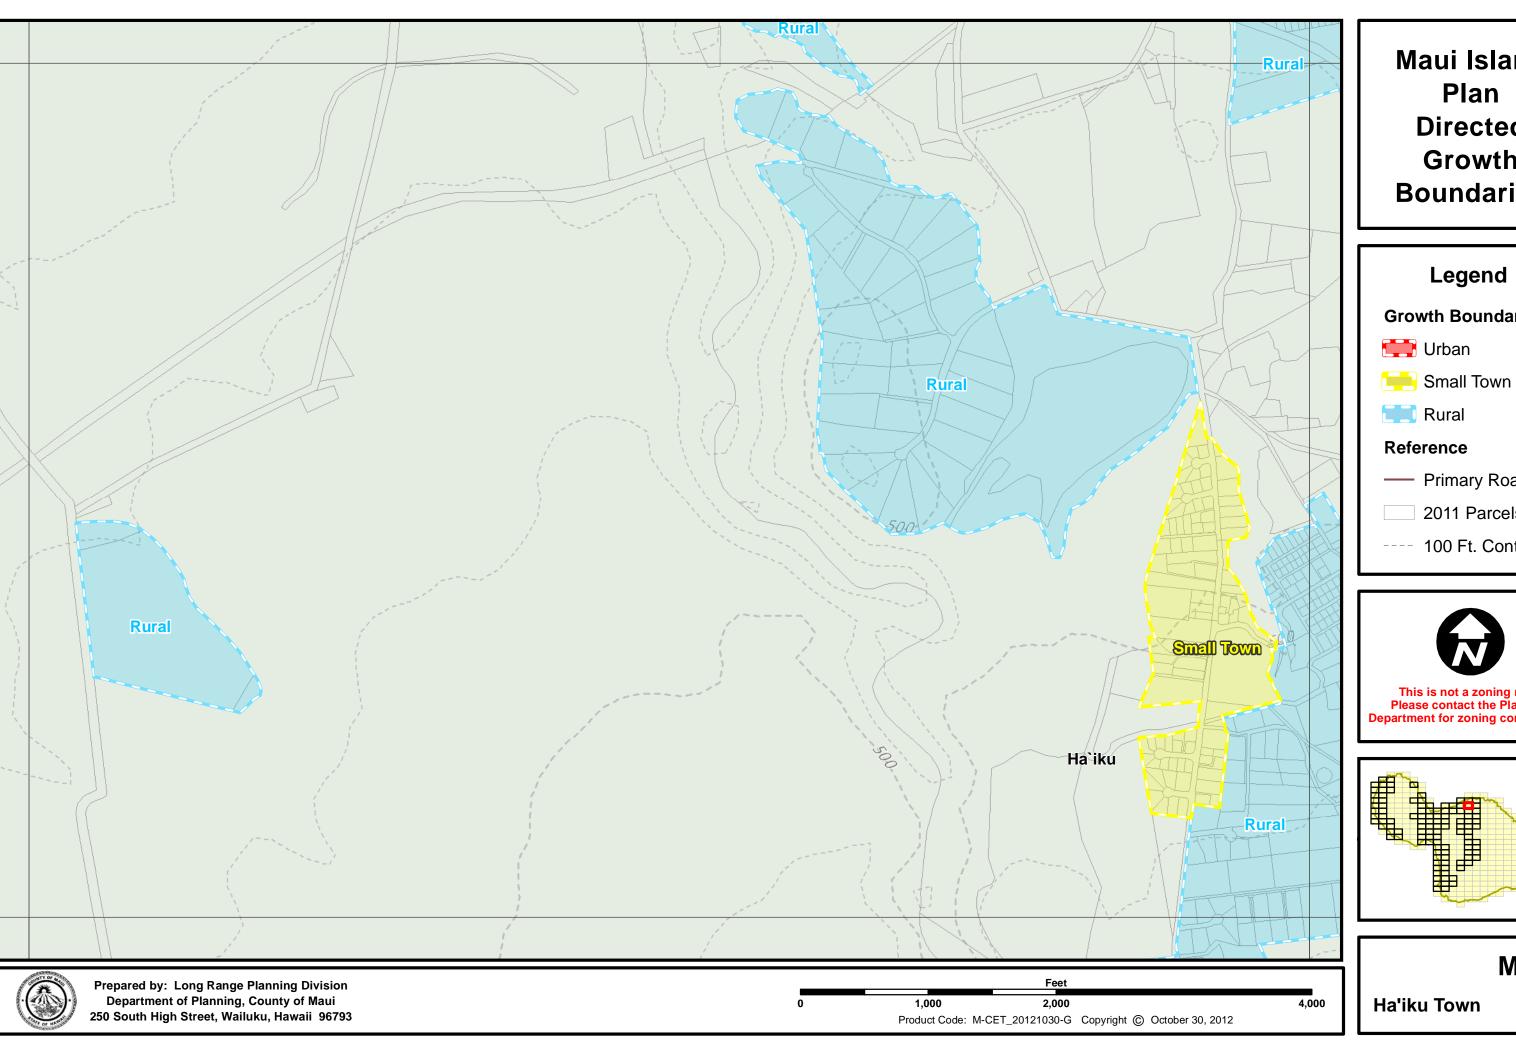

# Legend

## **Growth Boundaries**

Rural

#### Reference

— Primary Roads

100 Ft. Contours

This is not a zoning map. Please contact the Planning Department for zoning confirmation

M-07

Ha'iku Town