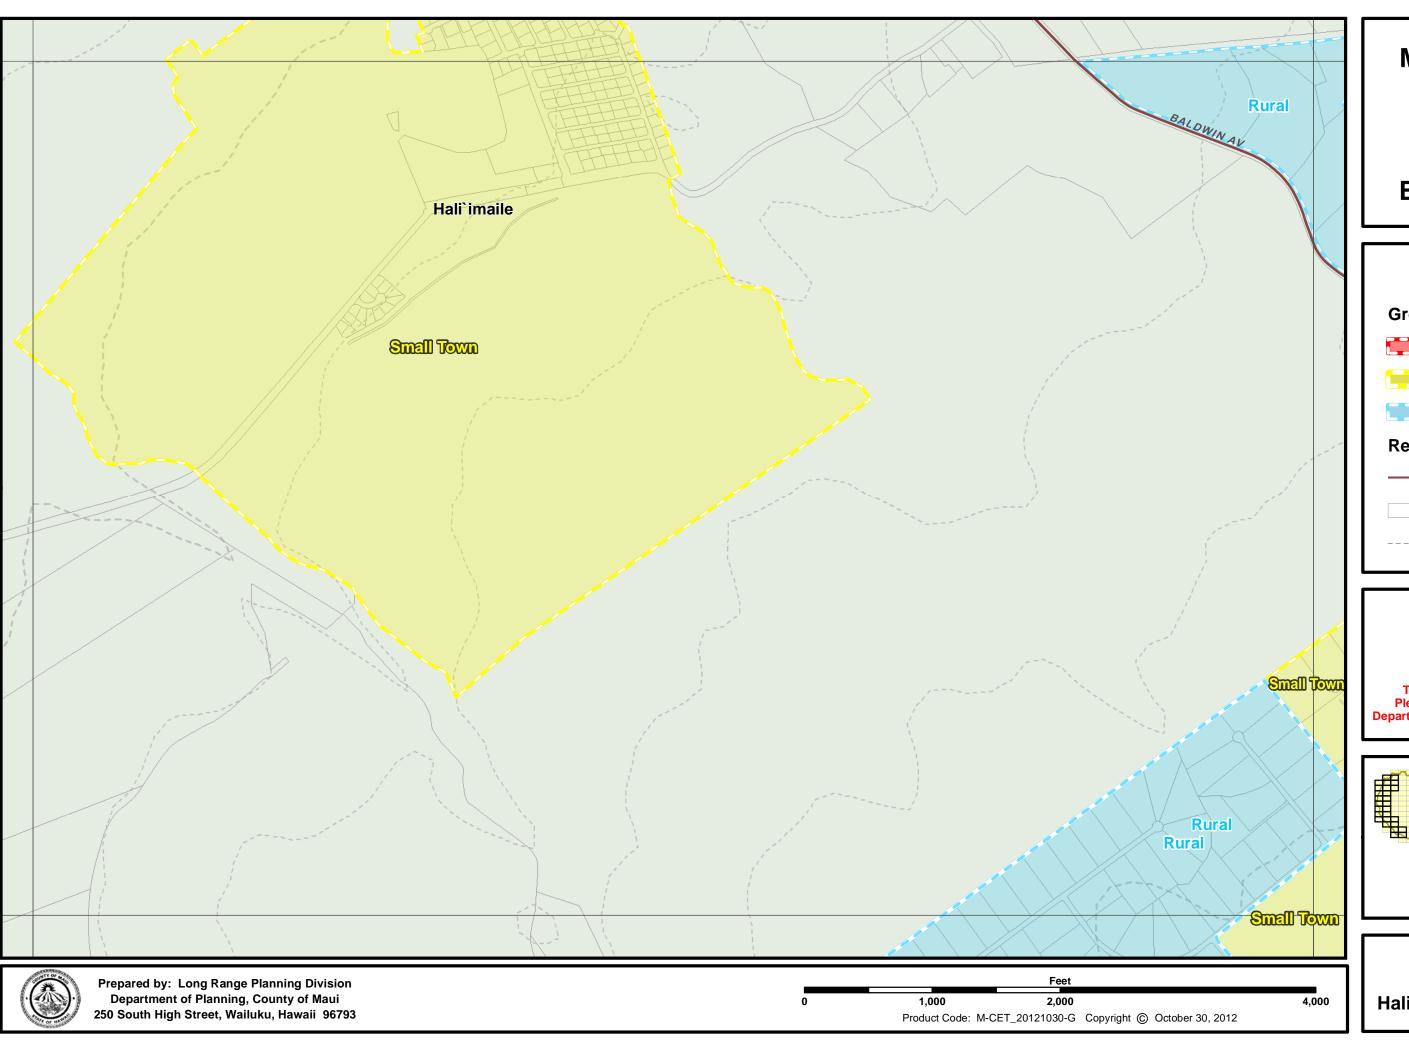

# Legend

## **Growth Boundaries**

### Reference

— Primary Roads

---- 100 Ft. Contours

This is not a zoning map.
Please contact the Planning
Department for zoning confirmation

M-10

Hali'imaile