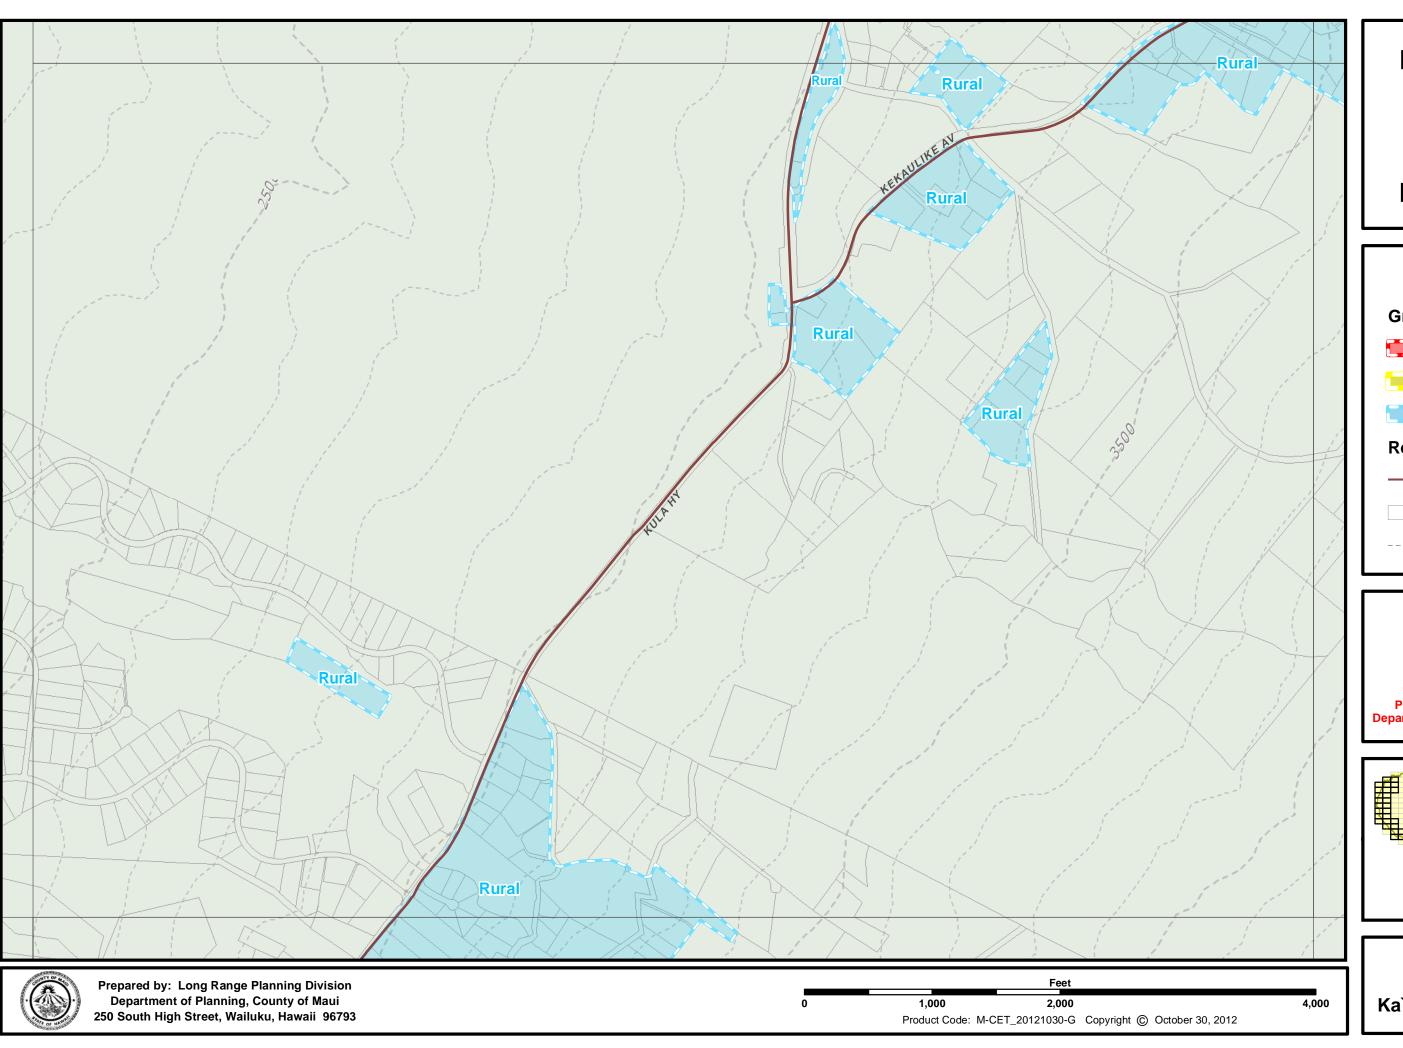

## **Growth Boundaries**

Rural

#### Reference

— Primary Roads

---- 100 Ft. Contours

This is not a zoning map.
Please contact the Planning
Department for zoning confirmation

J-10

Pulehu Rd.

**Growth Boundaries** 

Reference