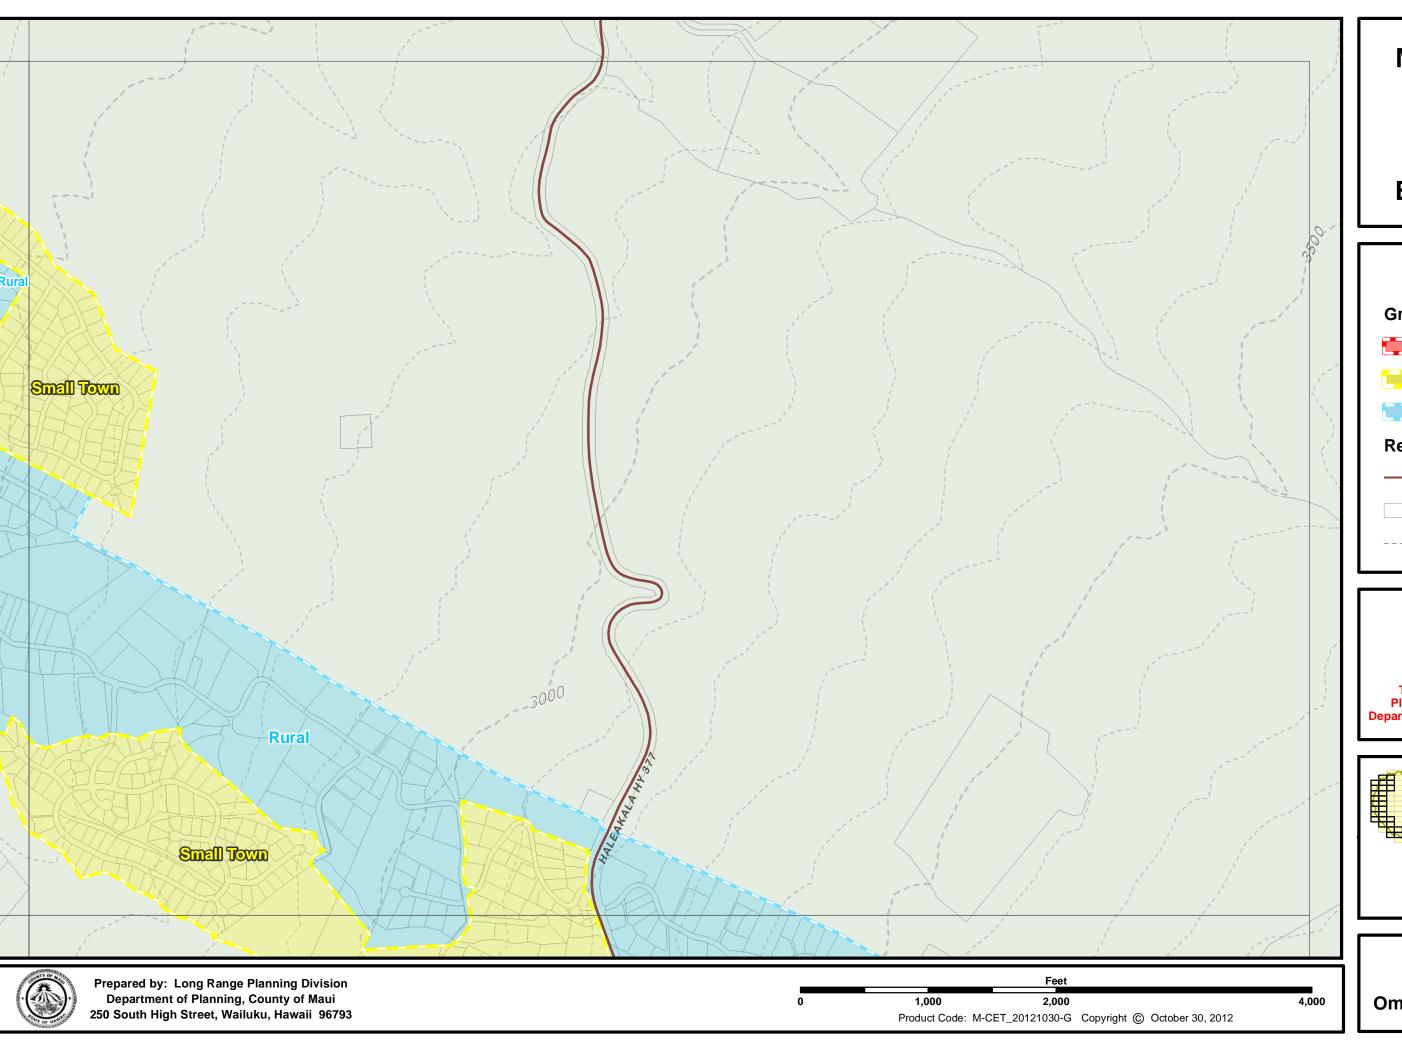

## **Growth Boundaries**

Rural

#### Reference

— Primary Roads

---- 100 Ft. Contours

This is not a zoning map.
Please contact the Planning
Department for zoning confirmation

J-10

Pulehu Rd.

**Growth Boundaries** 

Reference