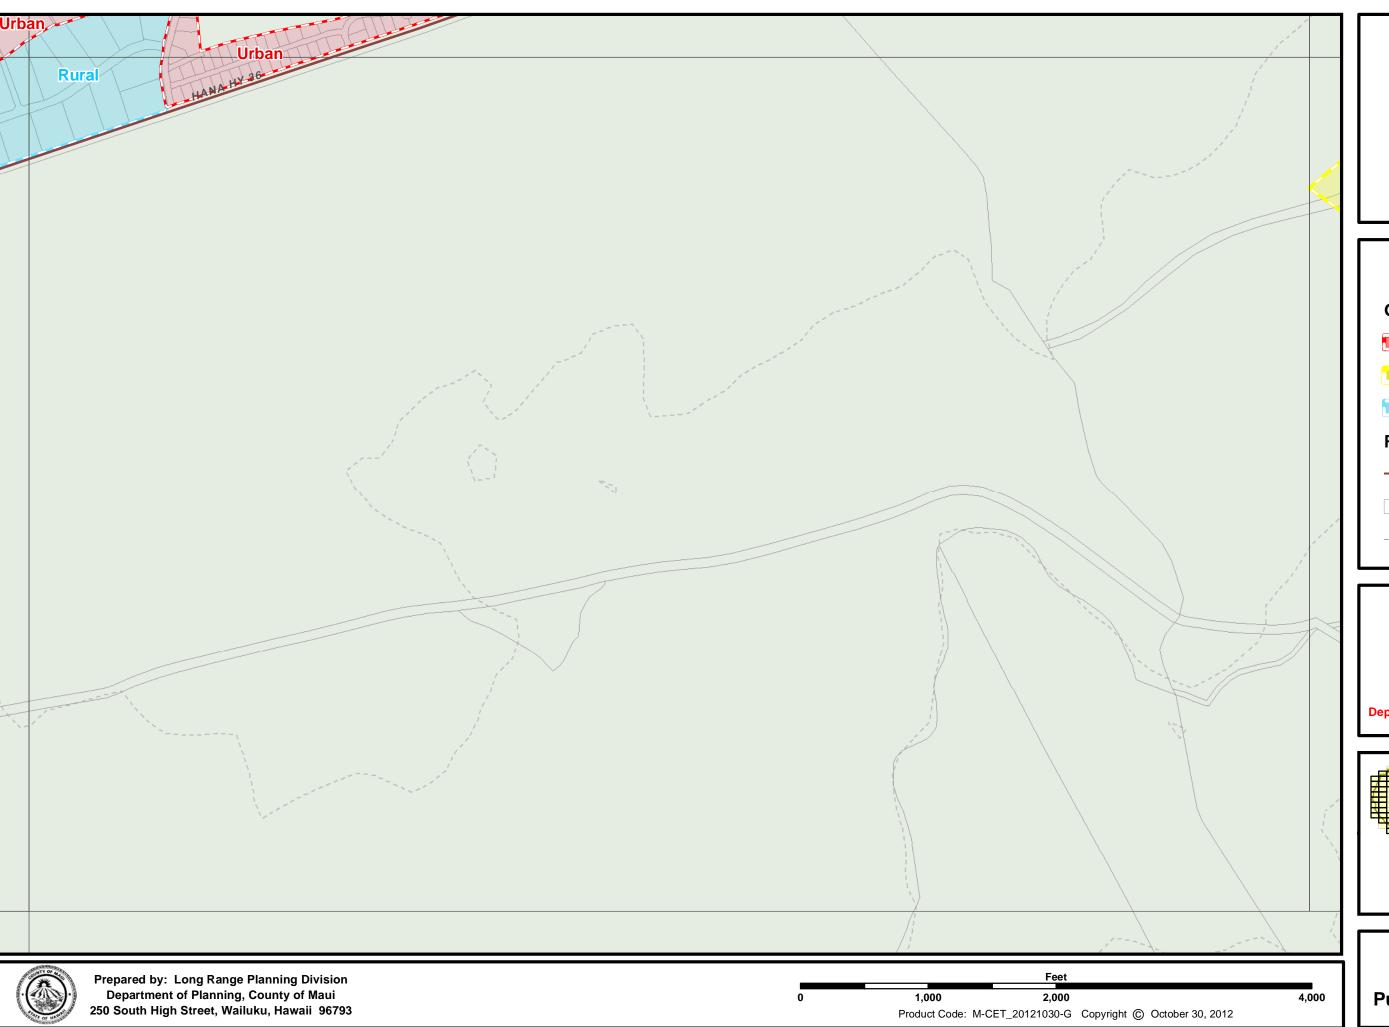

# Legend

**Growth Boundaries** 

### Reference

— Primary Roads

--- 100 Ft. Contours

This is not a zoning map.
Please contact the Planning
Department for zoning confirmation

K-07

**Baldwin Beach** 

**Growth Boundaries** 

Reference