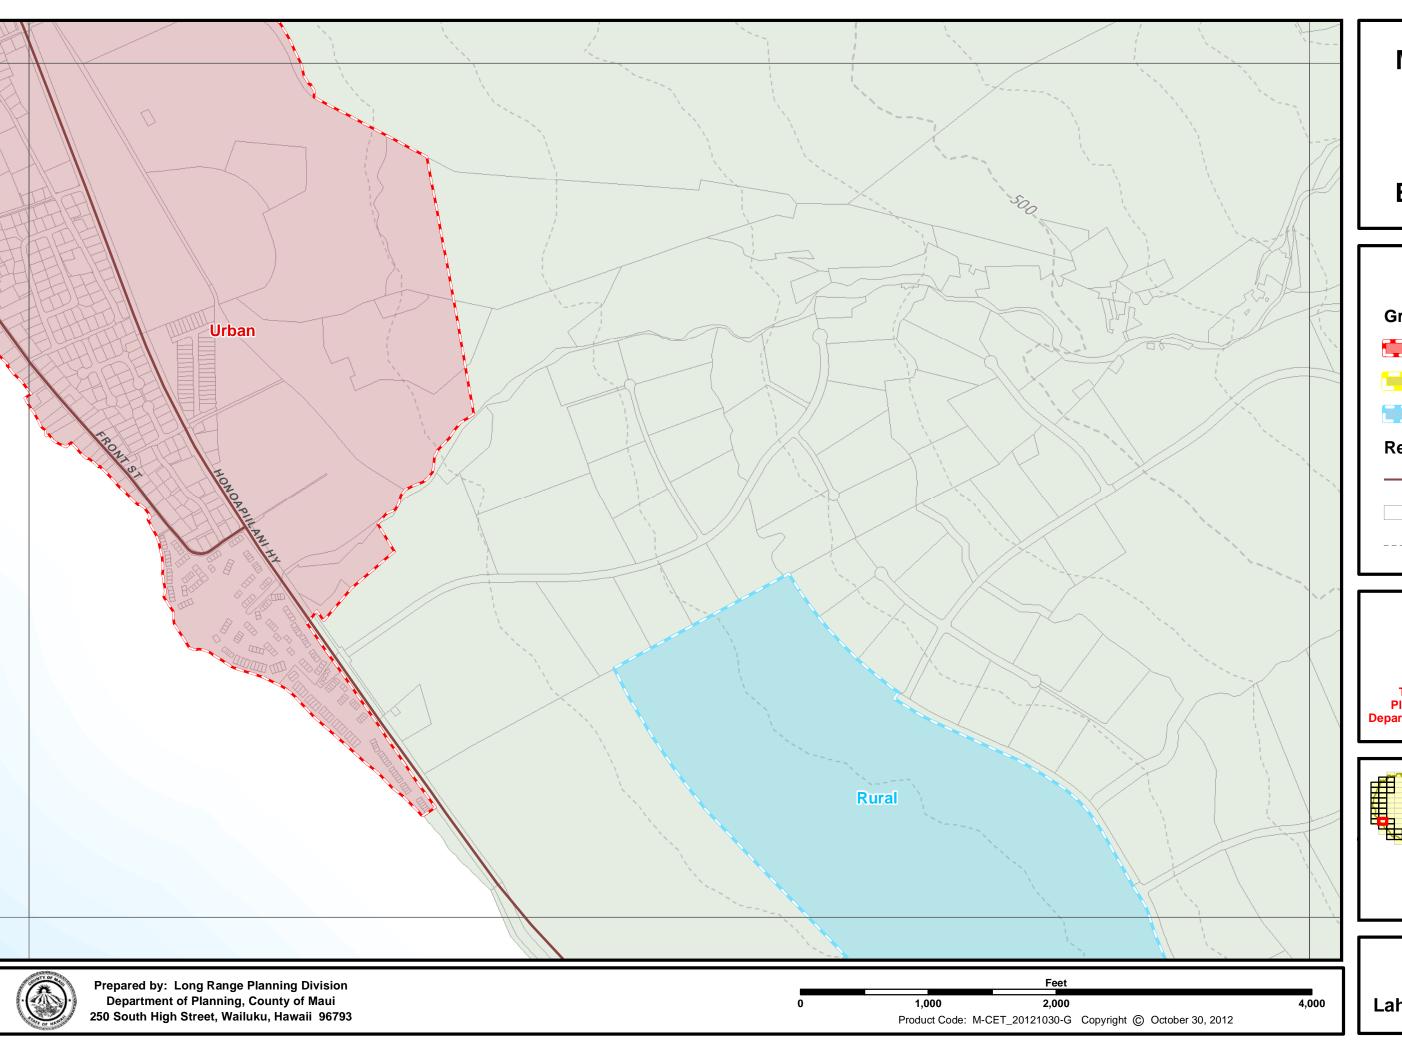

# **Growth Boundaries**

# Reference

— Primary Roads

--- 100 Ft. Contours

This is not a zoning map.
Please contact the Planning
Department for zoning confirmation

B-11

Launiupoko

**Growth Boundaries** 

Reference