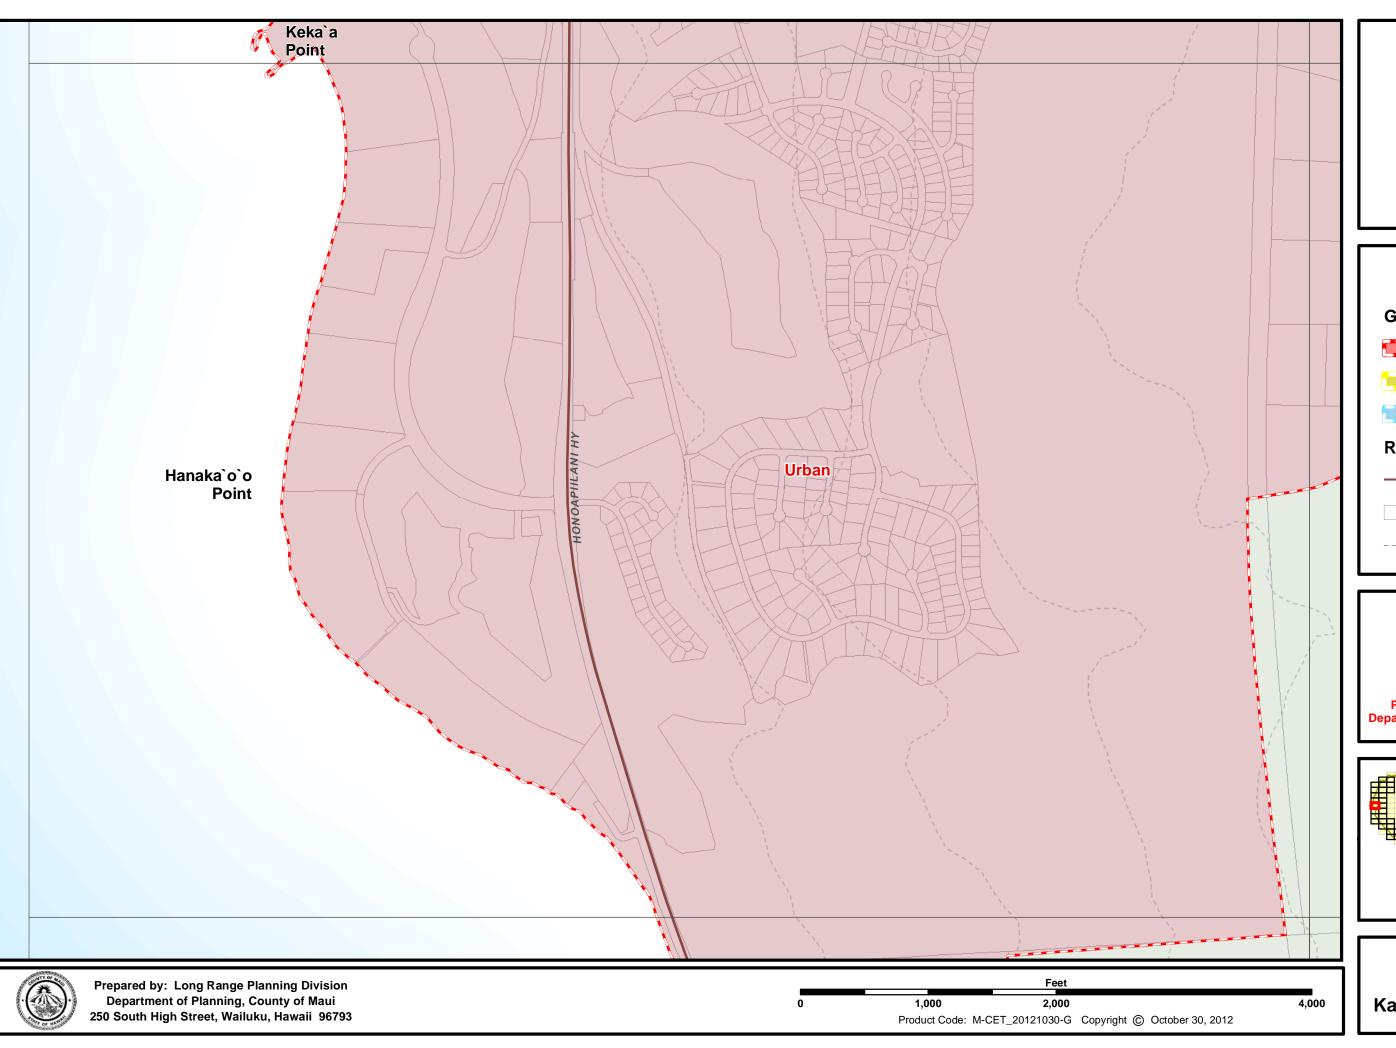

# **Growth Boundaries**

# Reference

— Primary Roads

2011 Parcels

---- 100 Ft. Contours

This is not a zoning map.
Please contact the Planning
Department for zoning confirmation

B-06

Hanaka`o`o