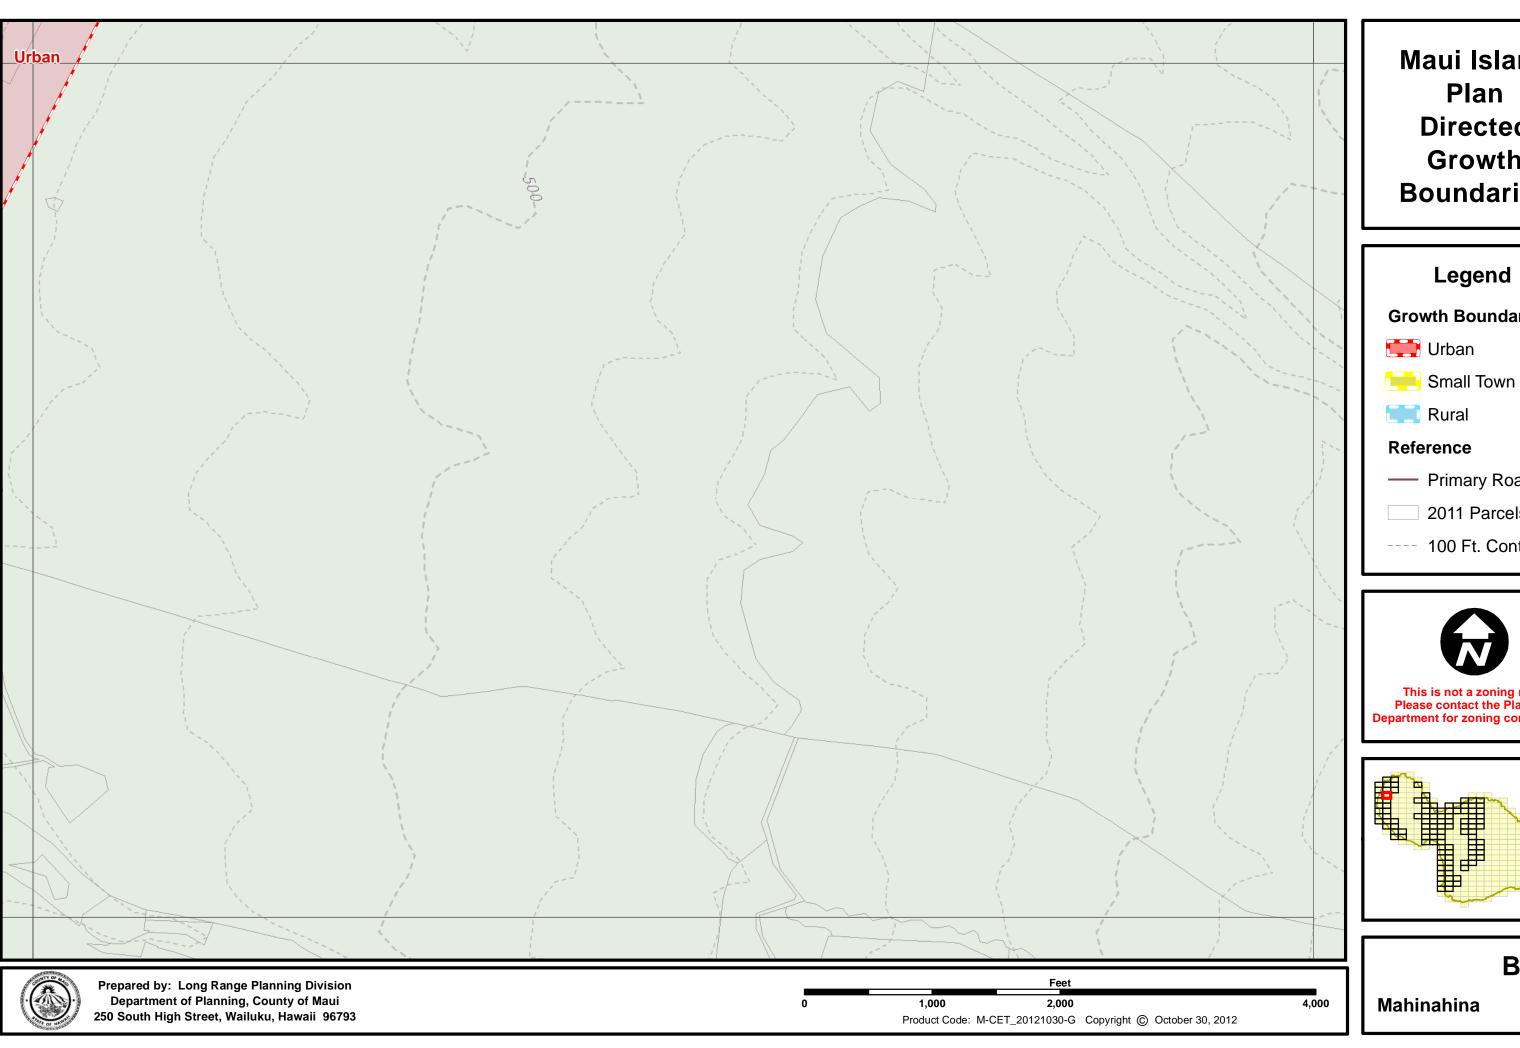

# **Growth Boundaries**

# Reference

— Primary Roads

---- 100 Ft. Contours

This is not a zoning map. Please contact the Planning Department for zoning confirmation

B-05

**Mahinahina** 