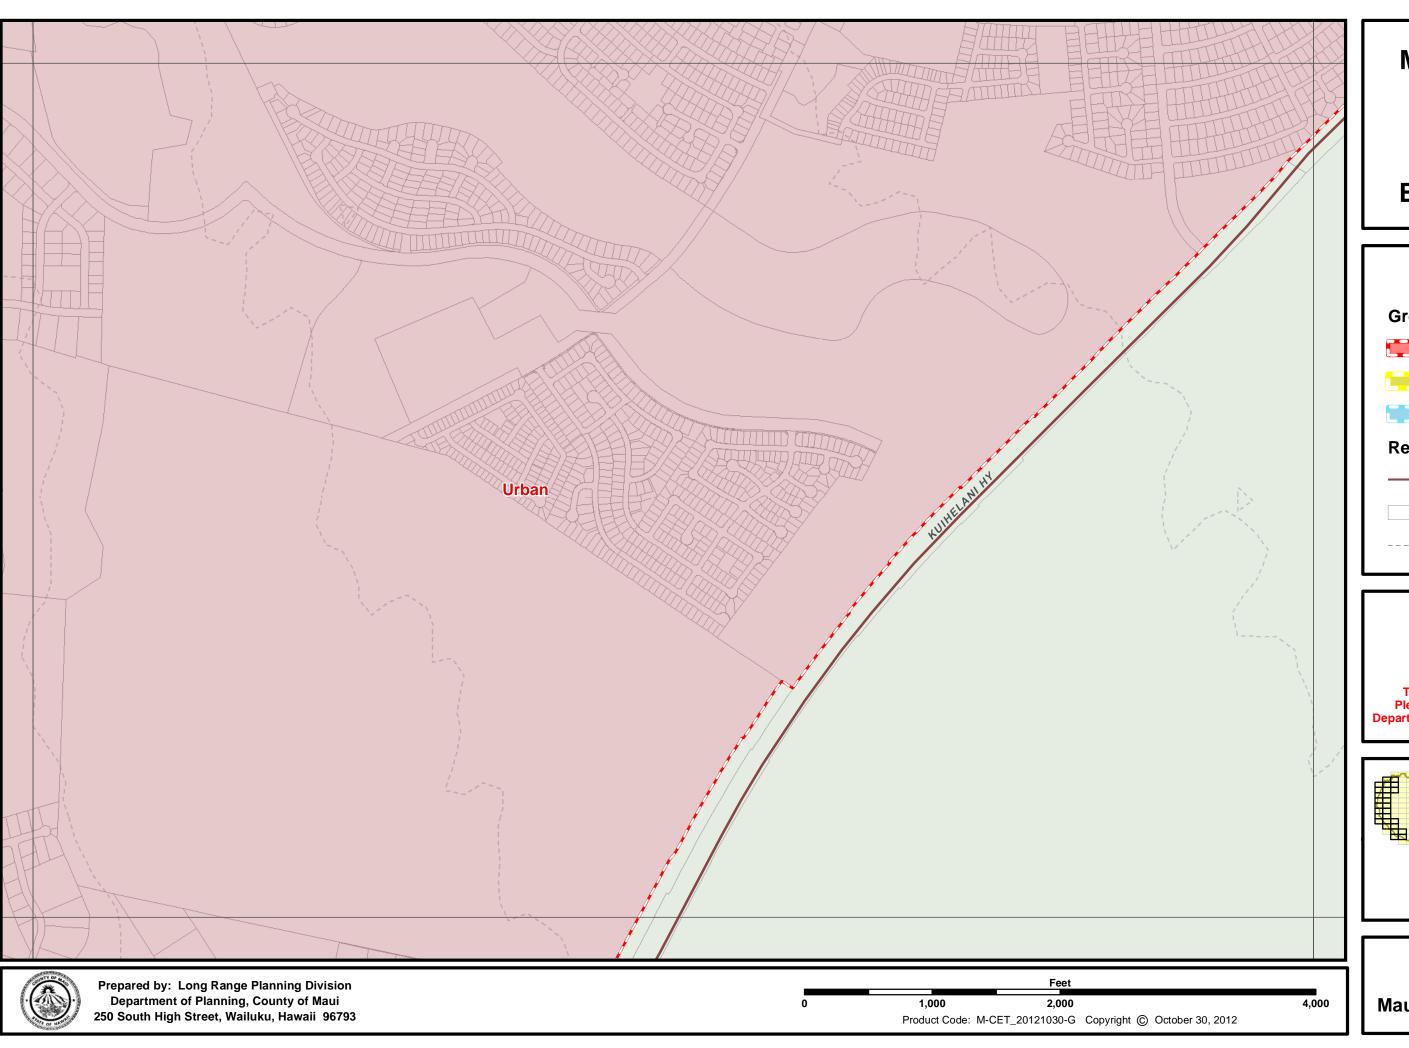

— Primary Roads

2011 Parcels

---- 100 Ft. Contours

This is not a zoning map.
Please contact the Planning
Department for zoning confirmation

C-02

Honolua