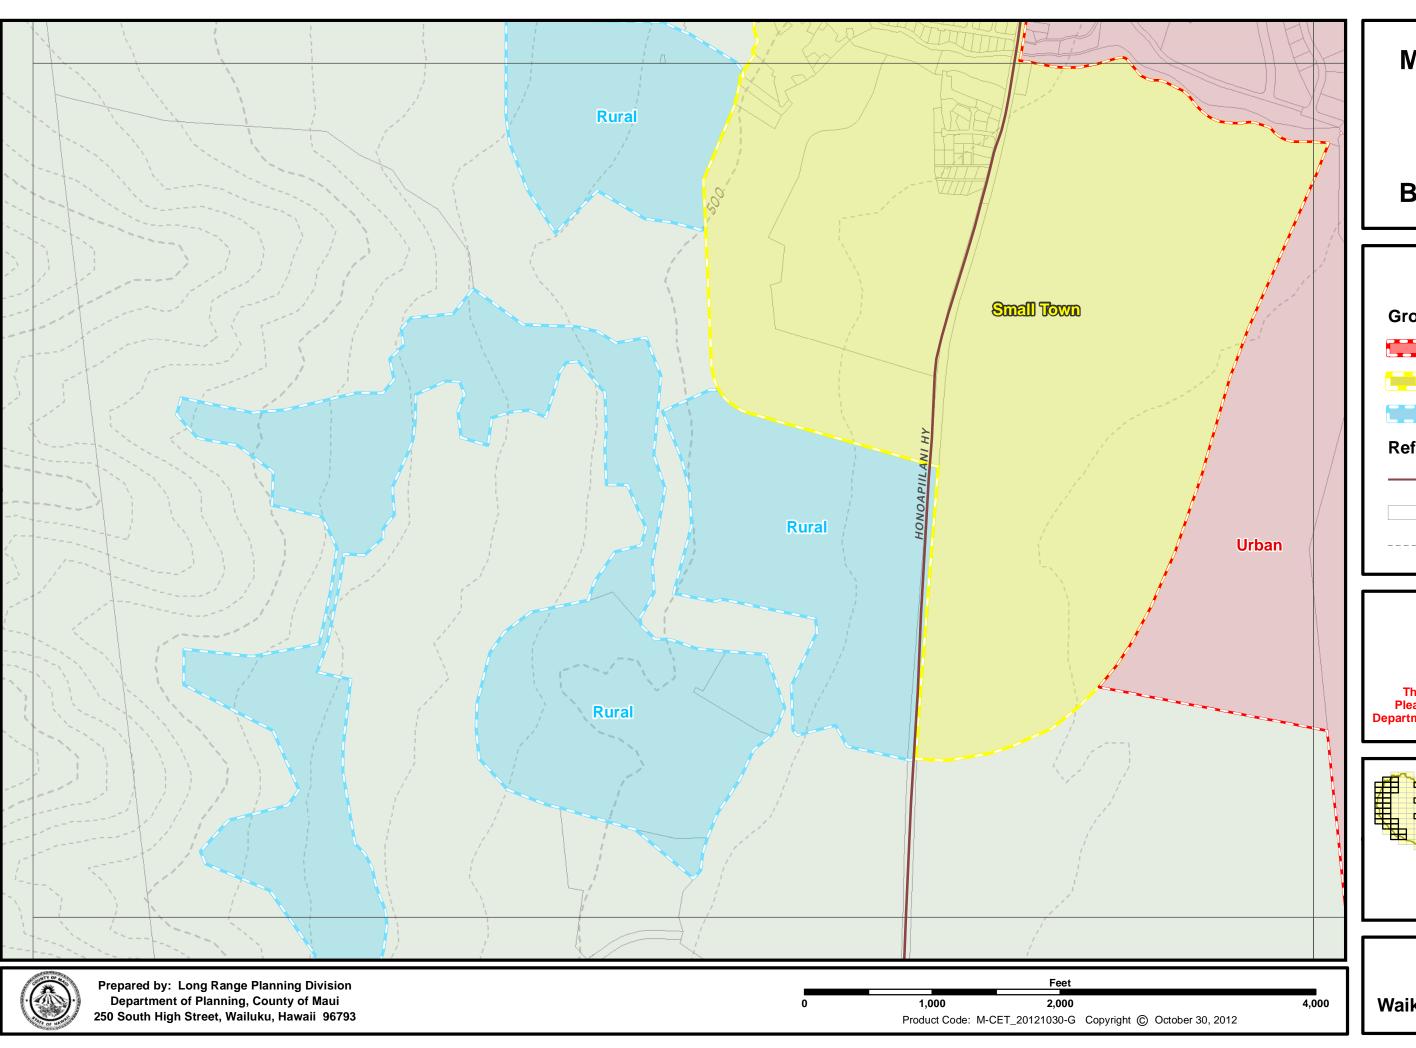

# **Growth Boundaries**

# Reference

— Primary Roads

--- 100 Ft. Contours

This is not a zoning map.
Please contact the Planning
Department for zoning confirmation

F-03

Kahakuloa