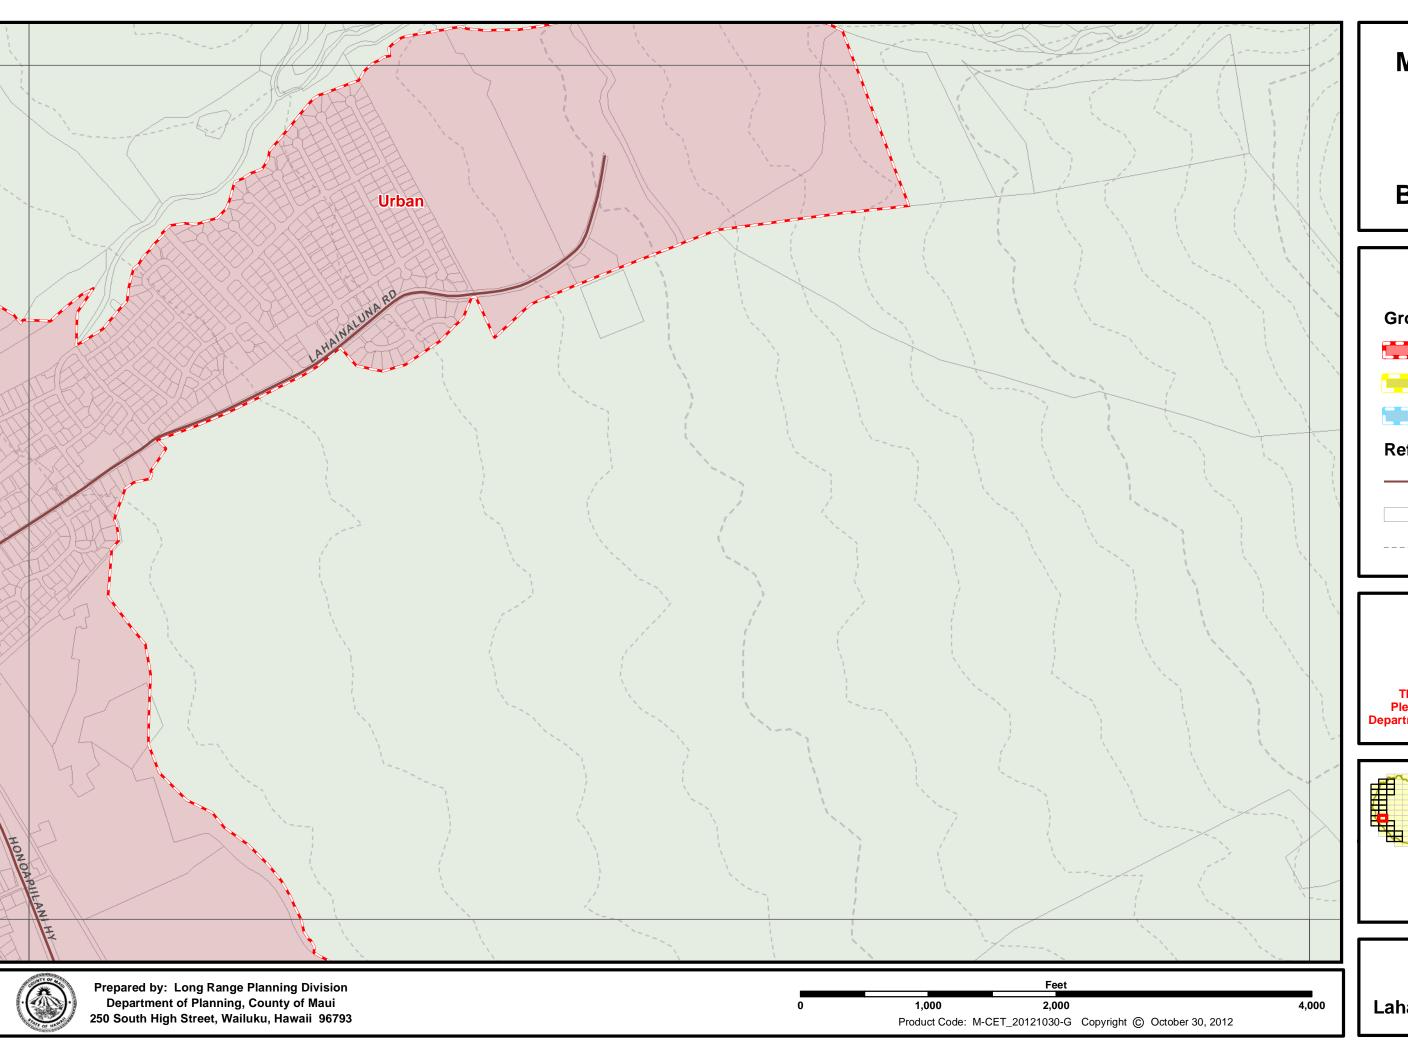

# **Growth Boundaries**

#### Reference

— Primary Roads

--- 100 Ft. Contours

This is not a zoning map.
Please contact the Planning
Department for zoning confirmation

B-10

Lahaina