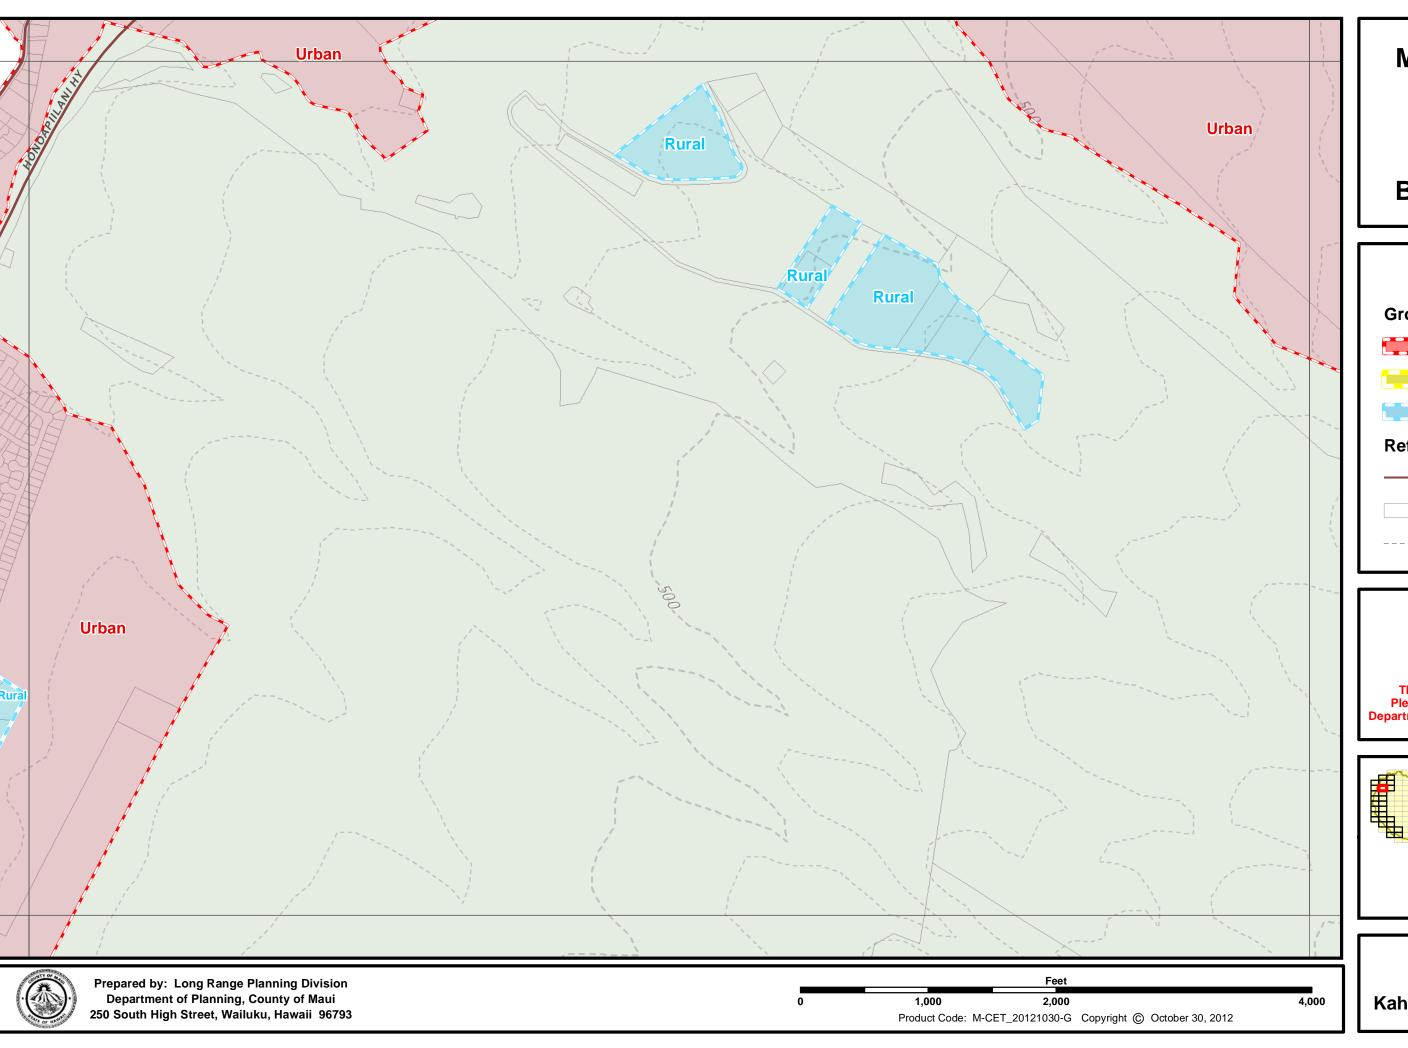

# **Growth Boundaries**

#### Reference

— Primary Roads

--- 100 Ft. Contours

This is not a zoning map.
Please contact the Planning
Department for zoning confirmation

B-04

Kahanaiki Gulch