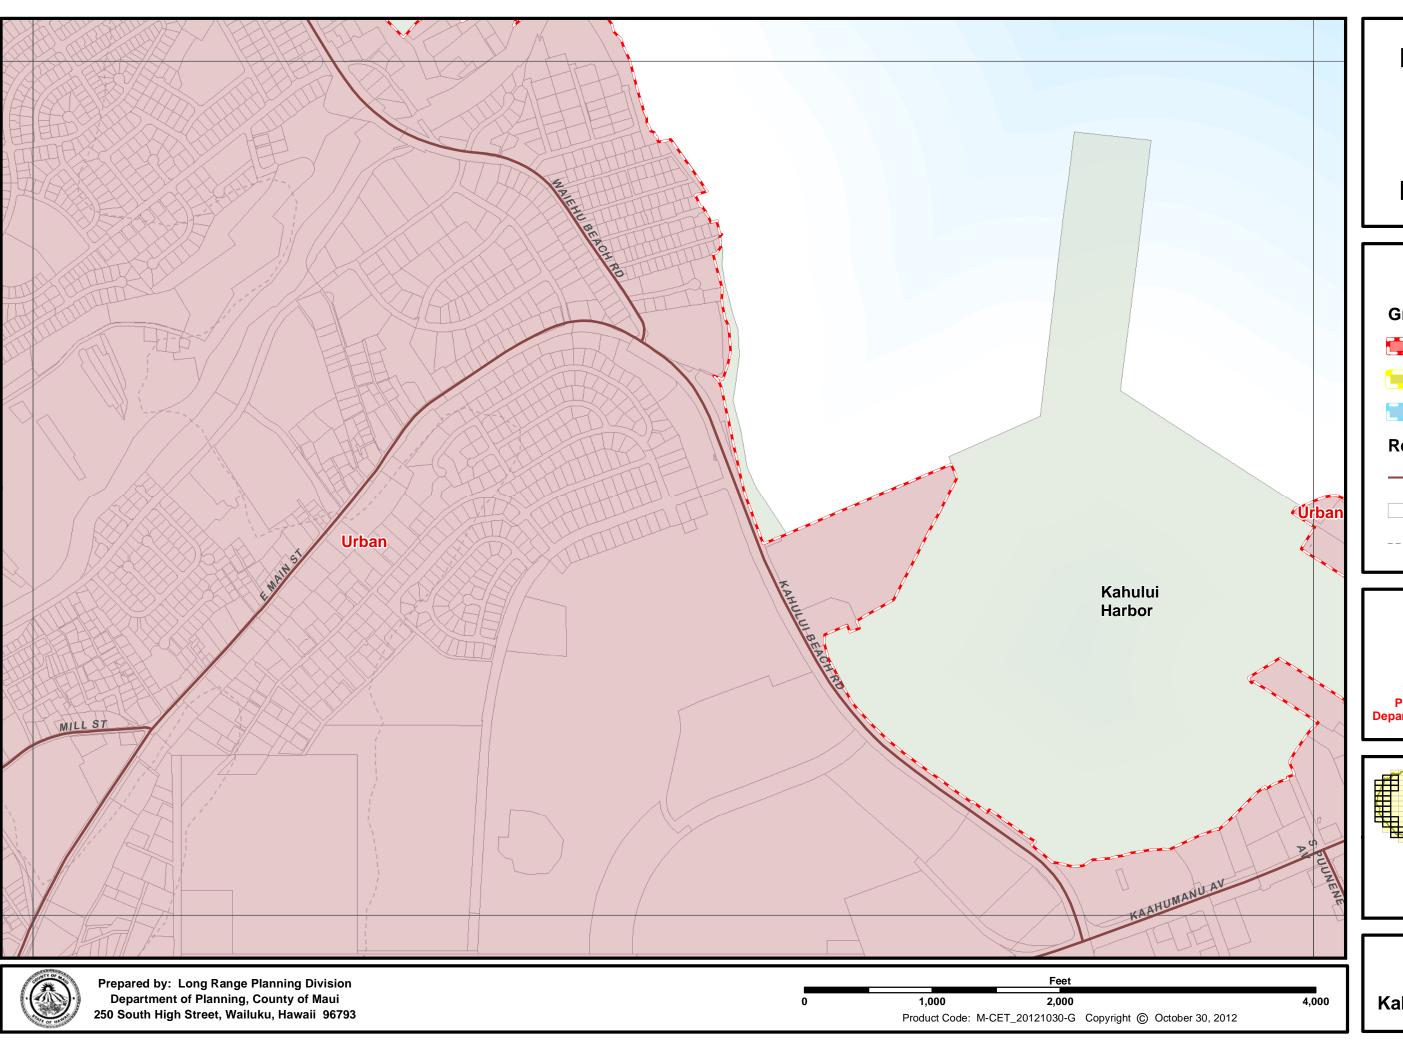

**Growth Boundaries** 

### Reference

— Primary Roads

---- 100 Ft. Contours

This is not a zoning map.
Please contact the Planning
Department for zoning confirmation

H-08

Kahului Harbor