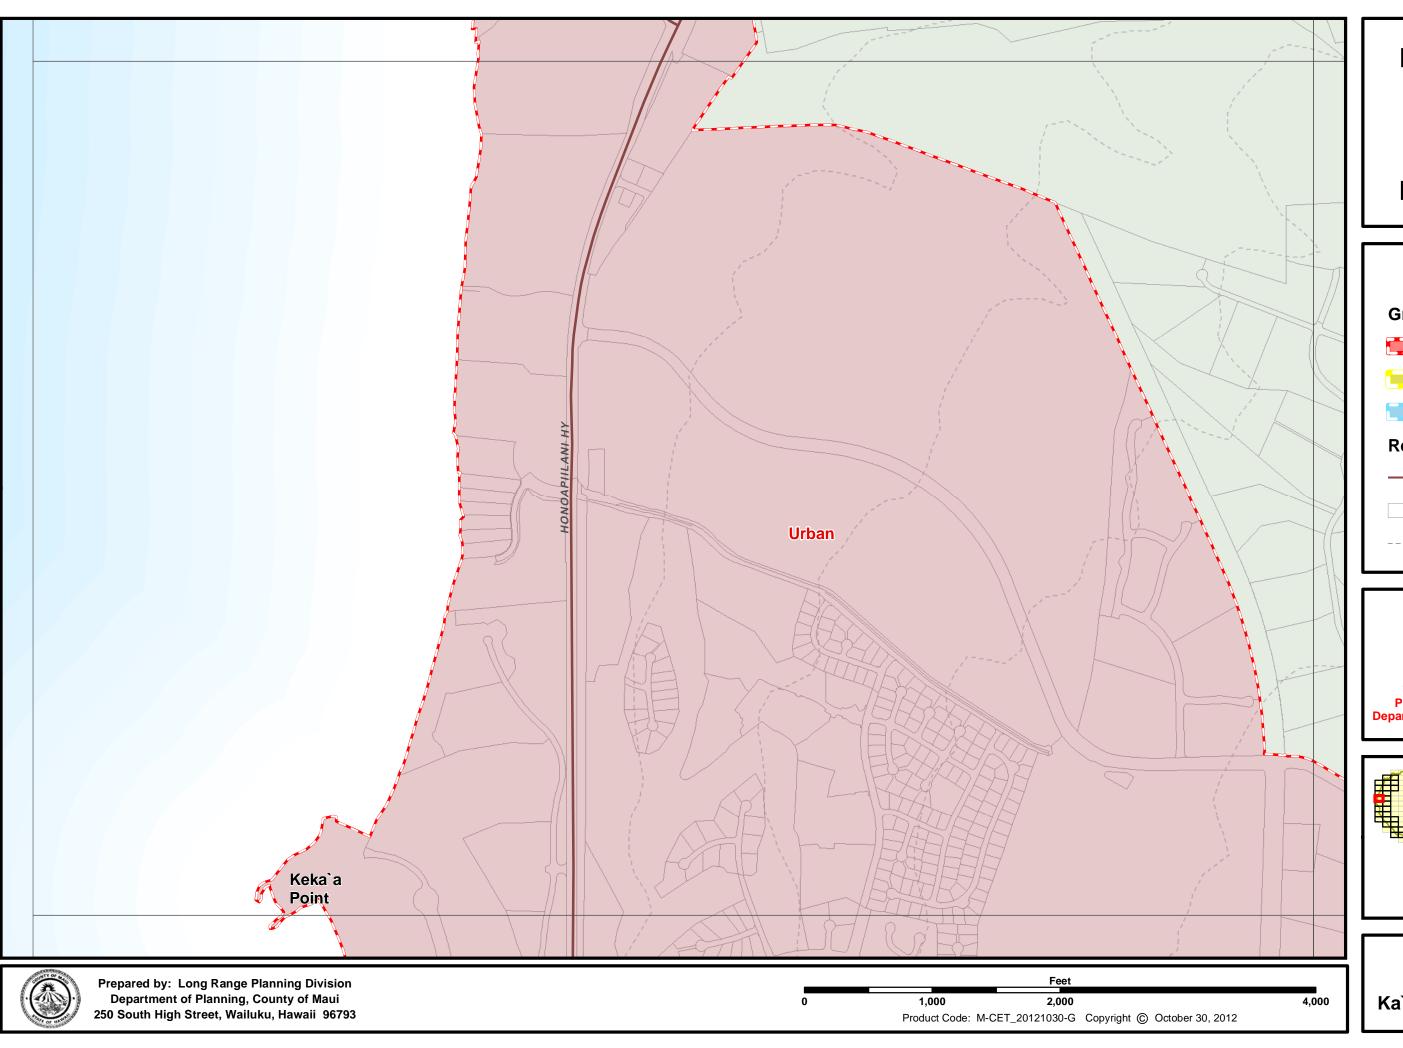

# **Growth Boundaries**

# Reference

— Primary Roads

---- 100 Ft. Contours

This is not a zoning map.
Please contact the Planning
Department for zoning confirmation

A-08

Wahikuli

**Growth Boundaries** 