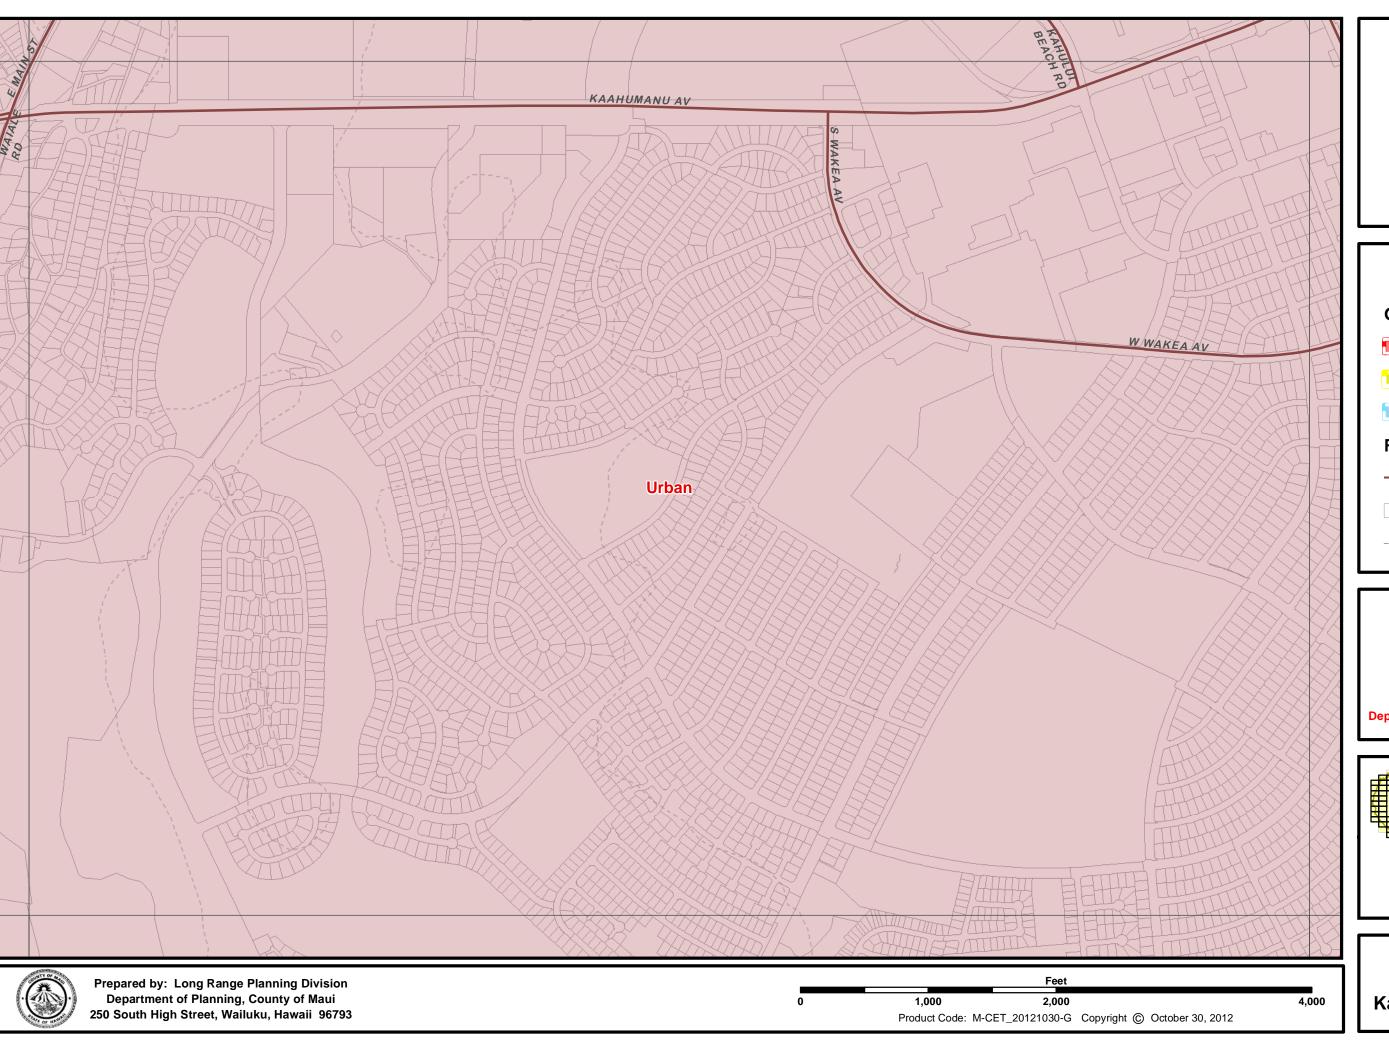

# Legend

### **Growth Boundaries**

— Primary Roads

2011 Parcels

---- 100 Ft. Contours

This is not a zoning map.
Please contact the Planning
Department for zoning confirmation

H-09

Kahului