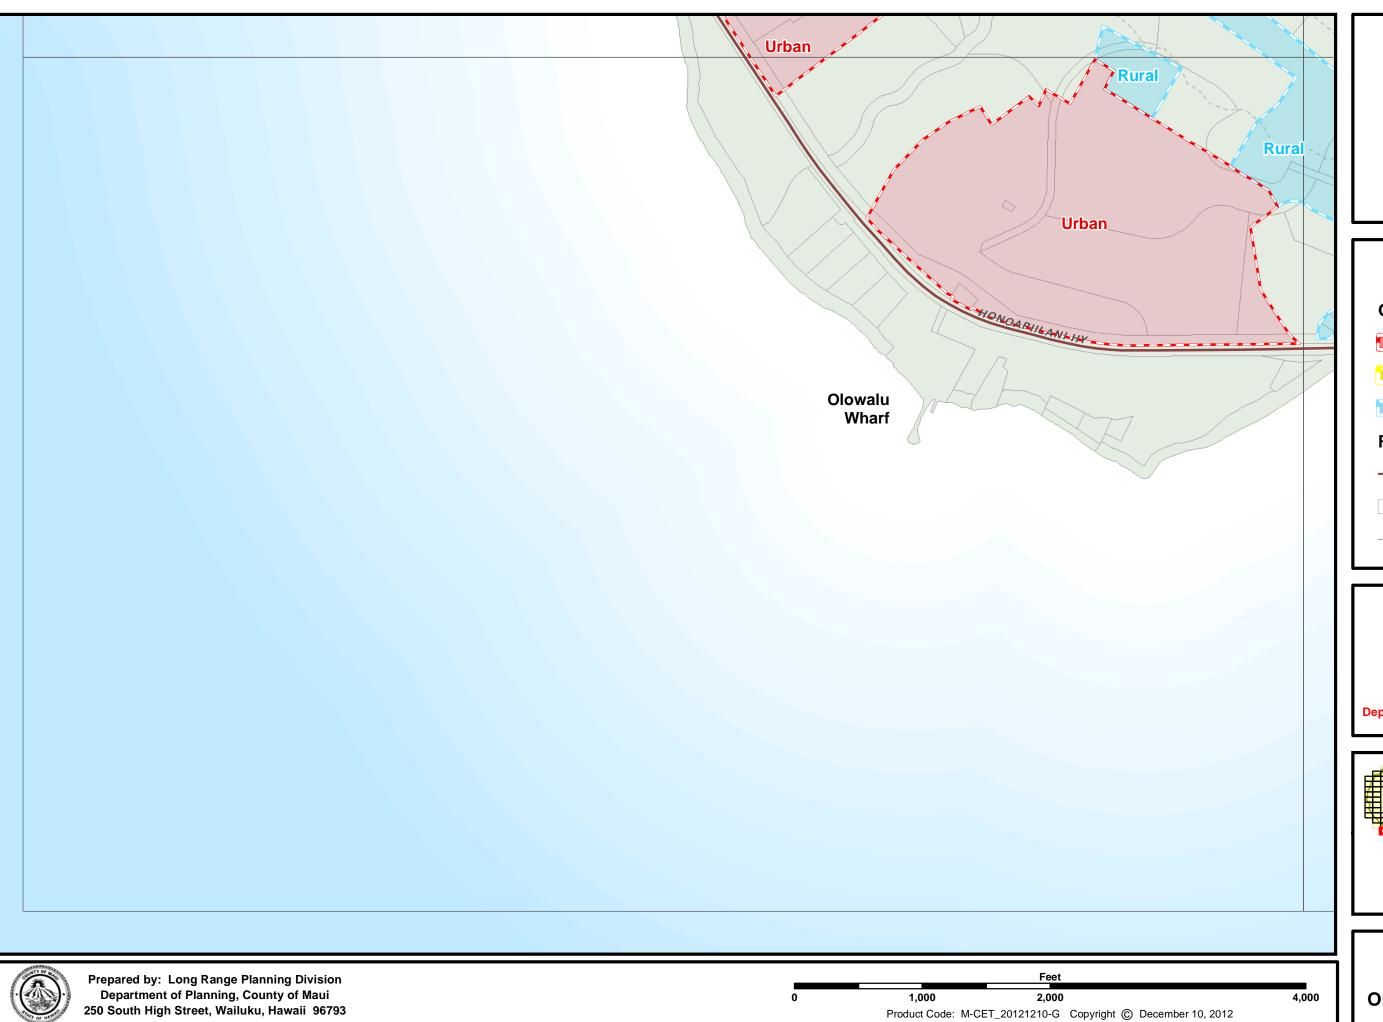

#### Reference

— Primary Roads

-- 100 Ft. Contours

This is not a zoning map.
Please contact the Planning
Department for zoning confirmation

C-13

Olowalu

Legend

**Growth Boundaries** 

**Urban** 

Small Town

Rural

Reference

— Primary Roads

2011 Parcels

---- 100 Ft. Contours

This is not a zoning map.
Please contact the Planning
Department for zoning confirmation