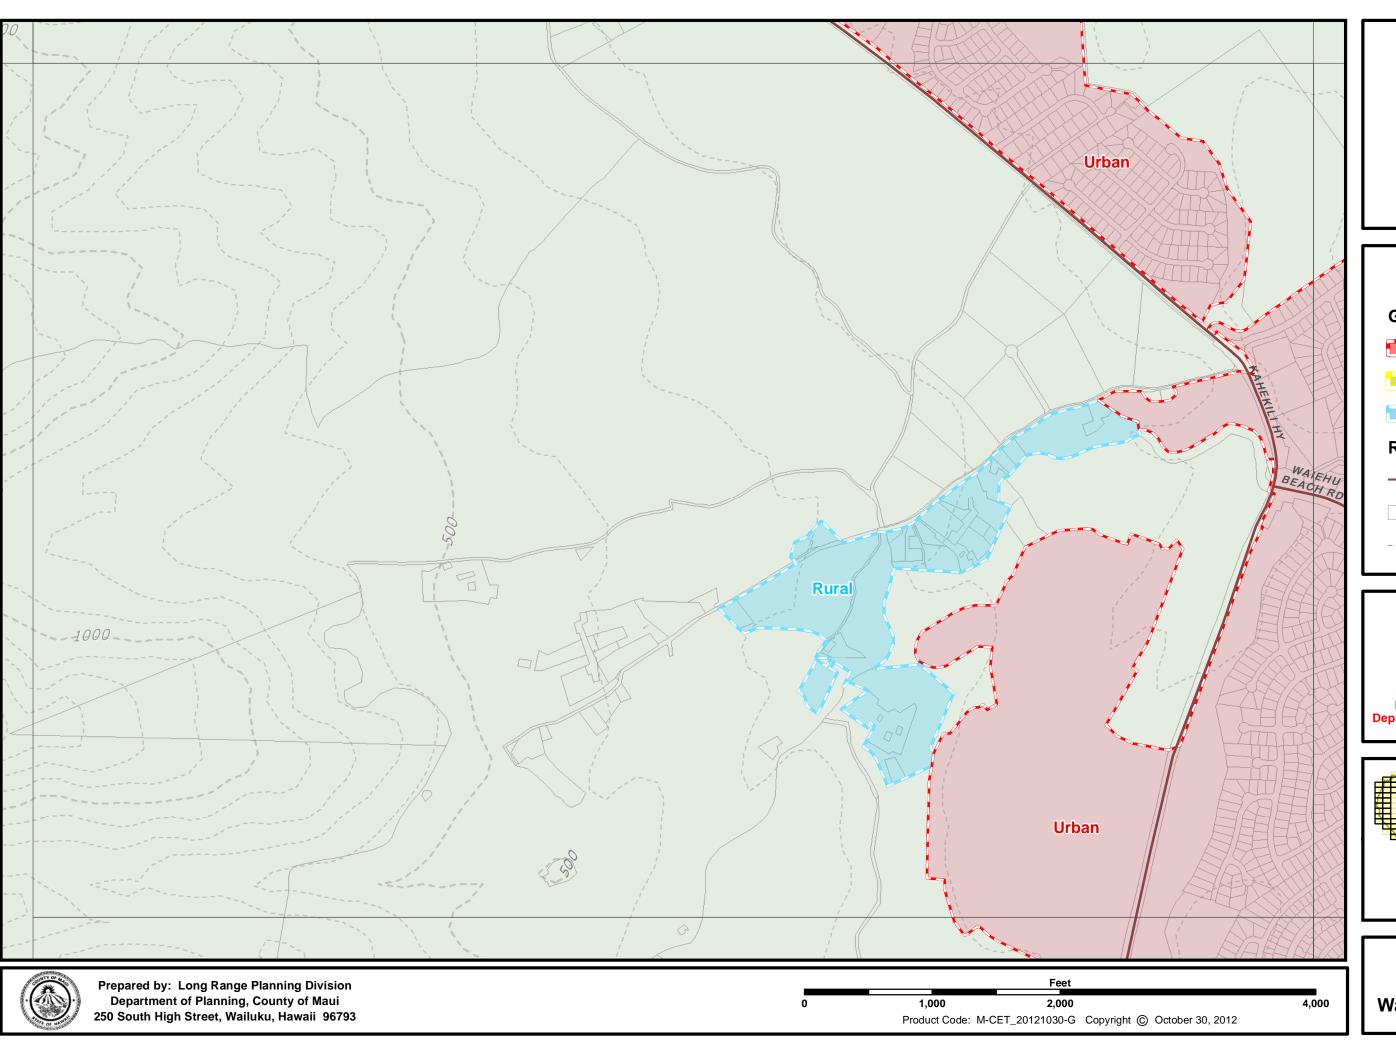

# **Growth Boundaries**

# Reference

— Primary Roads

--- 100 Ft. Contours

This is not a zoning map.
Please contact the Planning
Department for zoning confirmation

G-07

Waiehu Village