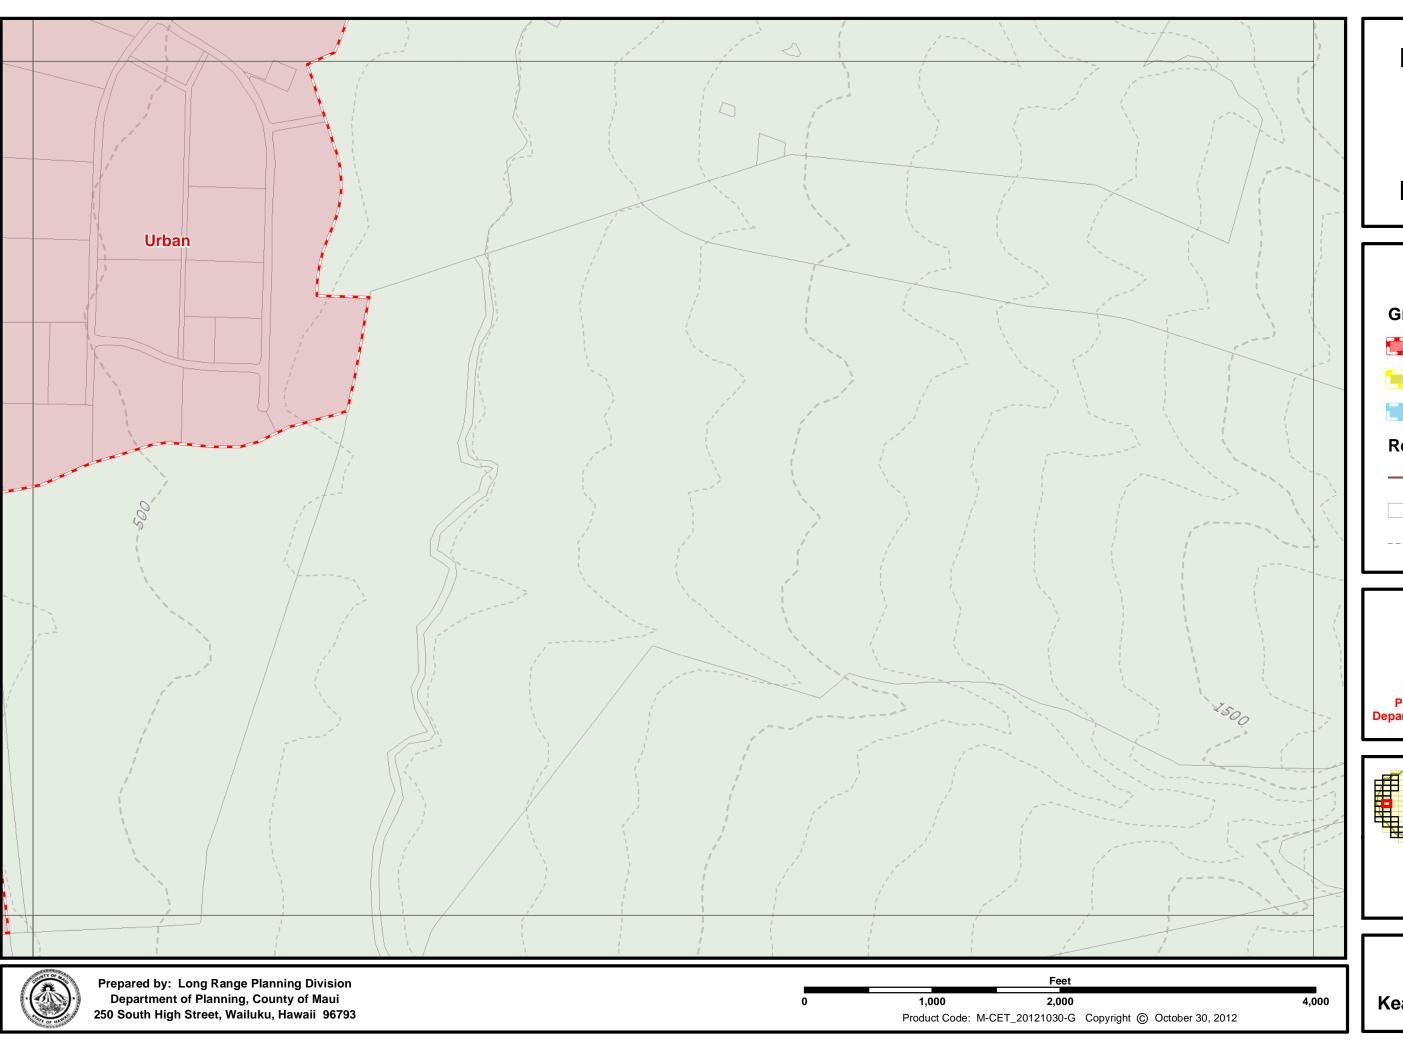

# Reference

— Primary Roads

---- 100 Ft. Contours

This is not a zoning map.
Please contact the Planning
Department for zoning confirmation

A-03

**Haukoe Point** 