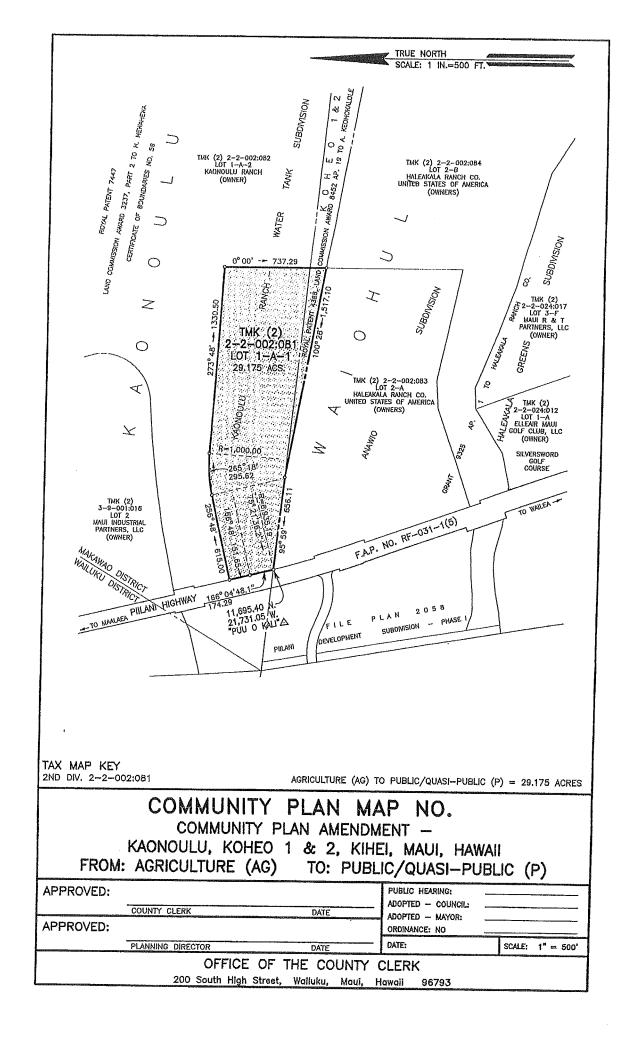

# KAONOULU RANCH-WATER TANK SUBDIVISION LOT 1-A-1

Being portions of Royal Patent 7447, Land Commission Award 3237, Part 2 to H. Hewahewa, Certificate of Boundaries No. 56 and Royal Patent 4388, Land Commission Award 8452, Apana 19 to A. Keohokalole situated at Kaonoulu, Koheo 1 & 2, Kihei, Island and County of Maui, State of Hawaii.

Beginning at a 1/2-inch pipe on the Southwest corner of this lot on the Easterly side of Piilani Highway [Federal Aid Project No. F-RF-031-1(5)], the coordinates of said point of beginning referred to Government Survey Triangulation Station "PUU O KALI" being:

11,695.40 feet North

21,731.05 feet West

and running by azimuths measured clockwise from True South:

| 1. | Then  | ce along the | e Easterly side of P | Pillani Highway [Federal Aid Project No. F-RF-031-1(5)] on a curve to the right with a radius of 6,935.19 feet, the radial azimuth from the radius point to the beginning of the curve being: 75° 21' 36.2"; the chord azimuth and distance being: 166° 04' 48.1" 174.29 feet to a 1/2-inch pipe; |
|----|-------|--------------|----------------------|---------------------------------------------------------------------------------------------------------------------------------------------------------------------------------------------------------------------------------------------------------------------------------------------------|
| 2. | 166°  | 48'          | 151.65               | feet along same to a 1/2-inch pipe;                                                                                                                                                                                                                                                               |
| 3. | 256°  | 48'          | 615.00               | feet along the remainder of Royal Patent 7447, Land<br>Commission Award 3237, Part 2 to H. Hewahewa,<br>Certificate of Boundaries No. 56 to a 1/2-inch pipe;                                                                                                                                      |
| 4. | Theno | ce along sar | ne on a curve to th  | e right with a radius of 1,000.00 feet, the chord azimuth and distance being:  265° 18' 295.62 feet to a PK nail;                                                                                                                                                                                 |
| 5. | 273°  | 48'          | 1,330.50             | feet along same to a 1/2-inch pipe;                                                                                                                                                                                                                                                               |
| 6. | 0°    | 00'          | 737.29               | feet along remainders of Royal Patent 7447, Land<br>Commission Award 3237, Part 2 to H. Hewahewa,<br>Certificate of Boundaries No. 56 and Royal Patent<br>4388, Land Commission Award 8452, Apana 19 to<br>A. Keohokalole;                                                                        |
| 7. | 100°  | 28'          | 1,517.10             | feet along Grant 9325, Apana 1 to Haleakala Ranch Co.;                                                                                                                                                                                                                                            |

Access will not be permitted into and from Piilani Highway [Federal Aid Project No. F-RF-031-1(5)] over and across Courses 1 and 2 of the above described Lot 1-A-1.

This work was prepared by me or under my supervision.